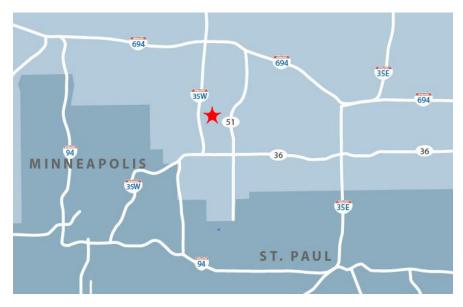

## 12,000 SF OF OFFICE/WAREHOUSE SPACE NORTH METRO INDUSTRIAL SUBMARKET

Conveniently located at the intersection of County Road C2 & Cleveland Avenue this property boasts a great location on Cleveland Avenue with excellent access to I35-W along with both downtowns via I-35W, Hwy 36, Hwy 280 and many local arteries. Tenants enjoy ample nearby amenities as well as easy walking distance to Metro Transit bus route 801 and convenient access to the Rosedale Center Metro Transit Hub.