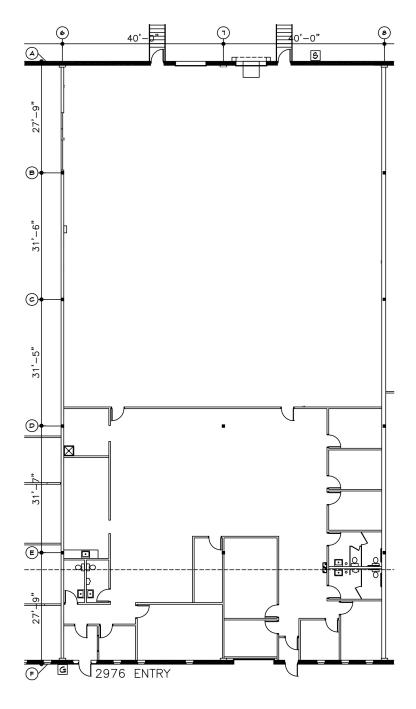

### **BUILDING SPECS**

- 12,000 Rentable SF
- $\pm$  4,000 Office SF (can be reduced)
- ± 8,000 Warehouse SF
- 14' Clear Height

### **AMENITIES**

- 2 Dock Doors
- Drive-In Door can be added
- Heavy Power & 100% AC