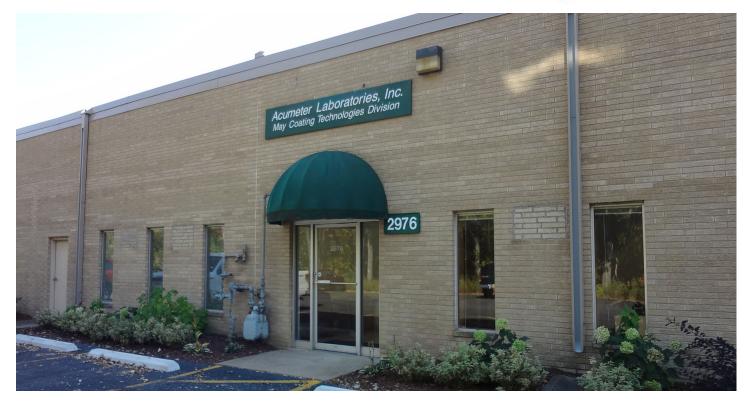

# SAINT PAUL INDUSTRIAL PROPERTIES #22

2976 CLEVELAND AVE N | ROSEVILLE, MN 55113

## 12,000 SF OF OFFICE/WAREHOUSE SPACE NORTH METRO INDUSTRIAL SUBMARKET

Conveniently located at the intersection of County Road C2 & Cleveland Avenue this property boasts a great location on Cleveland Avenue with excellent access to I35-W along with both downtowns via I-35W, Hwy 36, Hwy 280 and many local arteries. Tenants enjoy ample nearby amenities as well as easy walking distance to Metro Transit bus route 801 and convenient access to the Rosedale Center Metro Transit Hub.