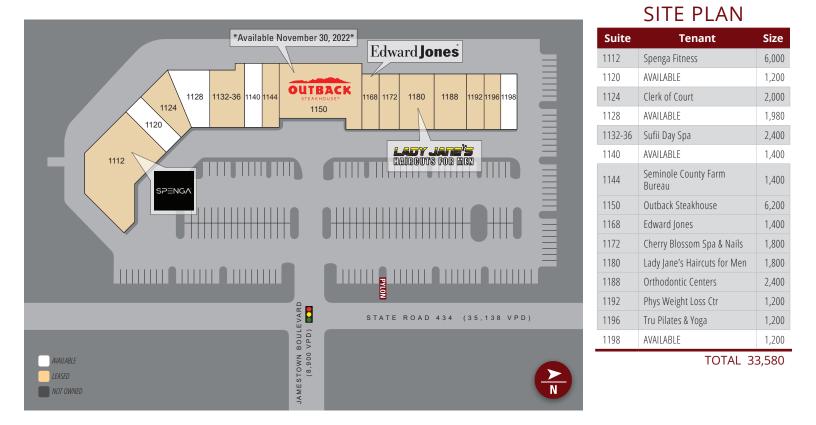

# **Shoppes at Brantley Hall**

990 N. State Road 434 Altamonte Springs, FL 32714 Lat 28.682, Long -81.419