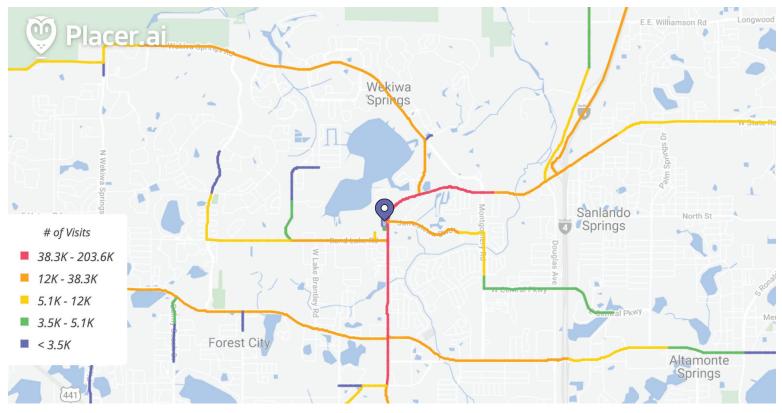

## FOOT TRAFFIC OVERVIEW

### SITE VISIT DENSITY

Red, orange, and yellow colors represent the location of 60% of site visitors

Data provided by Placer Labs Inc. (www.placer.ai)

AVG. VISITS / CUSTOMER

6-7 PM

7-8 PM

5-6 PM

**# OF VISITS** 

74,179

73,381

54,969

2.13 🛃

**TOP 3 HOURS** 