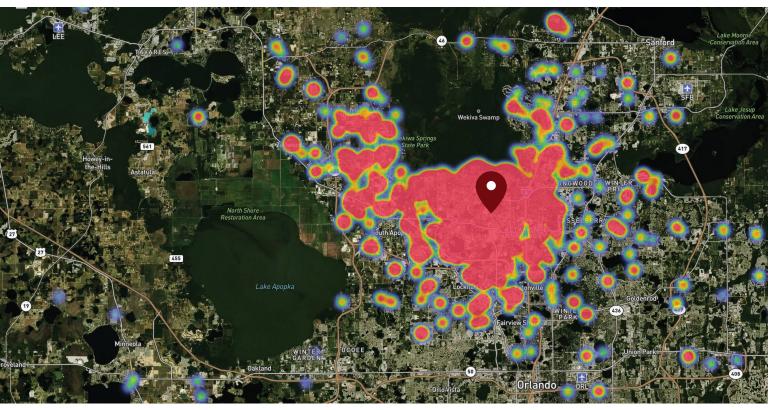

## FOOT TRAFFIC OVERVIEW

### SITE VISIT DENSITY

Red, orange, and yellow colors represent the location of 60% of site visitors

Data provided by Placer Labs Inc. (www.placer.ai)

AVG. VISITS / CUSTOMER

6-7 PM

7-8 PM

5-6 PM

**# OF VISITS** 