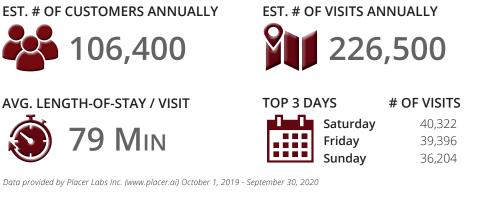

## FOOT TRAFFIC OVERVIEW

### SITE VISIT DENSITY

Red, orange, and yellow colors represent the location of 60% of site visitors

Data provided by Placer Labs Inc. (www.placer.ai)

AVG. VISITS / CUSTOMER

6-7 PM

7-8 PM

5-6 PM

**# OF VISITS** 

74,179

73,381

54,969

2.13 🛃

**TOP 3 HOURS** 