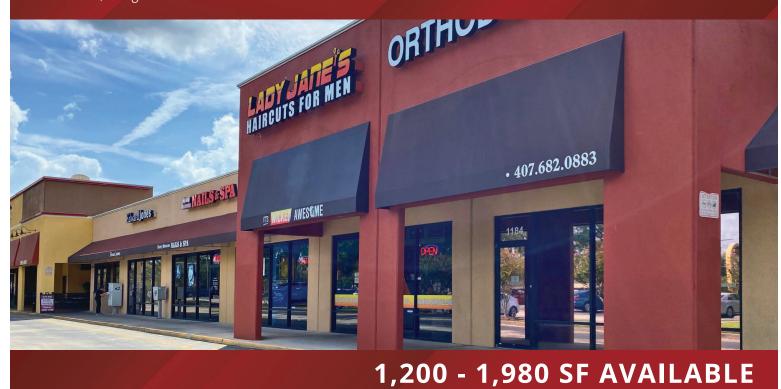

## **Shoppes at Brantley Hall**

990 N. State Road 434 Altamonte Springs, FL 32714 Lat 28.682, Long -81.419

## **PROPERTY HIGHLIGHTS**

- Orlando MSA
- Located in the Upscale Lake Brantley Area of Altamonte SpringsHighlight Number Three
- Retail Center of Gravity for the North Altamonte Springs Area
- Large Trade Area Draws Traffic from North and West Toward Wekiva Springs and Apopka
- Signalized Entrance to Property
- Traffic Counts: 44.038 VPD