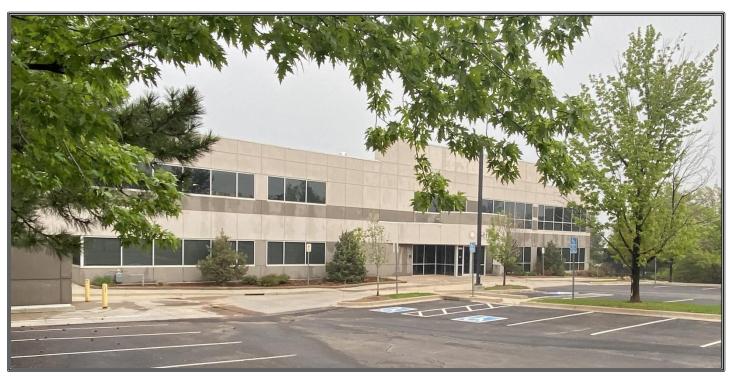

## FOR SALE OR LEASE 9055 EAST MINERAL CIRCLE CENTENNIAL, COLORADO 80112

- OWNER/USER OR INVESTOR
- BUILDING SIZE: 18,928 SF
- FLOORS: TWO
- SITE SIZE: 1.45 ACRES
- PARKING RATIO: 4.07/1,000 SF
- CONSTRUCTION: MASONRY
- YEAR BUILT: 2001
- ZONING: B-1 OFFICE
- LIGHT RAIL: WALKABLE TO DRY CREEK STATION
- PRICE/LEASE RATE: CONTACT BROKER