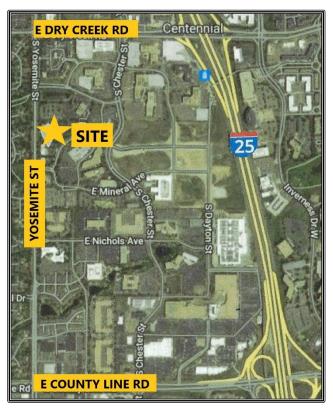

## FOR SALE OR LEASE 9055 EAST MINERAL CIRCLE CENTENNIAL, COLORADO 80112

- OWNER/USER OR INVESTOR
- BUILDING SIZE: 18,928 SF
- FLOORS: TWO
- SITE SIZE: 1.45 ACRES
- PARKING RATIO: 4.07/1,000 SF
- CONSTRUCTION: MASONRY
- YEAR BUILT: 2001
- ZONING: B-1 OFFICE
- LIGHT RAIL: WALKABLE TO DRY CREEK STATION
- PRICE/LEASE RATE: CONTACT BROKER