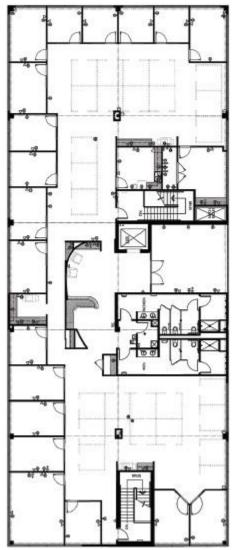

## FOR SALE OR LEASE 9055 EAST MINERAL CIRCLE CENTENNIAL, COLORADO 80112



- OWNER/USER OR INVESTOR
- BUILDING SIZE: 18,928 SF
- FLOORS: TWO
- SITE SIZE: 1.45 ACRES
- PARKING RATIO: 4.07/1,000 SF
- CONSTRUCTION: MASONRY
- YEAR BUILT: 2001
- ZONING: B-1 OFFICE
- LIGHT RAIL: WALKABLE TO DRY CREEK STATION
- PRICE/LEASE RATE: CONTACT BROKER



CONTACT: DAVID K. MARTIN, CCIM Martin Company Commercial Real Estate, Inc. Office: 303-850-0505 Cell: 303-898-2662 Email: <u>David@MartinCRE.com</u> Website: MartinCRE.com



The information herein is deemed to be reliable but no representations, nor warranties, express or implied are made as to accuracy. Price, terms, and information are subject to change and withdrawal without notice.

## FLOOR PLANS

## First Floor Layout



## Second Floor Layout