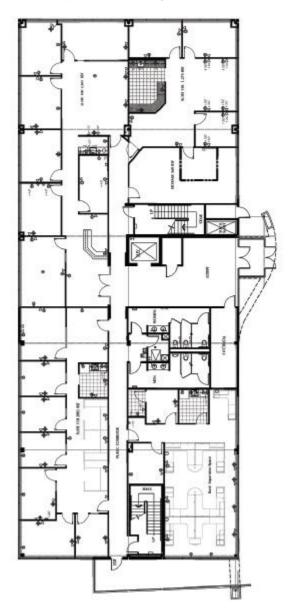

## FOR SALE OR LEASE 9055 EAST MINERAL CIRCLE CENTENNIAL, COLORADO 80112



- OWNER/USER OR INVESTOR
- BUILDING SIZE: 18,928 SF
- FLOORS: TWO
- SITE SIZE: 1.45 ACRES
- PARKING RATIO: 4.07/1,000 SF
- CONSTRUCTION: MASONRY
- YEAR BUILT: 2001
- ZONING: B-1 OFFICE
- LIGHT RAIL: WALKABLE TO DRY CREEK STATION
- PRICE/LEASE RATE: CONTACT BROKER



CONTACT: DAVID K. MARTIN, CCIM Martin Company Commercial Real Estate, Inc. Office: 303-850-0505 Cell: 303-898-2662 Email: <u>David@MartinCRE.com</u> Website: MartinCRE.com



The information herein is deemed to be reliable but no representations, nor warranties, express or implied are made as to accuracy. Price, terms, and information are subject to change and withdrawal without notice.

## FLOOR PLANS

## First Floor Layout



## Second Floor Layout