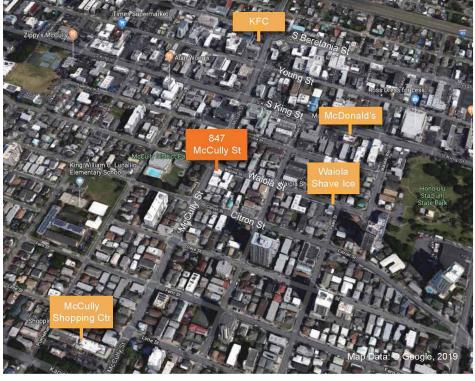

## MCCULLY PLAZA RETAIL FOR LEASE

847 McCully St: Units A-1 & A-2, Honolulu, HI 96826

McCully Street

SPACE 1,990 SF

RENT \$2.99/SF/MONTH

with 3% annual Increases

CAM \$0.89/SF/MO

Tenant pays utilities