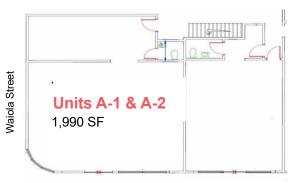

## MCCULLY PLAZA RETAIL FOR LEASE

847 McCully St: Units A-1 & A-2, Honolulu, HI 96826

McCully Street

SPACE 1,990 SF

RENT \$2.99/SF/MONTH

with 3% annual Increases

CAM \$0.89/SF/MO

Tenant pays utilities