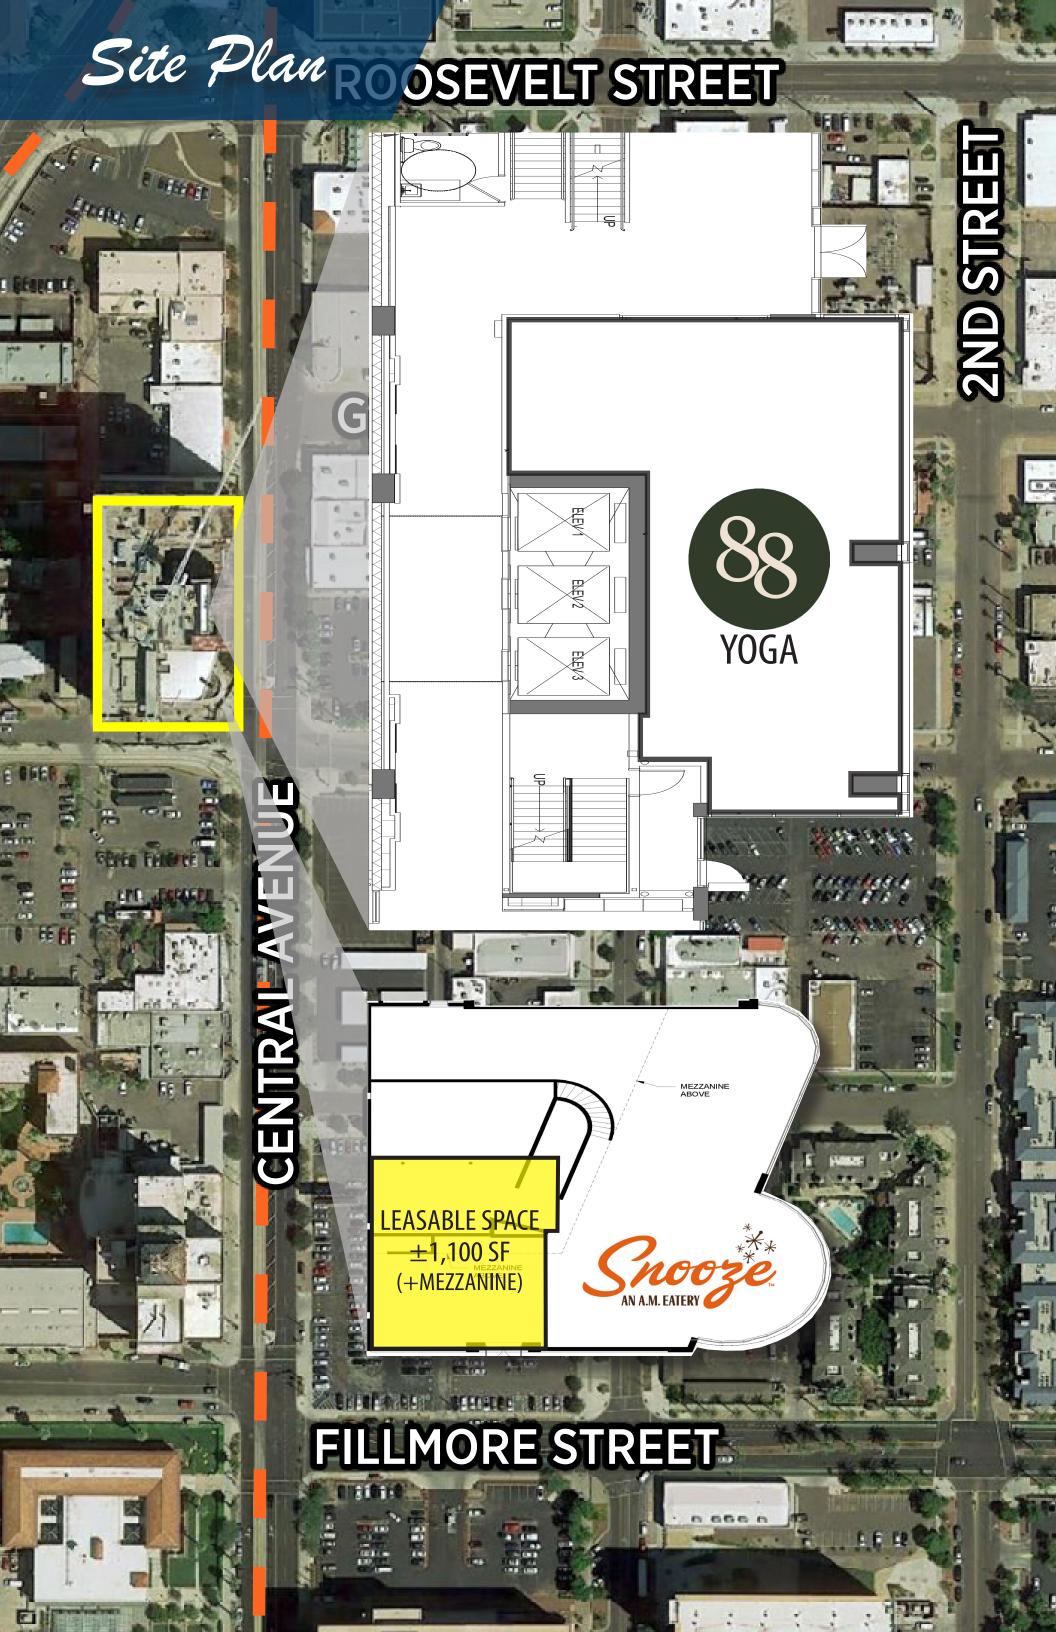

## **Brent Mallonee**

Senior Director +1 602 224 4437 brent.mallonee@cushwake.com 2555 E. Camelback Rd, Suite 400 Phoenix, Arizona 85016 ph:+1 602 954 9000 fx:+1 602 253 0528 www.cushmanwakefield.com

 1,100 SF + mezzanine available next to Snooze on McKinley St. Demographics (ESRI 2020):