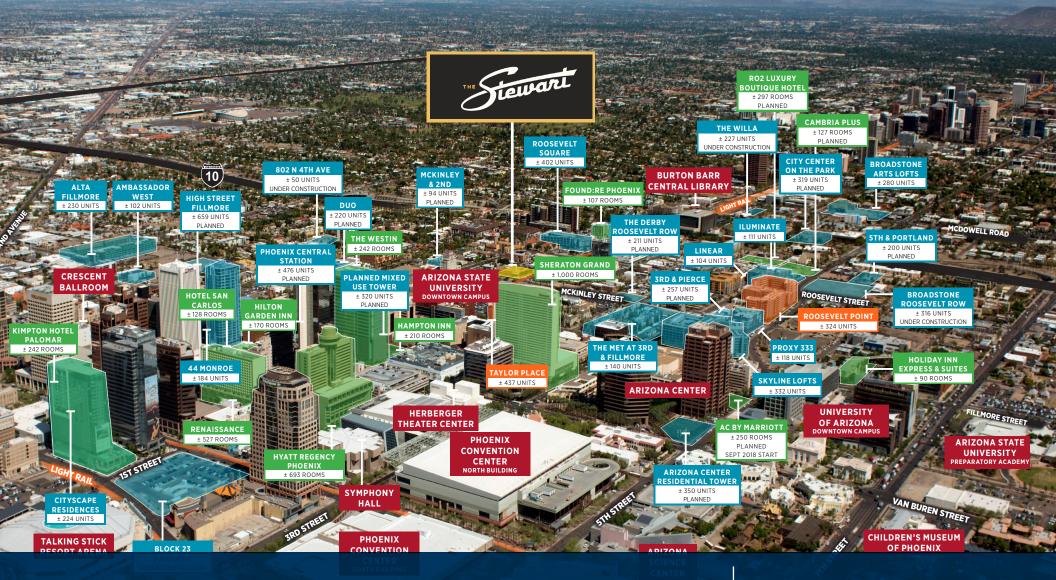

## **Brent Mallonee**

Senior Director +1 602 224 4437 brent.mallonee@cushwake.com 2555 E. Camelback Rd, Suite 400 Phoenix, Arizona 85016 ph:+1 602 954 9000 fx:+1 602 253 0528 www.cushmanwakefield.com









 1,100 SF + mezzanine available next to Snooze on McKinley St. Demographics (ESRI 2020):

|                          | 1 Mile   | 3 Miles  | 5 Miles  |
|--------------------------|----------|----------|----------|
| 2020 Population          | 20,849   | 122,537  | 392,021  |
| 2020 Household           | 9,543    | 45,931   | 134,534  |
| Average Household Income | \$75,406 | \$65,771 | \$62,152 |

## **Contact:**

## **Brent Mallonee**

Senior Director +1 602 224 4437 brent.mallonee@cushwake.com

©2020 Cushman & Wakefield. All rights reserved. The information contained in this communication is strictly confidential. This information has been obtained from sources believed to be reliable but has not been verified. No warranty or representation, express or implied, is made as to the cond