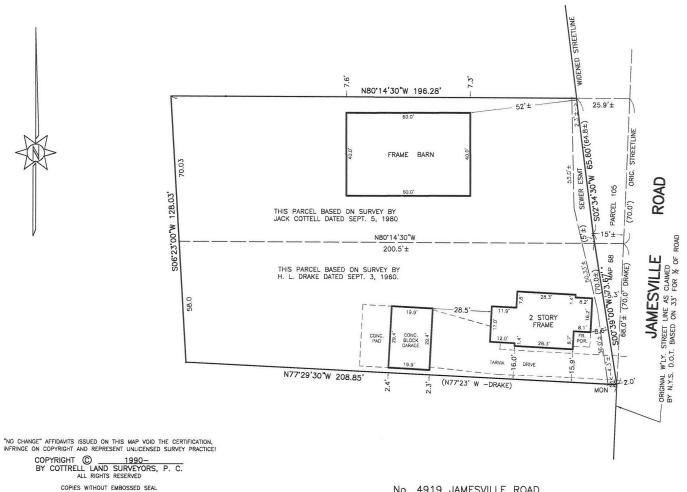

# **FOR SALE | MIXED USE**

4919-4923 Jamesville Road, Jamesville, NY 13078

No. 4919 JAMESVILLE ROAD

#### PART OF LOT 81 - TOWN OF DEWITT ONONDAGA COUNTY, N.Y.

SCALE: 1" = 30' MAY 28, 2020

COTTRELL LAND SURVEYORS, PC. 7308 STATE RTE 173, MANLIUS, NY 13104 (315)682-8121, WWW.COTTRELLSURVEYORS.COM