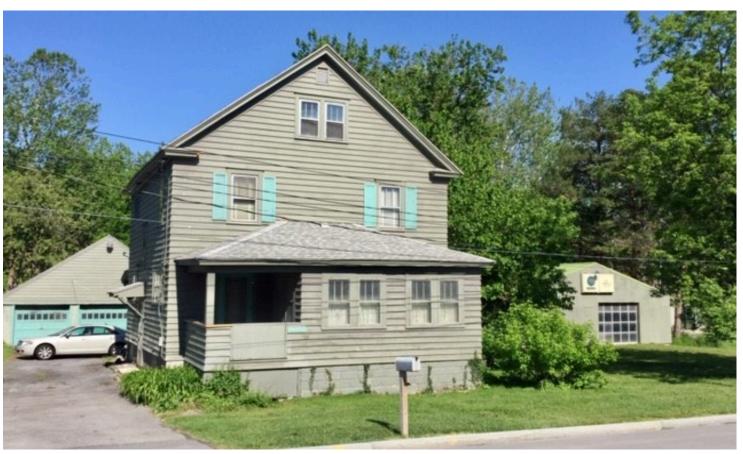

# FOR SALE | MIXED USE

4919-4923 Jamesville Road, Jamesville, NY 13078

# **PROPERTY FEATURES**

- First time on the market for this highly visible and accessible property at I-481 Interchange
- 2/3 acre in two parcels with single family home, garage and 2,400 SF shop/warehouse
- Suitable for office uses, clinic, sales, retail, café, indoor recreation or multi-family
- Zoned Office & Professional with Mixed Use Overlay zoning available
- Full utilities at site
- Growth expected with I-81 Community Grid Option moving traffic to I-481