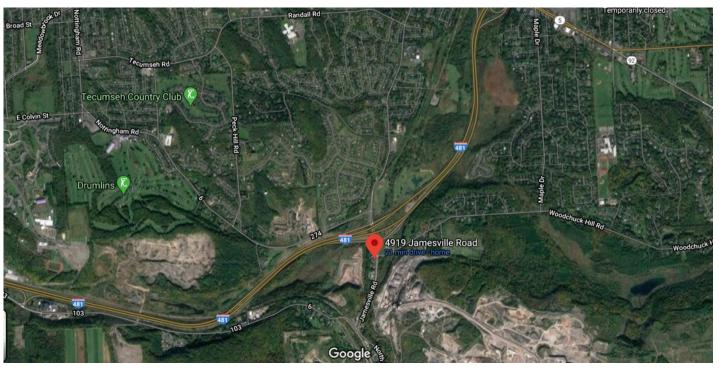

# **FOR SALE | MIXED USE**

4919-4923 Jamesville Road, Jamesville, NY 13078

## **TRAFFIC COUNTS**

- Jamesville Rd @ I-481—4,870 AADT
- Jamesville Rd S of Woodchuck Hill Rd—10,100 AADT
- I-481 North—35,740 AADT

Source: NYS Traffic Data Viewer, 2018 Average Annual Daily Traffic