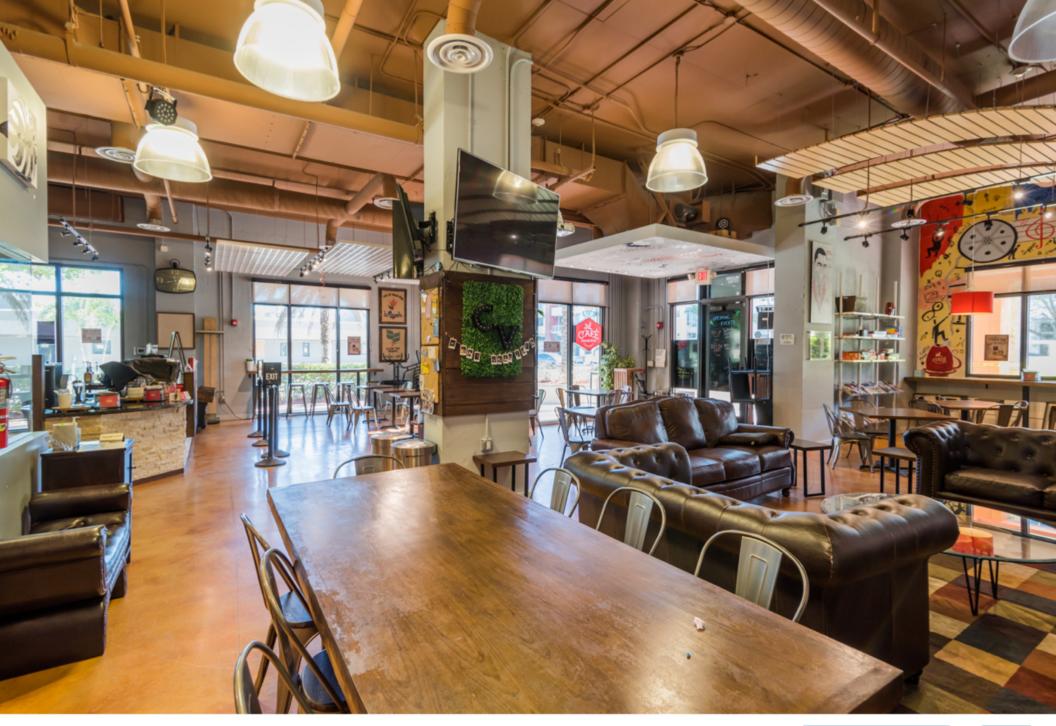

## OVERVIEW For Lease Size: 6,590 sq. feet

Property Type: Office/Retail

Rental Rate: \$27.50 NNN (\$11.06/ft)

Parking: 33 spots

VIRTUAL TOUR

Native Realty is proud to bring this high visibility end-cap space to market in Downtown Fort Lauderdale. The property is located at the corner of US-1 & Broward Blvd, and features a modern floor plan with polished concrete floors, exposed ceilings, and several private offices. The suite offers on-site, covered parking and is conveniently located walking distance to dozens of restaurants on Las Olas.

Overview | 110 N Federal Hwy Fort Lauderdale

Aerial Map | 110 N Federal Hwy Fort Lauderdale

NativeRE.com | 954.595.2999

Property | 110 N Federal Hwy Fort Lauderdale

Property | 110 N Federal Hwy Fort Lauderdale

Property | 110 N Federal Hwy Fort Lauderdale

Property | 110 N Federal Hwy Fort Lauderdale

Property | 110 N Federal Hwy Fort Lauderdale

Property | 110 N Federal Hwy Fort Lauderdale

Property | 110 N Federal Hwy Fort Lauderdale