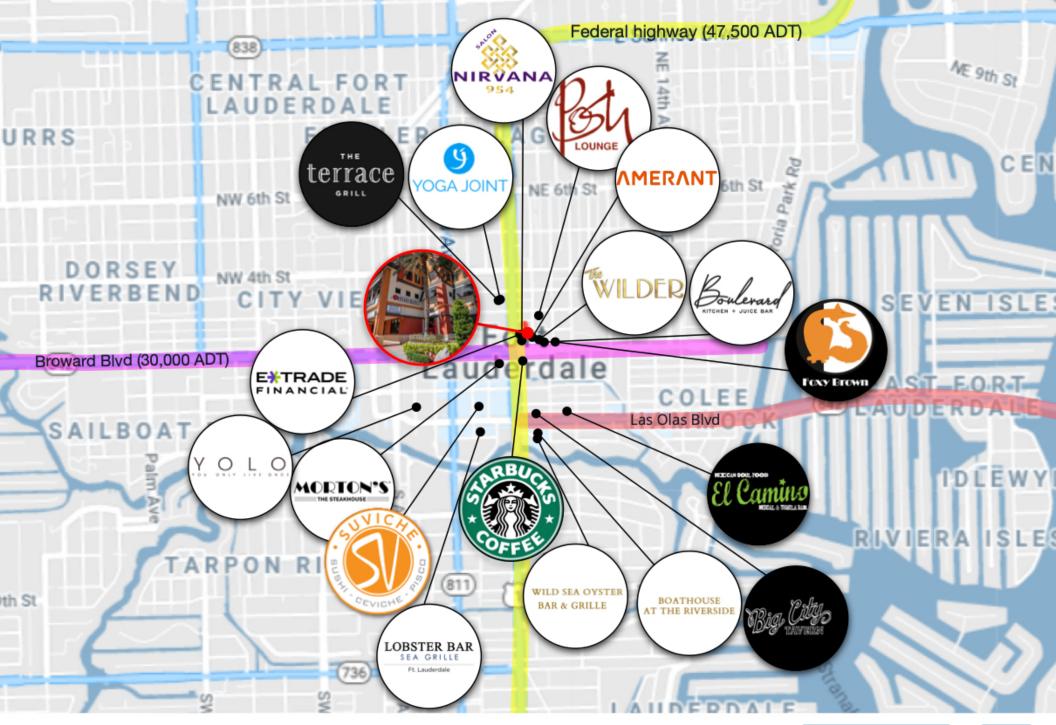

Overview | 110 N Federal Hwy Fort Lauderdale

Aerial Map | 110 N Federal Hwy Fort Lauderdale

NativeRE.com | 954.595.2999

Property | 110 N Federal Hwy Fort Lauderdale

Property | 110 N Federal Hwy Fort Lauderdale