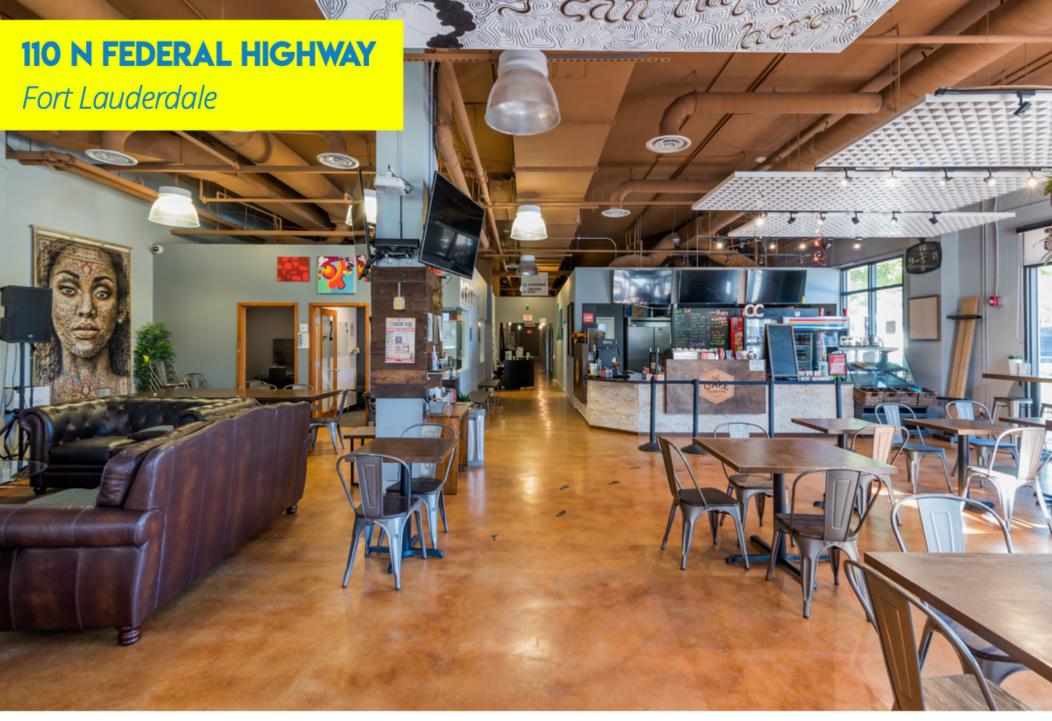

## OVERVIEW For Lease Size: 6,590 sq. feet

Property Type: Office/Retail

Rental Rate: \$27.50 NNN (\$11.06/ft)

Parking: 33 spots

VIRTUAL TOUR

Native Realty is proud to bring this high visibility end-cap space to market in Downtown Fort Lauderdale. The property is located at the corner of US-1 & Broward Blvd, and features a modern floor plan with polished concrete floors, exposed ceilings, and several private offices. The suite offers on-site, covered parking and is conveniently located walking distance to dozens of restaurants on Las Olas.

Overview | 110 N Federal Hwy Fort Lauderdale

Aerial Map | 110 N Federal Hwy Fort Lauderdale

NativeRE.com | 954.595.2999

Property | 110 N Federal Hwy Fort Lauderdale

Property | 110 N Federal Hwy Fort Lauderdale