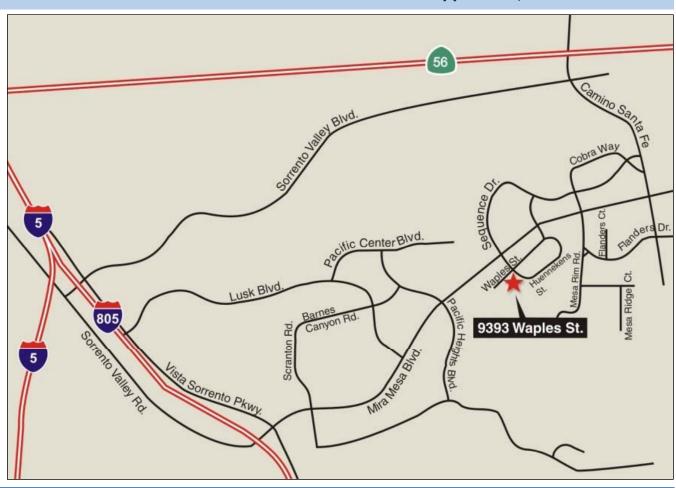

#### **LOCATION**

Pacific Technology Park is located on the corner of Waples Street and Huennekens Street, approximately one block south of Mira Mesa Blvd.