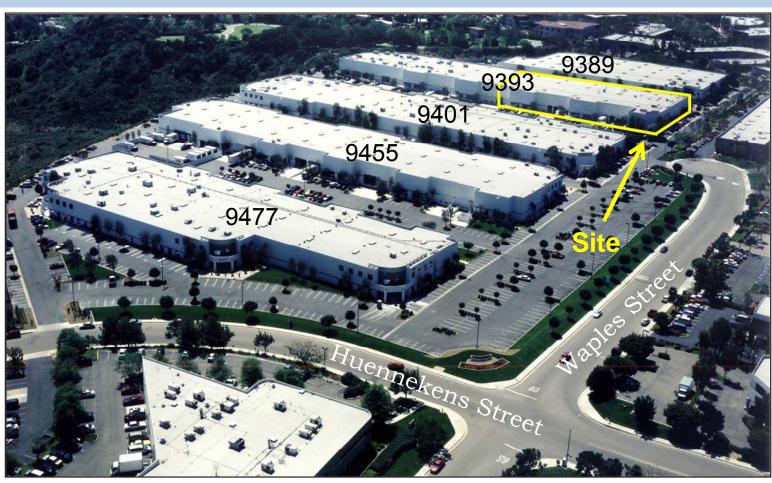

eld.com

CA License No: 01329963





# PACIFIC TECHNOLOGY PARK

**9393 Waples Street, Suite 100-110** 

**San Diego, CA 92121 Sorrento Mesa** 

Approx. 56,419 SF Available

## **R&D/INDUSTRIAL FOR LEASE**



R - Ramp

#### FOR MORE INFORMATION, PLEASE CONTACT:

**Mickey Morera James Duncan** 

**Senior Director** Director (858) 558-5639 (858) 558-5664

mickey.morera@cushwake.com james.duncan@cushwake.com CA License No. 950071 CA License No. 1253770

**CUSHMAN & WAKEFIELD OF SAN DIEGO. INC.** 

4747 Executive Drive, Suite 900 San Diego, CA 92121

(858) 452-5600

Cushmanwakefield.com

CA License No: 01329963







# PACIFIC TECHNOLOGY PARK

# **9393 Waples Street, Suite 100-110**

San Diego, CA 92121 Sorrento Mesa

Approx. 56,419 SF Available

## **R&D/INDUSTRIAL FOR LEASE**

**AERIAL** 



#### FOR MORE INFORMATION, PLEASE CONTACT:

Mickey Morera James Duncan

 Senior Director
 Director

 (858) 558-5639
 (858) 558-5664

mickey.morera@cushwake.com james.duncan@cushwake.com CA License No. 950071 CA License No. 1253770

**CUSHMAN & WAKEFIELD OF SAN DIEGO, INC.** 

4747 Executive Drive, Suite 900 San Diego, CA 92121 (858) 452-5600

Cushmanwakefield.com

CA License No: 01329963







# PACIFIC TECHNOLOGY PARK 9393 Waples Street, Suite 100-110

San Diego, CA 92121 Sorrento Mesa

Approx. 56,419 SF Available

#### **LOCATION**

Pacific Technology Park is located on the corner of Waples Street and Huennekens Street, approximately one block south of Mira Mesa Blvd.



#### FOR MORE INFORMATION, PLEASE CONTACT:

Mickey Morera James Duncan

Senior Director Director (858) 558-5639 (85