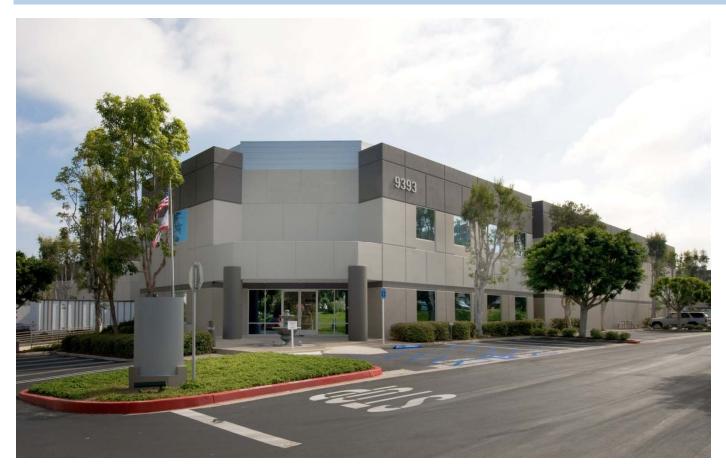

# PACIFIC TECHNOLOGY PARK **9393 Waples Street, Suite 100-110**

**San Diego, CA 92121 Sorrento Mesa** 

### Approx. 56,419 SF Available

## R&D/INDUSTRIAL FOR LEASE

| AVAILABLE   | 56,419 RSF    |
|-------------|---------------|
| RENTAL RATE | \$0.85/SF NNN |
| NNN         | \$0.22/SF     |

#### **PROPERTY FEATURES**

- Divisible to approx. 25,000 SF and 30,000 SF
- Approx. 20% Office, 80% Production/Warehouse
- Suite 100 Available November 1, 2013
- Approx. 3,450 Amps of Power
- 27' Clear Height in Warehouse
- 6 Docks, 1 Grade Level, 1 Oversized Ramp Up Door and 1 Knockout Panel for Grade Level Door
- Located in newly expanded Enterprise Zone
- IL 2-1 Zoning
- Fully Sprinklered: .32/3000 GPM
- 60' x 60' Column Spacing