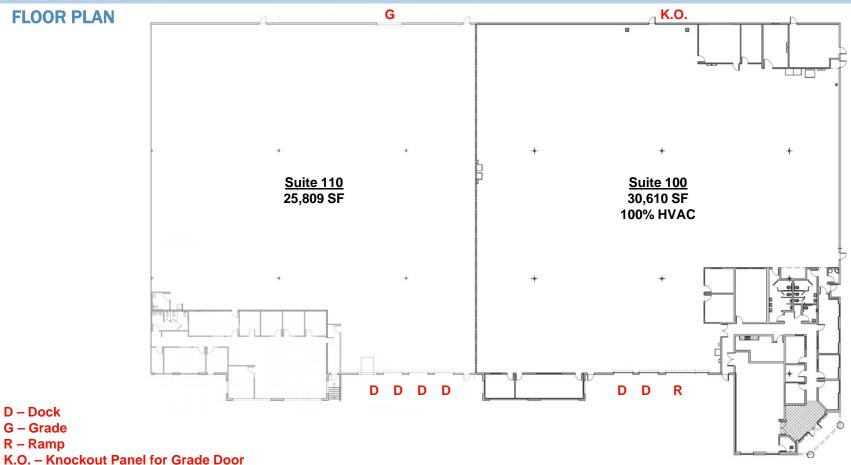

## **R&D/INDUSTRIAL FOR LEASE**

R - Ramp

#### **PROPERTY FEATURES**

- Divisible to approx. 25,000 SF and 30,000 SF
- Approx. 20% Office, 80% Production/Warehouse
- Suite 100 Available November 1, 2013
- Approx. 3,450 Amps of Power
- 27' Clear Height in Warehouse
- 6 Docks, 1 Grade Level, 1 Oversized Ramp Up Door and 1 Knockout Panel for Grade Level Door
- Located in newly expanded Enterprise Zone
- IL 2-1 Zoning
- Fully Sprinklered: .32/3000 GPM
- 60' x 60' Column Spacing