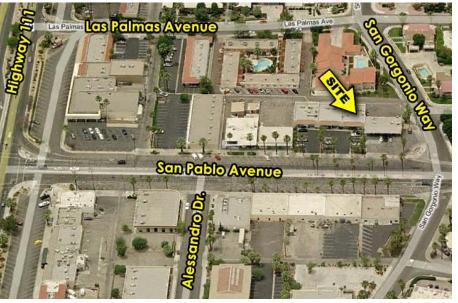

### **Retail Space for Lease**

LOCATED: PLAZZA SAN PABLO



Great Street Visibility & Signage • Plenty of Street Parking

## 44795 San Pablo, Ste 6, Palm Desert, CA Just Off Highway 111





#### **AVAILABLE SUITE:**

Suite 6 ±1,200 SF \$1.40/SF + (\$0.59/SF NNN)

\$2,388/Month

#### **PROPERTY FEATURES:**

Busy Strip Center in the Heart of Palm Desert

Lot Size: 0.45 Ac (19,602 SF)

Zoning: C1 Commercial

APN: 627-093-023



www.baxleyproperties.com Phone: 760-773-3310 Fax: 760-773-3013 73712 Alessandro Drive, Ste B-4, Palm Desert, CA 92260

#### John Marshall

john@baxleyproperties.com

760-774-9763

CAL BRE License # 00684680

DISCLAIMER

The information above has been obtained from sources believed reliable. While we do not doubt its accuracy, we have not verified it and make no guarantee, warranty or representation about it. It is your responsibility to independently confirm its accuracy and completeness. Any projections, opinions, assumptions or estimates used are fo