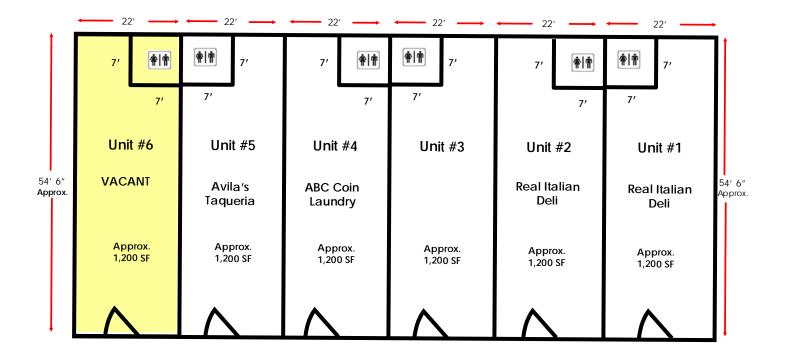

#### **AVAILABLE SUITE:**

Suite 6 ±1,200 SF \$1.40/SF + (\$0.59/SF NNN)

\$2,388/Month