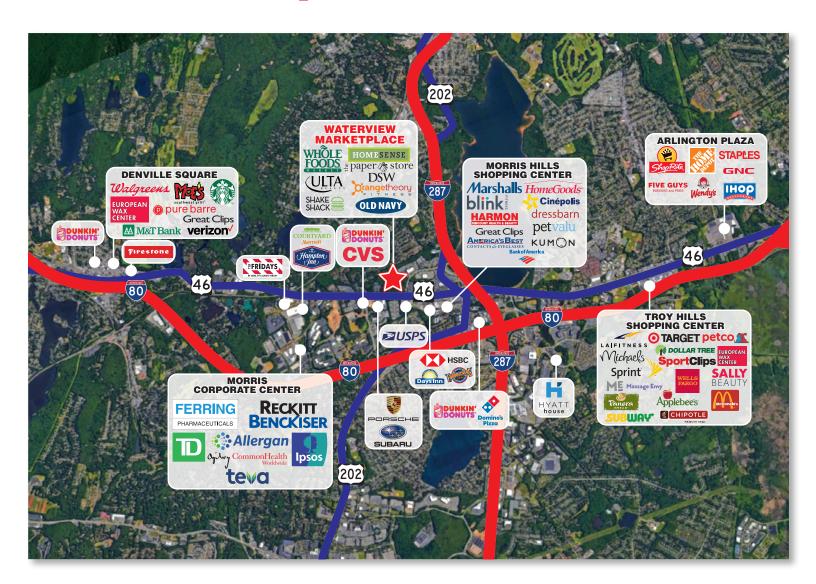

## **Waterview Marketplace**

**Location:** 

Type:

GLA: Parking:

**Vital Statistics:** 

Traffic:

Availability: Area Retailers:

Waterview Marketplace is located in Morris County at Route 46 & Waterview Blvd., in Parsippany, NJ 07054. The site borders Mountain Lakes and is situated in a high density, high income trade area surrounded by numerous office parks.

Average Daily Traffic Count on U.S. Route 46 is 26,941

In-line Space

Marshalls, HomeGoods, Cinèpolis, Blink Fitness, PetValu, Harmon (Morris Hills Laurel Dr

Ashlyn Rd

Waterview
Marketplace

Waterview Blod

Reservoir

Ashlyn Rd

Bevacqua

Fract

Marketplace

Waterview
M

S/C); Target, Michaels, LA Fitness, Petco, Dollar Tree, Sally Beauty, Sprint (Troy Hills S/C); Home Depot, ShopRite, Staples, GNC (Arlington Plaza)