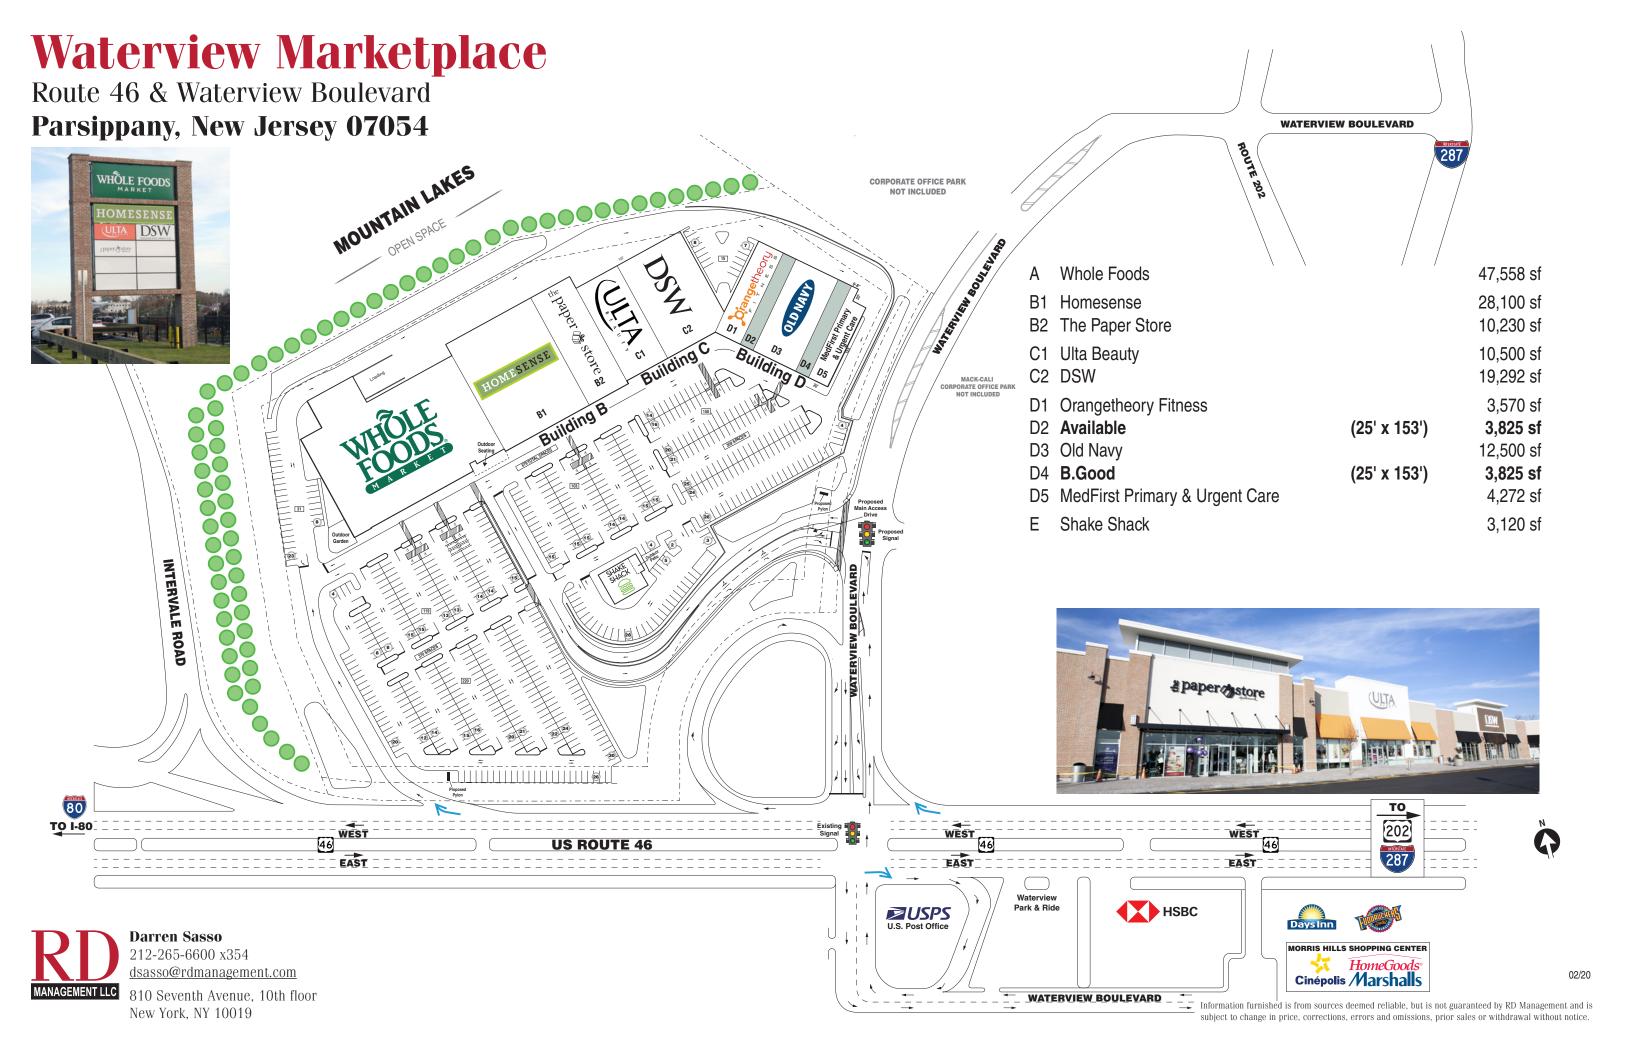

## **Waterview Marketplace**

**Location:** 

Type:

GLA: Parking:

**Vital Statistics:** 

Traffic:

Availability: Area Retailers:

Waterview Marketplace is located in Morris County at Route 46 & Waterview Blvd., in Parsippany, NJ 07054. The site borders Mountain Lakes and is situated in a high density, high income trade area surrounded by numerous office parks.

Community Shopping Center

146,792 sf

682 cars

- Parsippany-Troy Hills (Morris County) is ranked the 5th best place to live in the country
- Whole Foods has 4,100 sf of indoor and outdoor seating 203 seats

Average Daily Traffic Count on U.S. Route 46 is 26,941

In-line Space

Marshalls, HomeGoods, Cinèpolis, Blink Fitness, PetValu, Harmon (Morris Hills Laurel Dr

Ashlyn Rd

Waterview
Marketplace

Waterview Blod

Reservoir