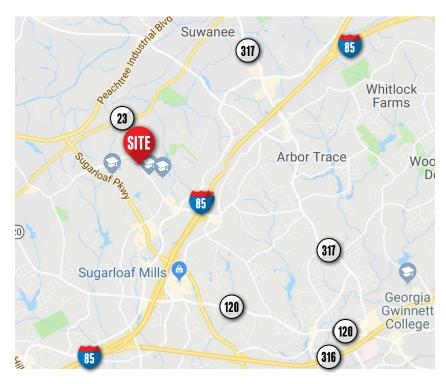

# Old Peachtree Road NW

Suwanee, Gwinnett County, Georgia 30024

#### Location:

2.5 miles west of I-85 with easy access to Sugarloaf Pkwy, Buford Hwy and Peachtree Industrial Blvd arteries

Mixture of higher-end subdivisions, schools, churches, and commercial activity