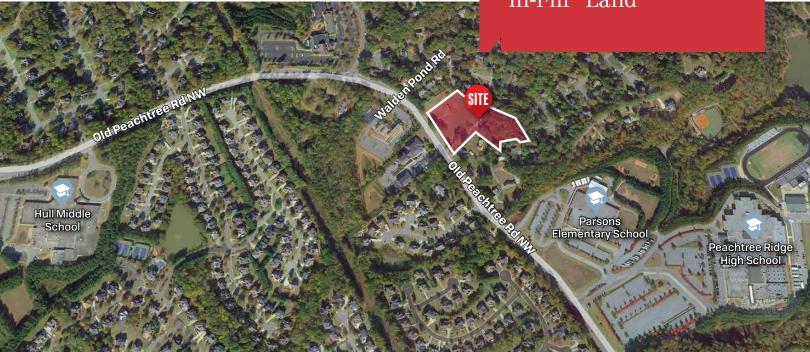

# Old Peachtree Road NW

Suwanee, Gwinnett County, Georgia 30024

#### Location:

2.5 miles west of I-85 with easy access to Sugarloaf Pkwy, Buford Hwy and Peachtree Industrial Blvd arteries

Mixture of higher-end subdivisions, schools, churches, and commercial activity

# Current Zoning / Utilities:

R-100 (2.5 UPA), 15,000 SF lots if on sewer.

Sewer is located approximately 550' from site, will require easement for off-site access.

#### Schools:

Parsons Elementary State ranking: 8/10

Hull Middle State ranking: 9/10

Peachtree Ridge High State ranking: 8/10

(SAT score: 1126)