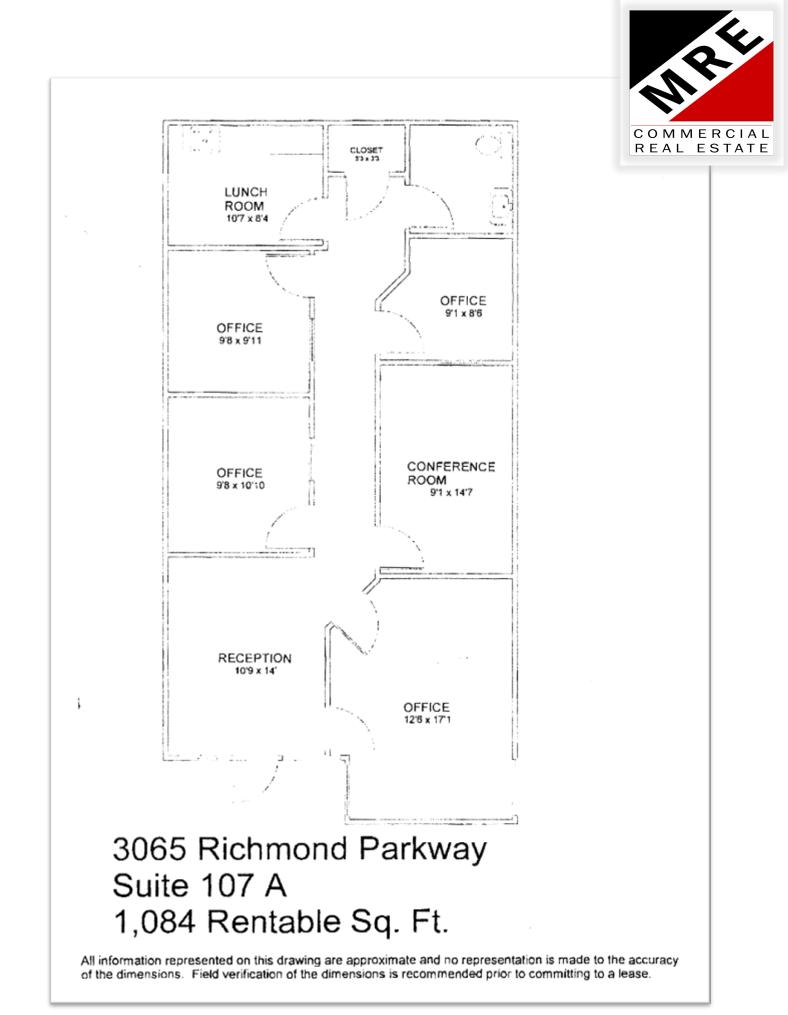

## Suite 107A—

- Four (4) offices
- Conference room
- Reception area
- Kitchenette
- One conference room
- Bathroom

±1084 SQUARE FEET \$1.50 PSF / \$0.37 CAM NNN + PG&E

Matt Gondak 510-450-1434 mgondak@mrecommercial.com (CA BRE No: 00832220)