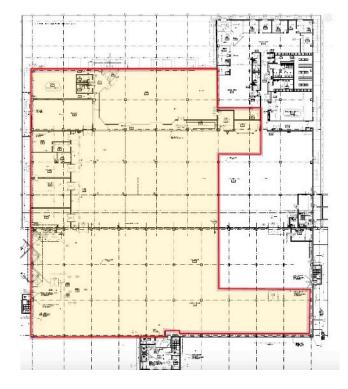

#### Available Space:

- Second Floor: 34,261 SF
- Ground Floor: 64,558 SF (divisible)

#### **Ground Floor**

**Second Floor** 