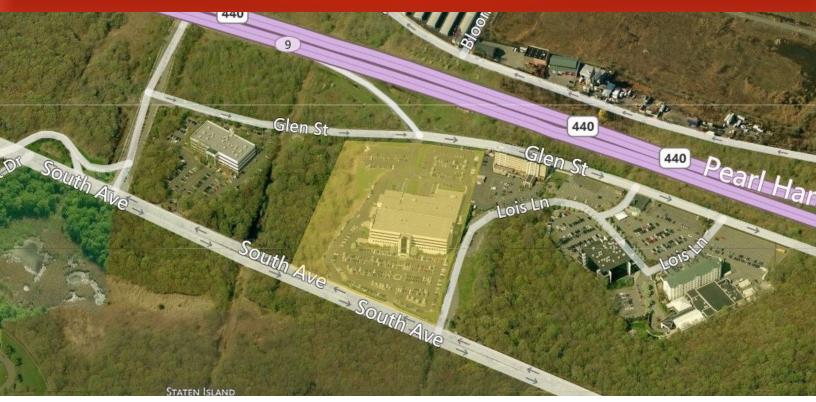

#### **BUILDING FEATURES**

- Corporate Park Setting
- Lobby Renovation in Progress
- Parking: 4.5 per 1,000 SF
- 24/7 Access
- Easy Access to Route 440, Staten Island Expressway & The Goethals Bridge

#### Available Space:

- Second Floor: 34,261 SF
- Ground Floor: 64,558 SF (divisible)