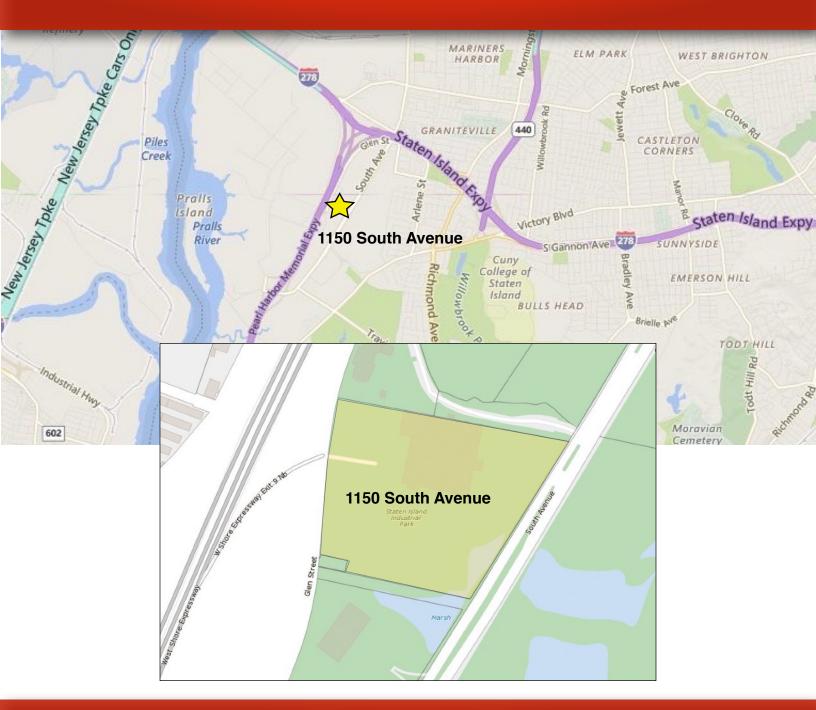

### OFFICE/RETAIL SPACE FOR LEASE 1150 South Avenue Staten Island, New York 10314

#### **BUILDING FEATURES**

- Corporate Park Setting
- Lobby Renovation in Progress
- Parking: 4.5 per 1,000 SF
- 24/7 Access
- Easy Access to Route 440, Staten Island Expressway & The Goethals Bridge