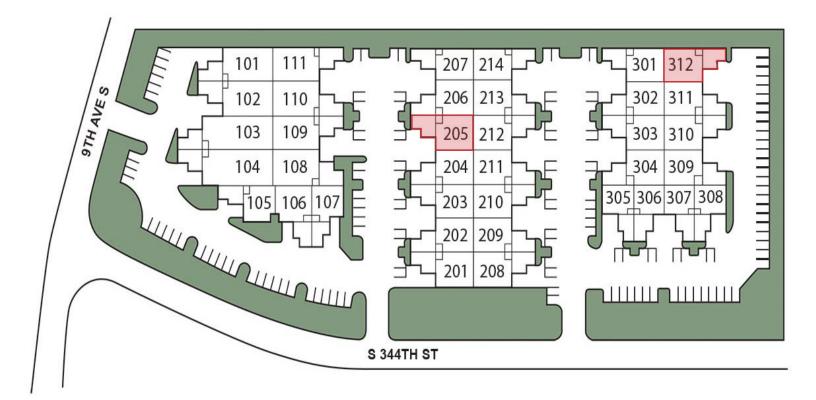

| UNIT # | TOTAL SF ± | OFFICE SF ± | MONTHLY RENT | EST. NNN'S | AVAILABLE | LOADING |
|--------|------------|-------------|--------------|------------|-----------|---------|
| 205    | 2,044      | 690         | \$1,737      | \$623      | Now       | 1 GL    |
| 312    | 2,038      | 591         | \$1,732      | \$631      | Now       | 1 GL    |