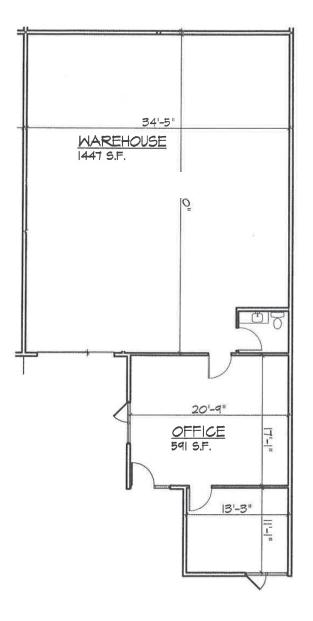

## **UNIT 312**

| UNIT # | TOTAL SF ± | OFFICE SF ± | MONTHLY RENT | EST. NNN'S | AVAILABLE | LOADING |
|--------|------------|-------------|--------------|------------|-----------|---------|
| 205    | 2,044      | 690         | \$1,737      | \$623      | Now       | 1 GL    |
| 312    | 2,038      | 591         | \$1,732      | \$631      | Now       | 1 GL    |