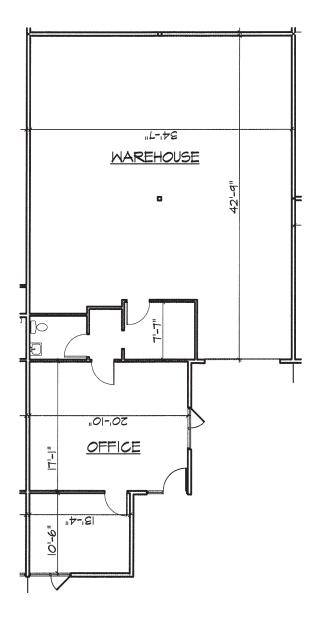

# **UNIT 205**

| UNIT # | TOTAL SF ± | OFFICE SF ± | MONTHLY RENT | EST. NNN'S | AVAILABLE | LOADING |
|--------|------------|-------------|--------------|------------|-----------|---------|
| 205    | 2,044      | 690         | \$1,737      | \$623      | Now       | 1 GL    |
| 312    | 2,038      | 591         | \$1,732      | \$631      | Now       | 1 GL    |