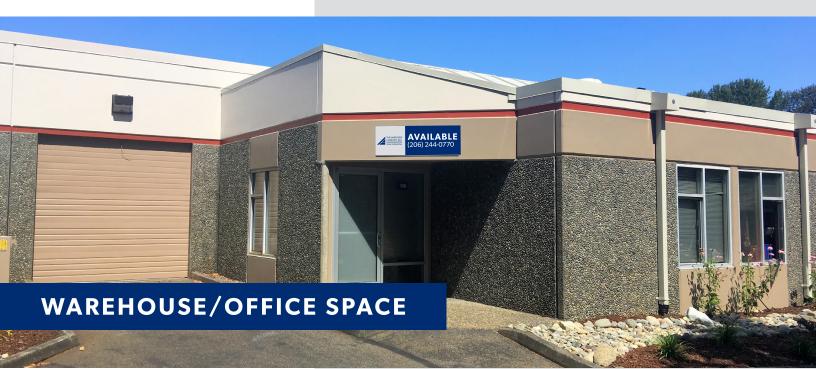

# **CAMPUS PARK** 9<sup>TH</sup> AVE S & S 344<sup>TH</sup> ST | FEDERAL WAY, WA

### **PROPERTY FEATURES**

- Ideal for light manufacturing and distribution with small office
- All bay units have restrooms, small office, and reception area
- High-quality space with new carpet and paint
- 3-phase power
- GL loading doors (10' x 10')
- 14' CH
- Excellent access and proximity to I-5, SR-18, and SR-99
- Within minutes to nearby businesses, banking, restaurants, and retail services