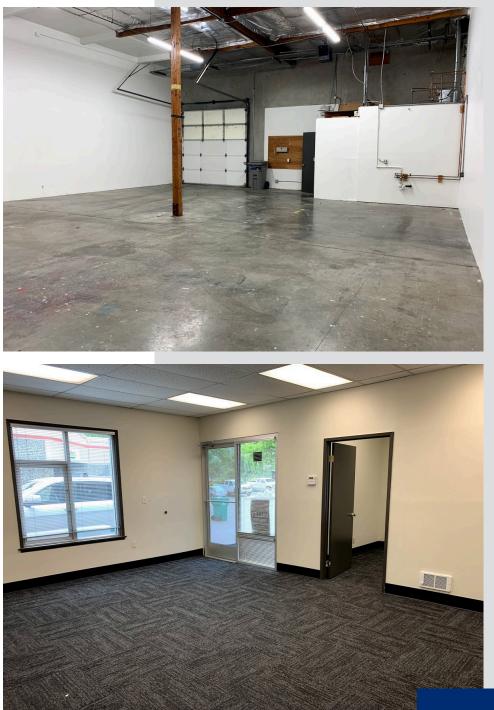

ooms, small office, and reception area
- High-quality space with new carpet and paint
- 3-phase power
- GL loading doors (10' x 10')
- 14' CH
- Excellent access and proximity to I-5, SR-18, and SR-99
- Within minutes to nearby businesses, banking, restaurants, and retail services



900 SW 16<sup>th</sup> St, Ste 100 Renton, WA 98057 (206) 244-0770 www.andoverco.com



### **EXCLUSIVELY OFFERED BY:**

Arne Svendsen (206) 947-2885 asvendsen@andoverco.com

#### Campus Park is owned and operated by:



The information contained herein has been obtained from reliable sources, but is not guaranteed. A prospective buyer/tenant should verify each item relating to this property and all information contained herein.

# **CAMPUS PARK** 9<sup>TH</sup> AVE S & S 344<sup>TH</sup> ST | FEDERAL WAY, WA



### **EXCLUSIVELY OFFERED BY:**

Arne Svendsen (206) 947-2885 asvendsen@andoverco.com

#### Campus Park is owned and operated by:



THE ANDOVER COMPANY, INC.

900 SW 16<sup>th</sup> St, Ste 100 Renton, WA 98057 (206) 244-0770 www.andoverco.com

The information contained herein has been obtained from reliable sources, but is not guaranteed. A prospectiv buyer/tenant should verify each item relating to this property and all information contained hereir



| UNIT # | TOTAL SF ± | OFFICE SF ± | MONTHLY RENT | EST. NNN'S | AVAILABLE | LOADING |
|--------|------------|-------------|--------------|------------|-----------|---------|
| 205    | 2,044      | 690         | \$1,737      | \$623      | Now       | 1 GL    |
| 312    | 2,038      | 591         | \$1,732      | \$631      | Now