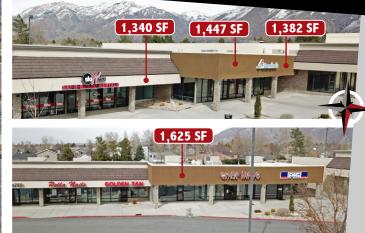

#### PROPERTY INFORMATION

• Available Sizes: 1,340 to 1,650 SF

• Lease Rate: \$15 to \$17 PSF\*

• NNNs: \$4.33 PSF (est.)

Availability: Immediate

\*Subject to tenant improvements, term, credit, etc.

## **CANYON CENTER**

9400 S. & Highland Dr. (SEC) + Sandy, UT

Adam Lewis adam@situsretail.com 801.838.9627

| Suite | Tenant                  | <b>Square Feet</b> | Suite | Tenant           | <b>Square Feet</b> |
|-------|-------------------------|--------------------|-------|------------------|--------------------|
| 2025  | Wendy's                 | 3,094              | 2081  | Pella Nails      | 1,200              |
| 2039  | Smith's Gas             | 3,000              | 2089  | Golden Tan Salon | 1,820              |
| 2055  | Fantastic Sams          | 2,600              | 2093  | Available        | 1,625              |
| 2061  | Davis Chiropractic      | 1,800              | 2097  | Chef Ming        | 1,650              |
| 2063  | Kibbles and Cuts        | 2,000              | 2101  | F45              | 1,950              |
| 2065  | Chocolate Covered Wagon | 2,100              | 2113  | Ski 'N See       | 3,000              |
| 2067  | Available               | 1,650              | 2121  | Available        | 1,340              |
| 2071  | Sushi Time              | 2,250              | 2125  | Available        | 1,447              |
| 2073  | Salt Cycles Bike Shop   | 3,000              | 2129  | Dominos          | 1,400              |
| 2079  | Club Pilates            | 1,855              | 2133  | Available        | 1,382              |
|       |                         |                    | 2137  | Tiger Rock Fit.  | 3.900              |