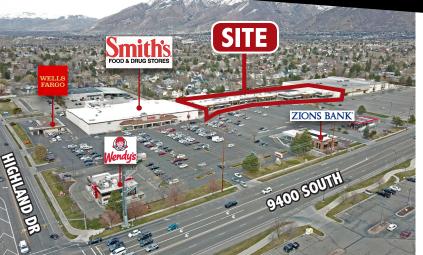

# **CANYON CENTER**

9400 S. & Highland Dr. (SEC) + Sandy, UT

#### **FEATURES**

- Access/Visibility from 9400 South & Highland Drive
- Excellent Demographics
- Pylon Signage Available
- Co-tenants: