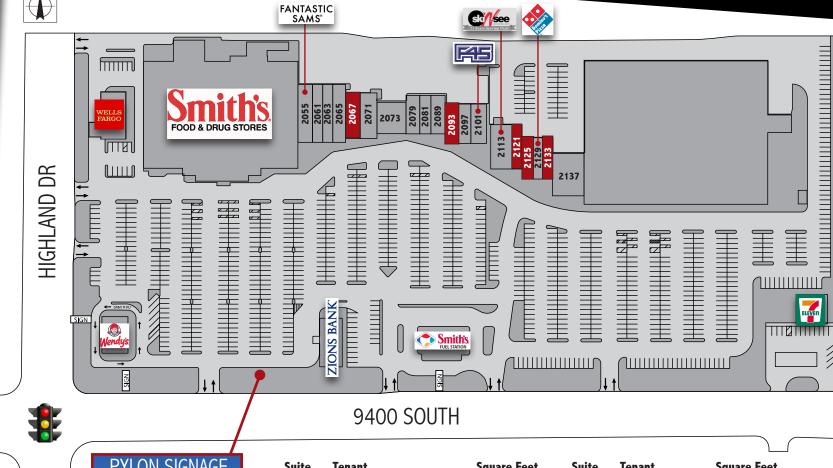

## **CANYON CENTER**

9400 S. & Highland Dr. (SEC) + Sandy, UT

Adam Lewis adam@situsretail.com 801.838.9627

| Suite | Tenant                  | <b>Square Feet</b> | Suite | Tenant           | <b>Square Feet</b> |
|-------|-------------------------|--------------------|-------|------------------|--------------------|
| 2025  | Wendy's                 | 3,094              | 2081  | Pella Nails      | 1,200              |
| 2039  | Smith's Gas             | 3,000              | 2089  | Golden Tan Salon | 1,820              |
| 2055  | Fantastic Sams          | 2,600              | 2093  | Available        | 1,625              |
| 2061  | Davis Chiropractic      | 1,800              | 2097  | Chef Ming        | 1,650              |
| 2063  | Kibbles and Cuts        | 2,000              | 2101  | F45              | 1,950              |
| 2065  | Chocolate Covered Wagon | 2,100              | 2113  | Ski 'N See       | 3,000              |
| 2067  | Available               | 1,650              | 2121  | Available        | 1,340              |
| 2071  | Sushi Time              | 2,250              | 2125  | Available        | 1,447              |
| 2073  | Salt Cycles Bike Shop   | 3,000              | 2129  | Dominos          | 1,400              |
| 2079  | Club Pilates            | 1,855              | 2133  | Available        | 1,382              |
|       |                         |                    | 2137  | Tiger Rock Fit.  | 3.900              |