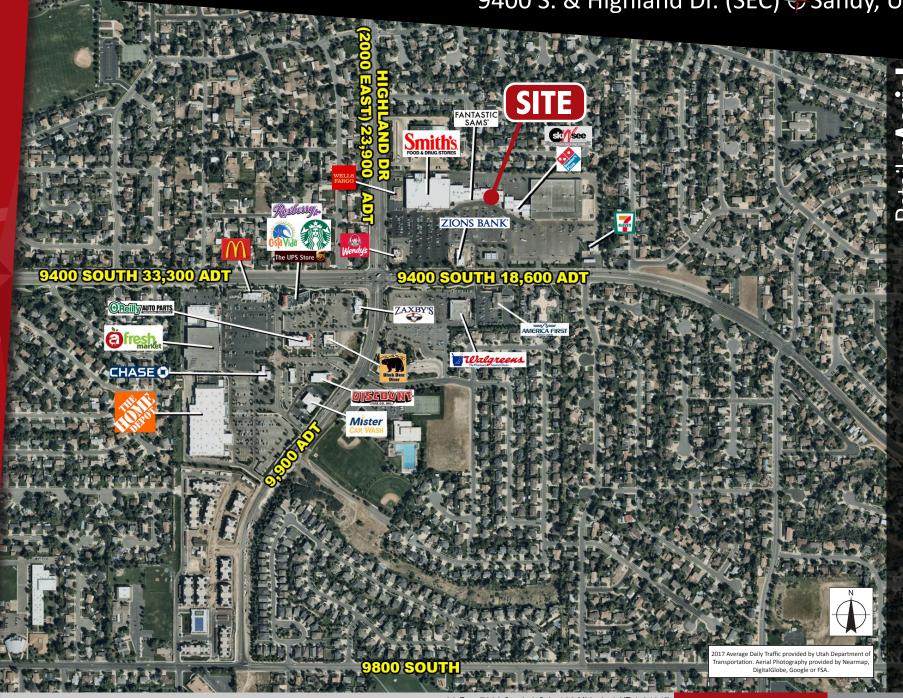

# **CANYON CENTER**

9400 S. & Highland Dr. (SEC) + Sandy, UT

#### **FEATURES**

- Access/Visibility from 9400 South & Highland Drive
- Excellent Demographics
- Pylon Signage Available
- Co-tenants: