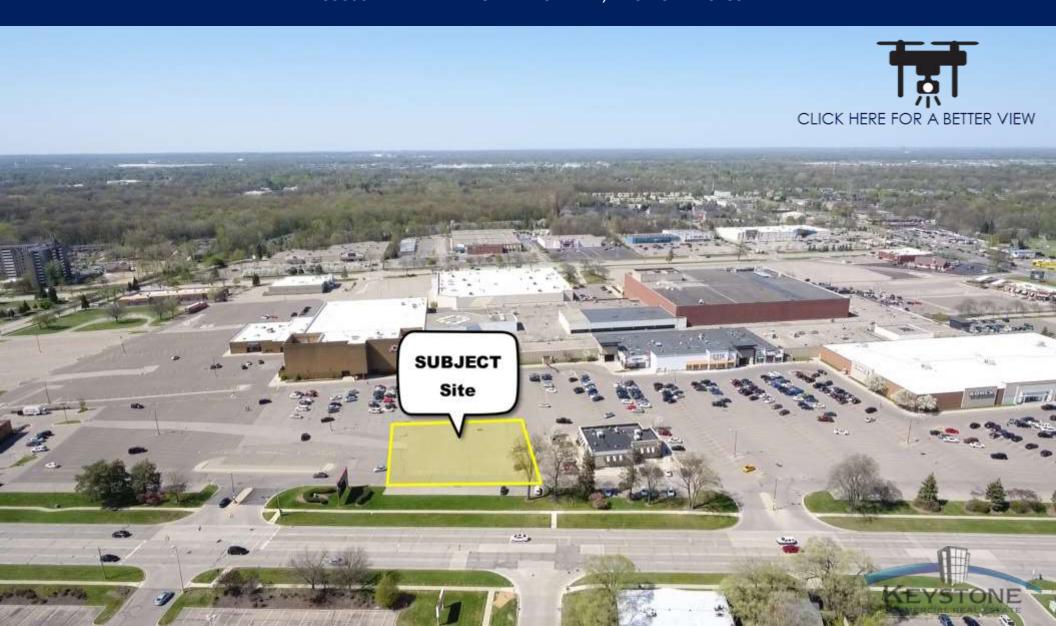

# MALL OUTLOT — FOR LEASE—

35000 W. WARREN ROAD WESTLAND, MICHIGAN 48185



## TRADE **AERIAL**



## TRADE **AERIAL**



# CONCEPT **PLAN**



### 2017 **DEMOGRAPHICS**



**1 MILE** 7,966

**3 MILES** 43,171

**5 MILES** 116,515



(RETAIL EXPENITURE)

**1 MILE** \$182 M

**3 MILES** \$1.16 B

**5 MILES** \$3.28 B



**1 MILE** 15,026

**3 MILES** 94,957

**5 MILES** 272,202



**1 MILE** \$56,760

**3 MILES** \$71,182

**5 MILES** \$77,113



APPAREL \$13 M

**ENTERTAINMENT** \$20.8 M

**FOOD** \$56.6 M

**GIFTS** \$8.87 M



**1 MILE** 9,282

**3 MILES** 73,762

**5 MILES** 210,771



"Built in 1965, Westland Shopping Center was one of the first enclosed centers in the United States. The City of Westland (the name was changed to reflect its deep roots to the center) grew around the center, which continues to be a focal point of the community. The Center went