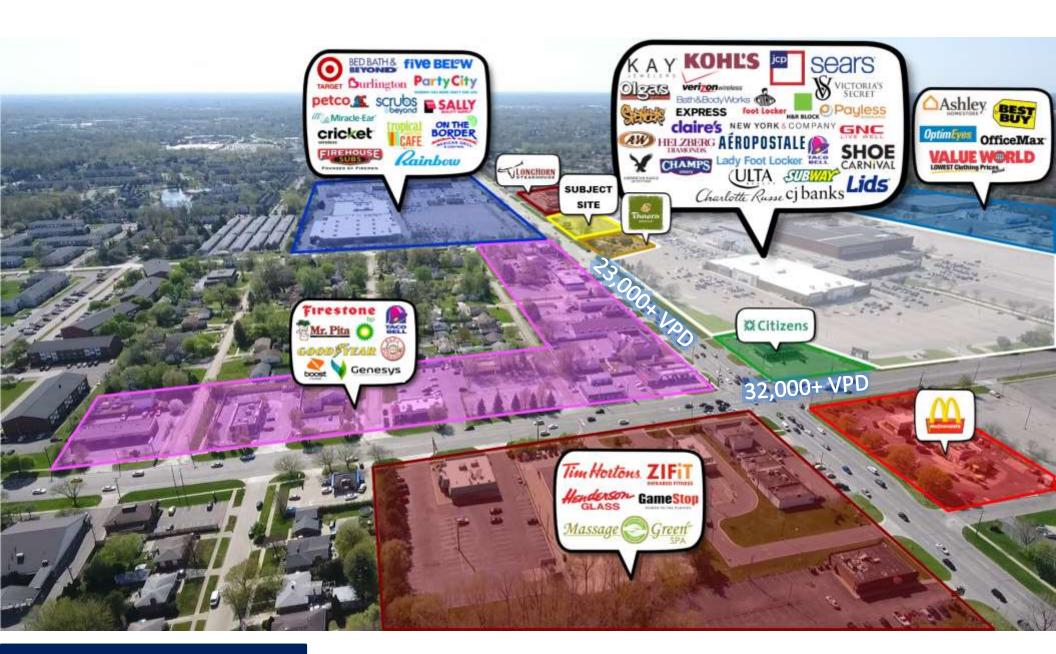

# MALL OUTLOT — FOR LEASE—

35000 W. WARREN ROAD WESTLAND, MICHIGAN 48185



## TRADE **AERIAL**



## TRADE **AERIAL**



# CONCEPT **PLAN**



### 2017 **DEMOGRAPHICS**



**1 MILE** 7,966

**3 MILES** 43,171

**5 MILES** 116,515



(RETAIL EXPENITURE)

**1 MILE** \$182 M

**3 MILES** \$1.16 B

**5 MILES** \$3.28 B



**1 MILE** 15,026

**3 MILES** 94,957

**5 MILES** 272,202



**1 MILE** \$56,760

**3 MILES** \$71,182

**5 MILES** \$77,113



APPAREL \$13 M

**ENTERTAINMENT** \$20.8 M

**FOOD** \$56.6 M

**GIFTS** \$8.87 M



**1 MILE** 9,282

**3 MILES** 73,762

**5 MILES** 210,771



"Built in 1965, Westland Shopping Center was one of the first enclosed centers in the United States. The City of Westland (the name was changed to reflect its deep roots to the center) grew around the center, which continues to be a focal point of the community. The Center went through a major renovation in 2000 and additi