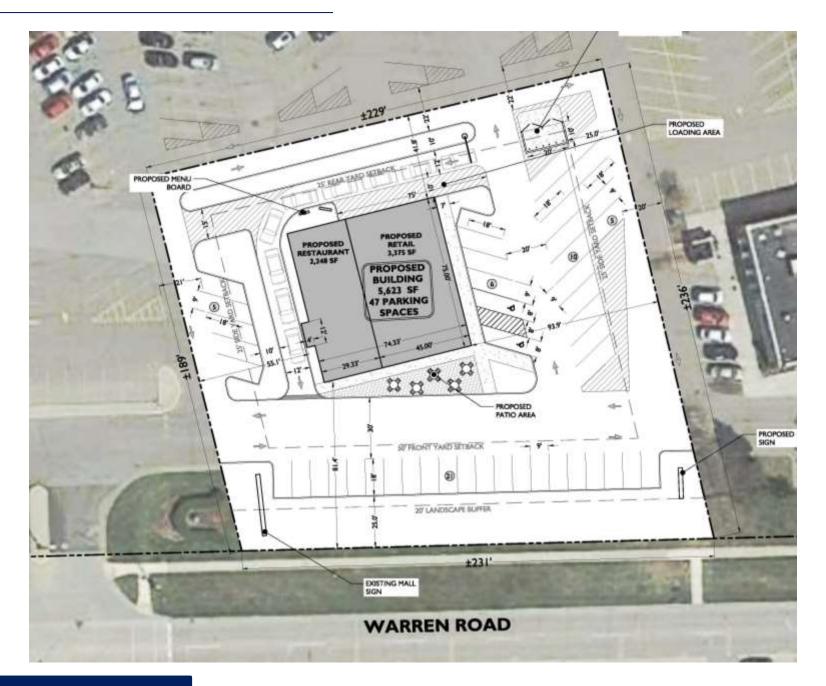

# MALL OUTLOT — FOR LEASE—

35000 W. WARREN ROAD WESTLAND, MICHIGAN 48185



## TRADE **AERIAL**



## TRADE **AERIAL**



# CONCEPT **PLAN**



### 2017 **DEMOGRAPHICS**



**1 MILE** 7,966

**3 MILES** 43,171

**5 MILES** 116,515



(RETAIL EXPENITURE)

**1 MILE** \$182 M

**3 MILES** \$1.16 B

**5 MILES** \$3.28 B



**1 MILE** 15,026

**3 MILES** 94,957

**5 MILES** 272,202



**1 MILE** \$56,760

**3 MILES** \$71,182

**5 MILES** \$77,113



APPAREL \$13 M

**ENTERTAINMENT** \$20.8 M

**FOOD** \$56.6 M

**GIFTS** \$8.87 M



**1 MILE** 9,282

**3 MILES** 73,762

**5 MILES** 210,771



"Built in 1965, Westland Shopping Center was one of the first enclosed centers in the United States. The City of Westland (the name was changed to reflect its deep roots to the center) grew around the center, which continues to be a focal point of the community. The Center went through a major renovation in 2000 and additional renovations in 20