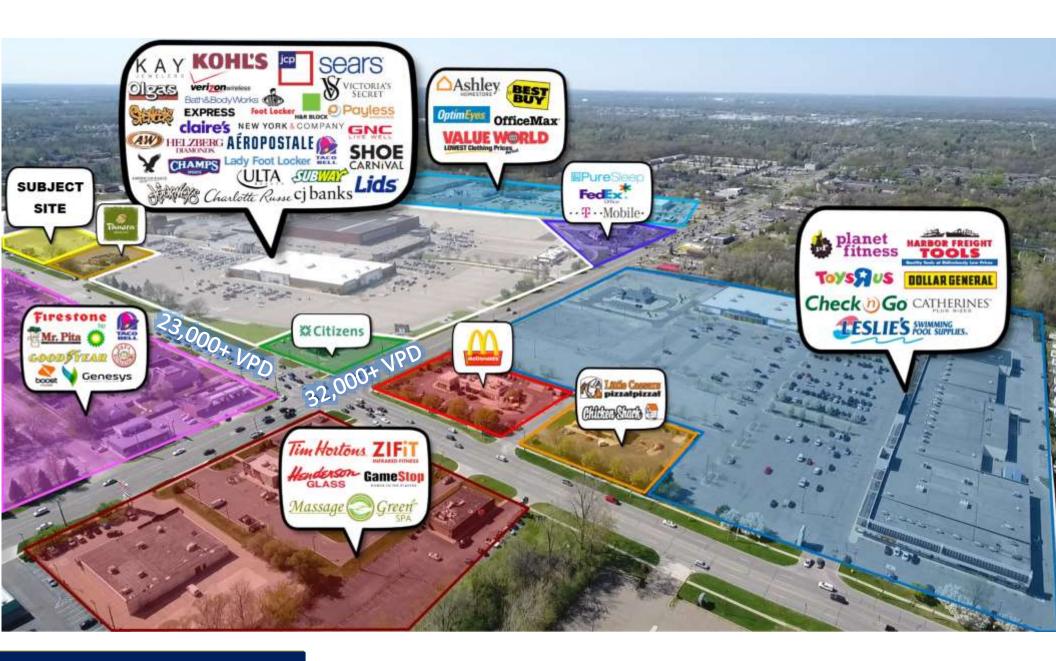

# MALL OUTLOT — FOR LEASE—

35000 W. WARREN ROAD WESTLAND, MICHIGAN 48185



## TRADE **AERIAL**



## TRADE **AERIAL**



# CONCEPT **PLAN**



### 2017 **DEMOGRAPHICS**



**1 MILE** 7,966

**3 MILES** 43,171

**5 MILES** 116,515



(RETAIL EXPENITURE)

**1 MILE** \$182 M

**3 MILES** \$1.16 B

**5 MILES** \$3.28 B



**1 MILE** 15,026

**3 MILES** 94,957

**5 MILES** 272,202



**1 MILE** \$56,760

**3 MILES** \$71,182

**5 MILES** \$77,113



APPAREL \$13 M

**ENTERTAINMENT** \$20.8 M

**FOOD** \$56.6 M

**GIFTS** \$8.87 M



**1 MILE** 9,282

**3 MILES** 73,762

**5 MILES** 210,771



"Built in 1965, Westland Shopping Center was one of the first enclosed centers in the United States. The City of Westland (the name was changed to reflect its deep roots to the center) grew around the center, which continues to be a focal point of the community. The Center went through a major renova