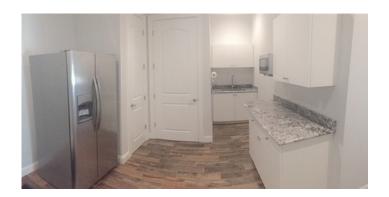

Shared office commons areas are back room with sink, microwave and bathroom and wood vinvly.

Space comes with a shared front conference room.

Utitles included are: Electric and Water.

You have use of 2 parking spots in our new lot and there is ample parking for guest.