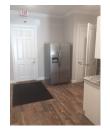

COMMERCIAL TYPE: Office AVAILABLE: Now

DESCRIPTION

BRAND NEW---Single office aviabale for commercial lease.

Indiduval office has private locked room that is 12ft x 12ft. Carpeted rooms with high ceilings.

Shared office commons areas are back room with sink, microwave and bathroom and wood vinvly.

Space comes with a shared front conference room.

Utitles included are: Electric and Water.

You have use of 2 parking spots in our new lot and there is ample parking for guest.