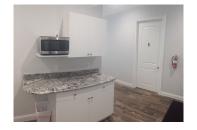

Shared office commons areas are back room with sink, microwave and bathroom and wood vinvly.

Space comes with a shared front conference room.

Utitles included are: Electric and Water.

You have use of 2 parking spots in our new lot and there is ample parking for guest.