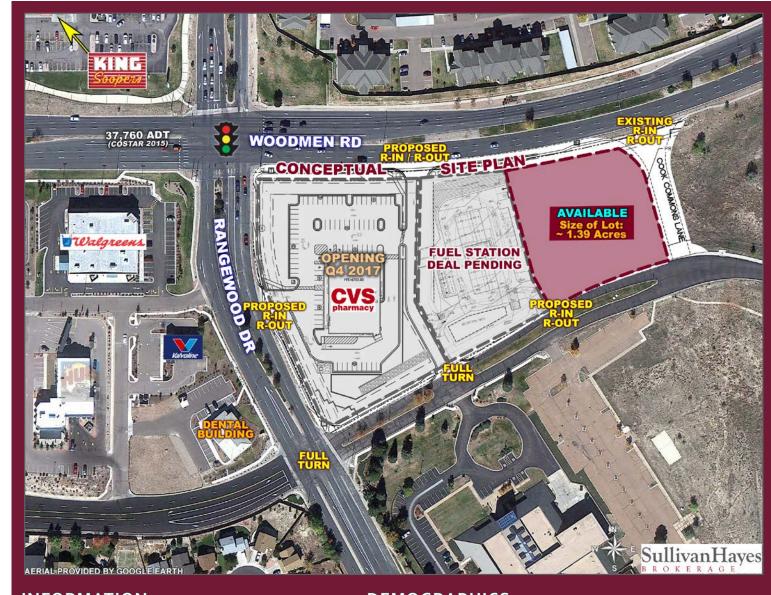

#### **INFORMATION**

- CVS PLANNING TO OPEN Q4 2017!
- Pad sites available for sale, ground lease or BTS
- High traffic volumes
- Located across from King Soopers anchored shopping center

### TRAFFIC COUNTS

On Woodmen Rd west of Rangewood Dr 37,760 cars/day Source: CoStar-2015

2000 South Colorado Boulevard | Suite 8500, Tower 1 | Denver, Colorado 80222 | 303.534.0900 Fax: 303.831.1333 | www.sullivanhayes.com