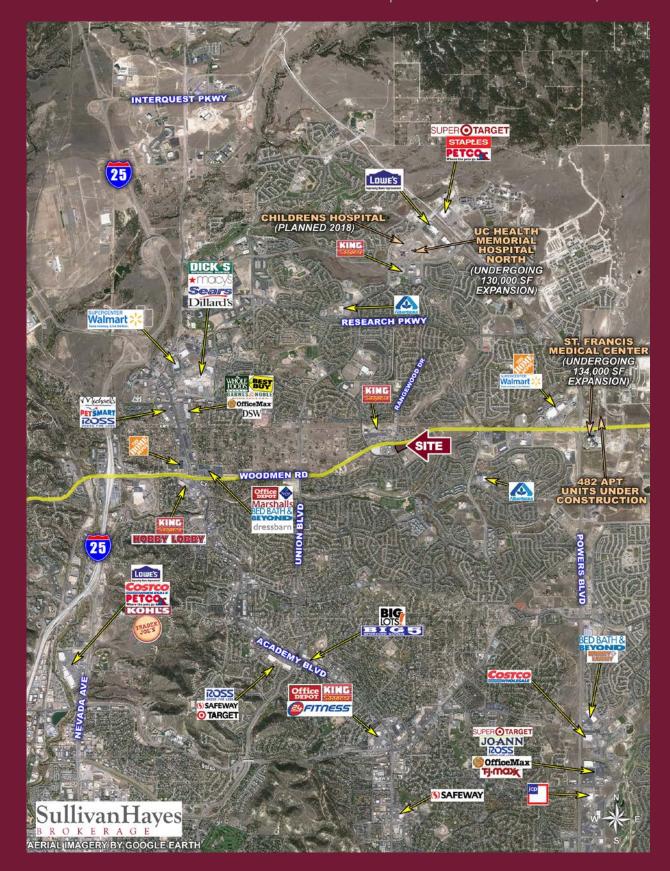

#### **INFORMATION**

- CVS PLANNING TO OPEN Q4 2017!
- Pad sites available for sale, ground lease or BTS
- High traffic volumes
- Located across from King Soopers anchored shopping center

#### **DEMOGRAPHICS**

|                            |          | ·                         | · · · · · · · · · · · · · · · · · · · |
|----------------------------|----------|---------------------------|---------------------------------------|
| Population                 | 15,506   | 107,687                   | 204,811                               |
| Avg. HH Inc.               | \$92,412 | <b>\$</b> 93 <b>,</b> 115 | \$88 <b>,</b> 103                     |
| Employees                  | 4,205    | 48 <b>,</b> 676           | 87 <b>,</b> 374                       |
| Source: Allocate Data 2016 |          |                           |                                       |

### TRAFFIC COUNTS

On Woodmen Rd west of Rangewood Dr 37,760 cars/day Source: CoStar-2015

2000 South Colorado Boulevard | Suite 8500, Tower 1 | Denver, Colorado 80222 | 303.534.0900 Fax: 303.831.1333 | www.sullivanhayes.com