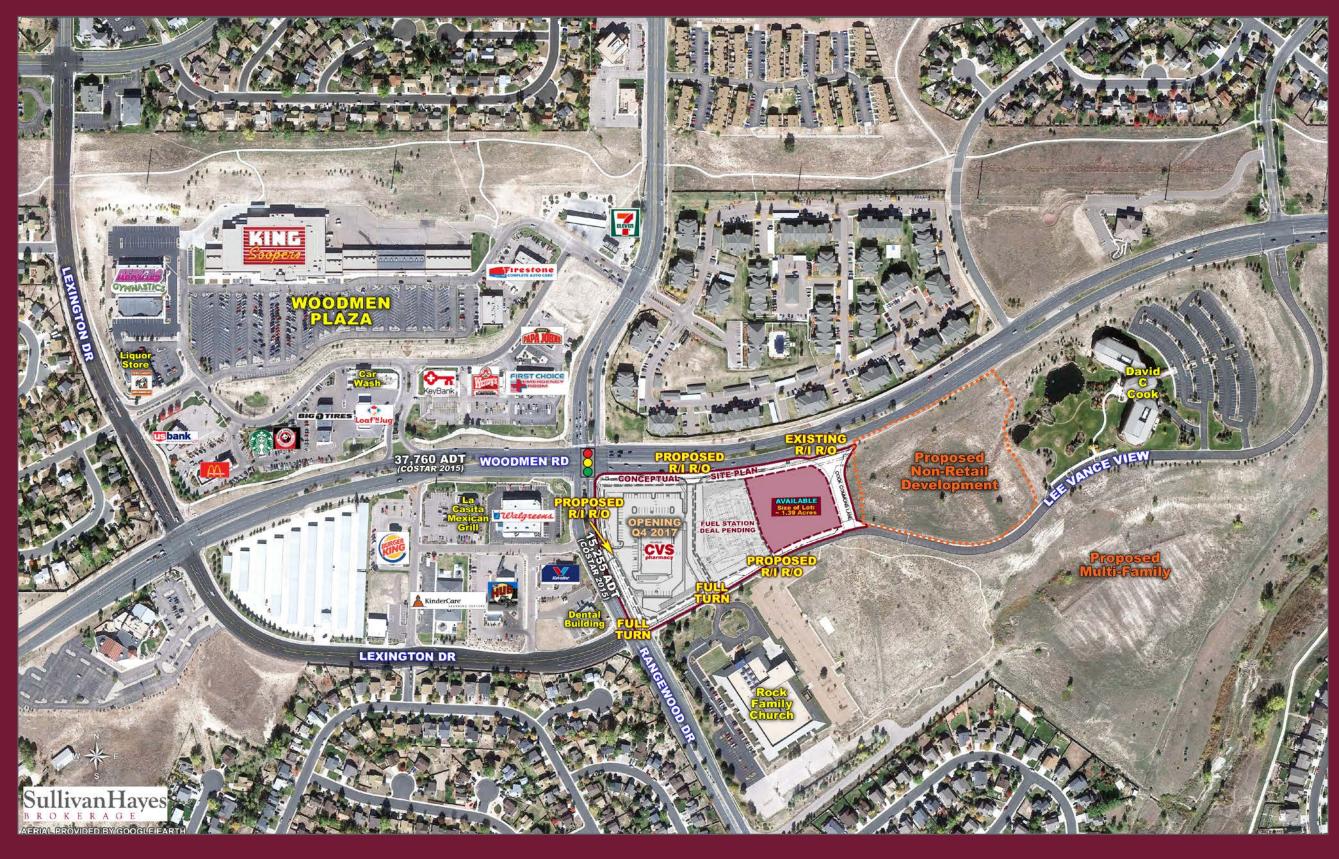

#### **INFORMATION**

- CVS PLANNING TO OPEN Q4 2017!
- Pad sites available for sale, ground lease or BTS
- High traffic volumes
- Located across from King Soopers anchored shopping center

### TRAFFIC COUNTS

On Woodmen Rd west of Rangewood Dr 37,760 cars/day Source: CoStar-2015

2000 South Colorado Boulevard | Suite 8500, Tower 1 | Denver, Colorado 80222 | 303.534.0900 Fax: 303.831.1333 | www.sullivanhayes.com