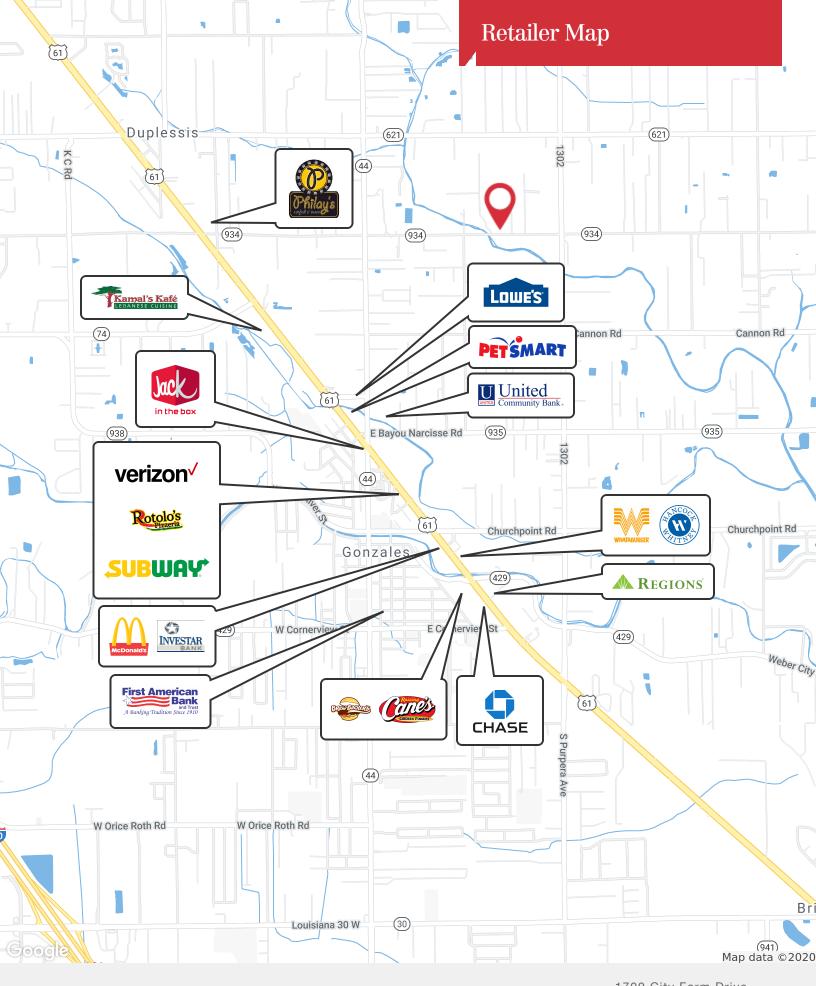

## **Property Overview**

7.4 Acres zoned RM (Medium Density Residential) on Black Bayou Rd in Gonzales Louisiana. Great access to Airline Hwy and LA-44. Permits for developing are already acquired.

## **Location Overview**

Located on Black Bayou Rd in between LA-44 and Roddy Rd.

1700 City Farm Drive Baton Rouge, LA 70806 225 295 0800 tel latterblum.com

1700 City Farm Drive Baton Rouge, LA 70806 225 295 0800 tel Iatterblum.com