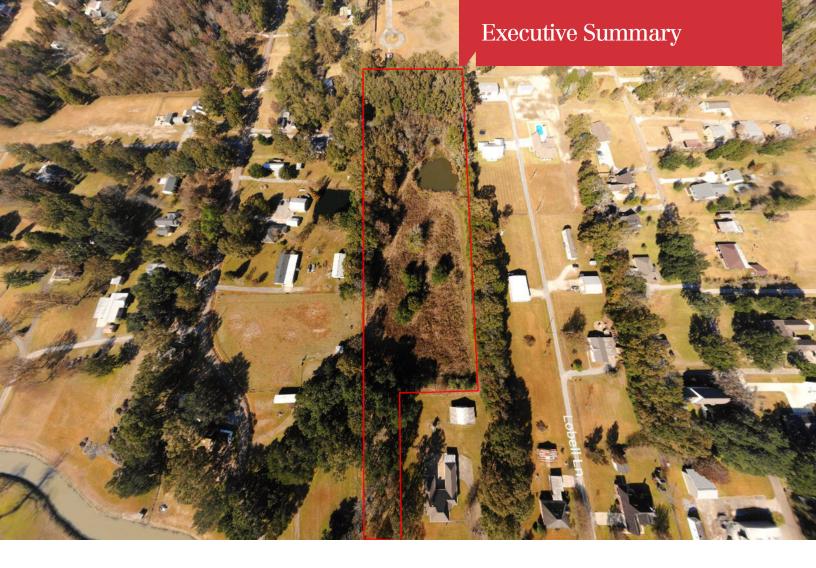

## **Property Overview**

7.4 Acres zoned RM (Medium Density Residential) on Black Bayou Rd in Gonzales Louisiana. Great access to Airline Hwy and LA-44. Permits for developing are already acquired.

## **Location Overview**

Located on Black Bayou Rd in between LA-44 and Roddy Rd.

1700 City Farm Drive Baton Rouge, LA 70806 225 295 0800 tel latterblum.com

1700 City Farm Drive Baton Rouge, LA 70806 225 295 0800 tel Iatterblum.com