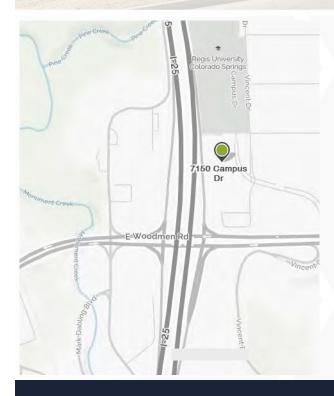

## Office For Lease

### 7150 CAMPUS DRIVE, COLORADO SPRINGS, CO

# WOODMEN CORPORATE CENTER



## 1,391 SQUARE FEET AVAILABLE FOR LEASE



### **PROPERTY HIGHLIGHTS & AMENITIES**

- Class A office building
- Excellent freeway visibility on I-25
- Monument signage
- Easy access to all parts of Colorado Springs via interchange at Woodmen Road and I-25
- Recently renovated workout facility with men's and women's locker rooms and showers
- · On-site secured storage
- · Reserved covered parking spaces
- Common conference center
- · Key card security for after-hours
- · Fiber and DSL Connections



BRIAN WAGNER 719.228.0107 bwagner@ngkf.com MARK O'DONNELL 719.228.0106 modonnell@ngkf.com

## Office For Lease

### 7150 CAMPUS DRIVE, COLORADO SPRINGS, CO









#### DETAILS

Space Available:

Second Floor: 1,391 SF (available 3/1/21)

Building Size:

107,034 RSF

Lease Rate: \$16.00/RSF, NNN

Expenses: (2020 estimate): \$6.88/RSF,