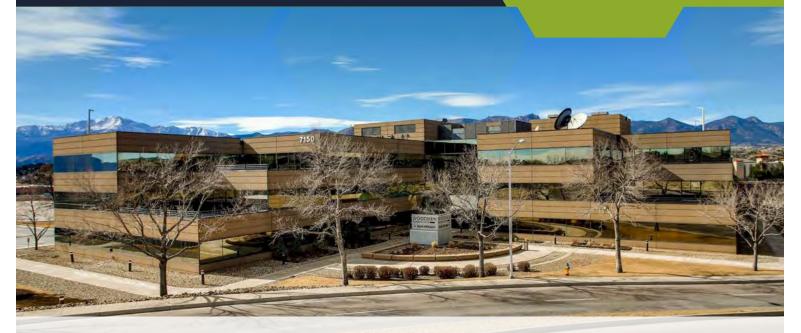

## Office For Lease

### 7150 CAMPUS DRIVE, COLORADO SPRINGS, CO

# WOODMEN CORPORATE CENTER



## 1,391 SQUARE FEET AVAILABLE FOR LEASE



### **PROPERTY HIGHLIGHTS & AMENITIES**

- Class A office building
- Excellent freeway visibility on I-25
- Monument signage
- Easy access to all parts of Colorado Springs via interchange at Woodmen Road and I-25
- Recently renovated workout facility with men's and women's locker rooms and showers
- · On-site secured storage
- · Reserved covered parking spaces
- Common conference center
- · Key card security for after-hours
- · Fiber and DSL Connections



BRIAN WAGNER 719.228.0107 bwagner@ngkf.com MARK O'DONNELL 719.228.0106 modonnell@ngkf.com

## Office For Lease

### 7150 CAMPUS DRIVE, COLORADO SPRINGS, CO









#### DETAILS

Space Available:

Second Floor: 1,391 SF (available 3/1/21)

Building Size:

107,034 RSF

Lease Rate: \$16.00/RSF,