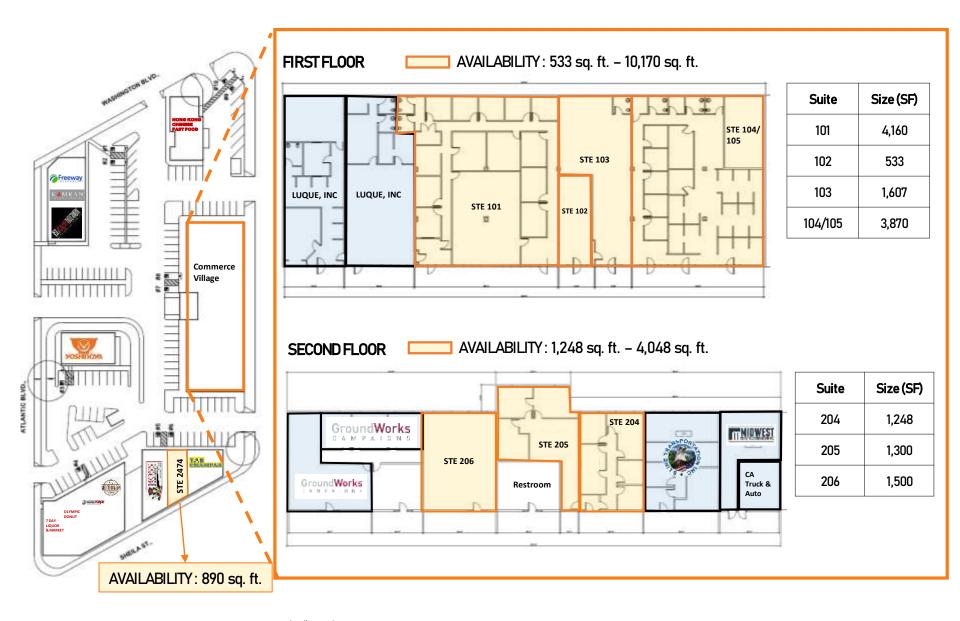

#### SITE PLAN

LEASE RATE \$1,50 - \$2.00 + NNN

AVAILABILITY **533 – 10,170 Sq. Ft.** 

BUILDING SIZE **43,199 Sq. Ft.** LAND SIZE **108,960 Sq. Ft.** 

PARKING 134 Spaces