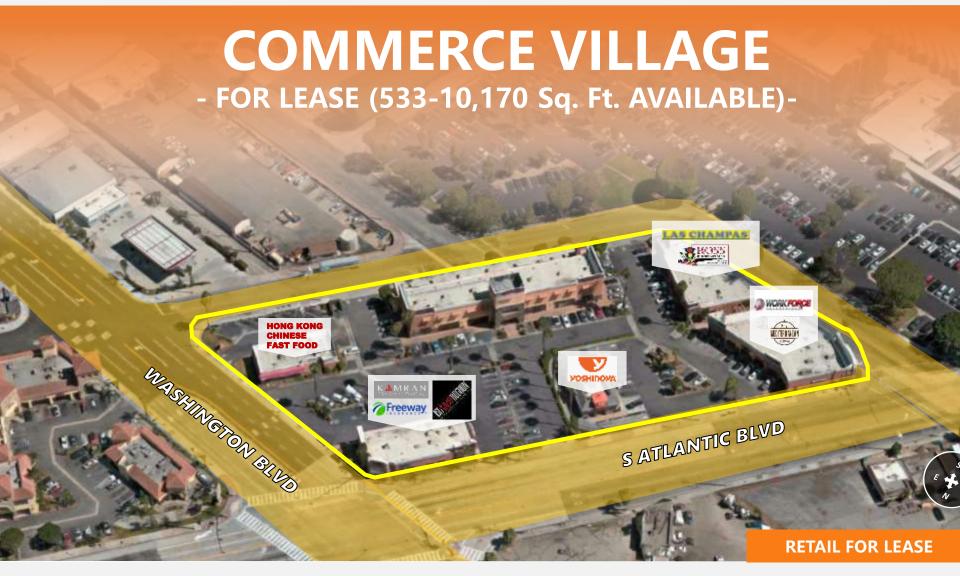

#### **PROPERTY HIGHLIGHTS**

- ldeal for Food Use, Retail, or Office.
- > SE Corner S Atlantic Blvd and Washington Ave
- ➤ Convenient access to the 5 & 710 Freeway
- > 287,467 Residents w/i a 3-mile radius
- Anchored by: