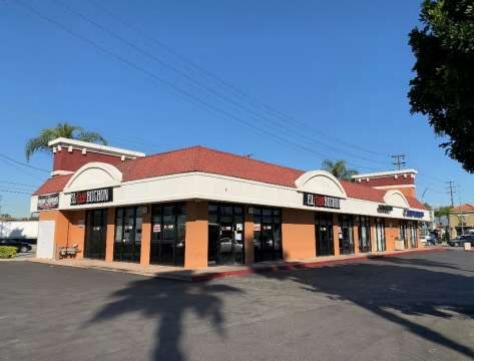

presentation about it.

It is your responsibility to independently confirm its accuracy and completeness.

# **EXECUTIVE** SUMMARY



# of businesses w/ 3-mile radius



298,467
Population
w/ 3-mile radius



**120,839** # of employees w/ 3-mile radius





ADDRESS 2240 – 2482 S Atlantic Blvd Commerce, CA 90040



APNs 6335-006-015, -016, -017, -019, -020



LEASE RATE \$1,50 - \$2.00 + NNN



AVAILABILITY **533 – 10,170 Sq. Ft.** 



BUILDING SIZE **43,199 Sq. Ft.** LAND SIZE **108,960 Sq. Ft.** 



PARKING 134 Spaces

#### **PROPERTY HIGHLIGHTS**

- ldeal for Food Use, Retail, or Office.
- > SE Corner S Atlantic Blvd and Washington Ave
- ➤ Convenient access to the 5 & 710 Freeway
- > 287,467 Residents w/i a 3-mile radius
- Anchored by:









#### SITE PLAN



# **PROPERTY PHOTOS**







# AREA DEMOGRAPHICS



| POPULATION               | 1 MILE | 3 MILES | 5 MILES |
|--------------------------|--------|---------|---------|
| 2019 Population          | 16,771 | 289,467 | 803,670 |
| 2024 Population          | 16,974 | 291,097 | 808,816 |
| 2010 Population          | 16,218 | 289,980 | 795,339 |
| Growth Rate: 2019 - 2024 | 1.21%  | 0.56%   | 0.77%   |



| HOUSEHOLD                | 1 MILE | 3 MILES | 5 MILES |
|--------------------------|--------|---------|---------|
| 2019 Households          | 4,300  | 72,490  | 211,700 |
| 2024 Households          | 4,359  | 72,858  | 213,430 |
| 2010 Households          | 4,133  | 72,885  | 209,320 |
| Growth Rate: 2019 - 2024 | 1.37%  | 0.51%   | 0.82%   |



| INCOME                        | 1 MILE   |
|-------------------------