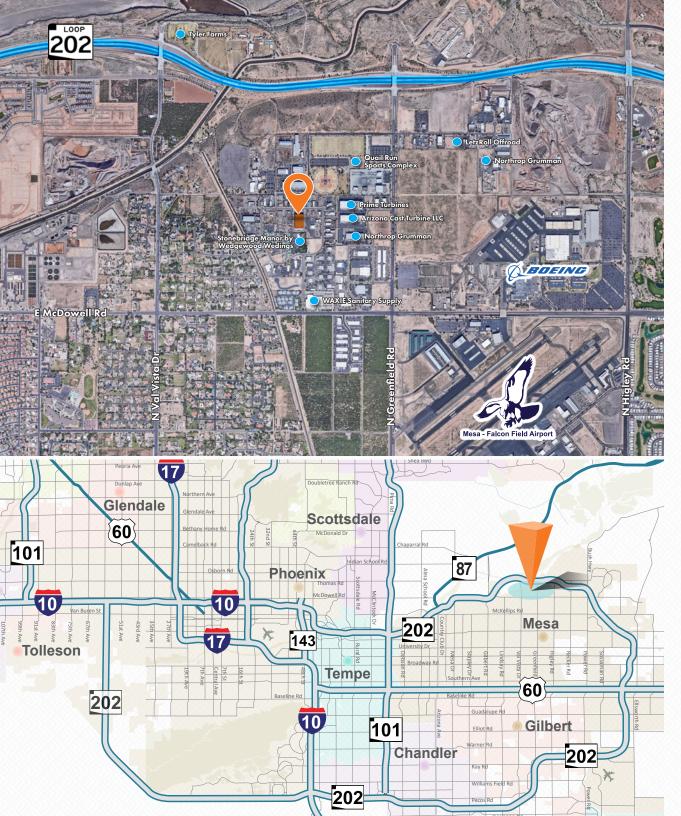

### DEMOGRAPHICS

POPULATION 1,035 (1M) 41,111 (3M) 167,287 (5M)

HOUSEHOLDS 309 (1M) 15,062 (3M) 66,438 (5M)

AVG HH INCOME \$191,130 (1M) \$114,437 (3M) \$85,675 (5M)