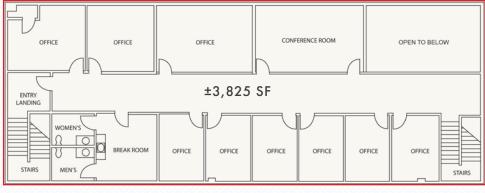

#### SITE PLAN

±51,275 SF Vacant Suites Can Be Combined Lease Rate: \$0.57 NNN

±11,823 SF of subject property is leased to Wings & Wheels, a familyowned used car dealership.