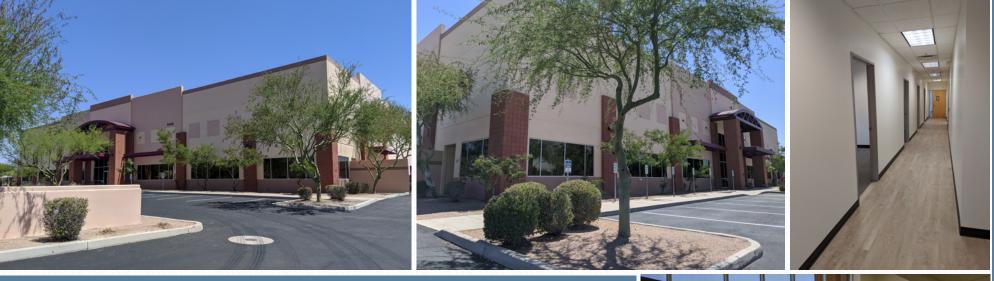

# **MULTI-TENANT INDUSTRIAL PARK AVAILABLE FOR SALE OR LEASE**

±63,098 SF BUILDING ±3.85 ACRE LOT

**±51,275 SF AVAILABLE FOR LEASE ZONED LI** 

### PROPERTY OVERVIEW

| Asking Price:    | \$5,650,000.00                   |
|------------------|----------------------------------|
| Building Size:   | ±63,098 SF                       |
| Parcel Size:     | ±3.85 Acres                      |
| Year Built:      | 2005                             |
| Loading:         | Grade Level & Truckwell Loading  |
| Clear Height:    | 24' Clear Height                 |
| Zoning:          | LI                               |
| Parcel Number:   | 141-25-119                       |
| Sprinklered:     | Yes                              |
| Construction Typ | ce: Concrete Tilt                |
| Site Coverage:   | .376                             |
| Upstairs Office: | ±3,285 SF<br>Second Story Office |