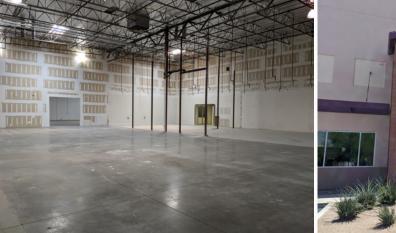

#### SITE PLAN

±51,275 SF Vacant Suites Can Be Combined Lease Rate: \$0.57 NNN

±11,823 SF of subject property is leased to Wings & Wheels, a familyowned used car dealership.