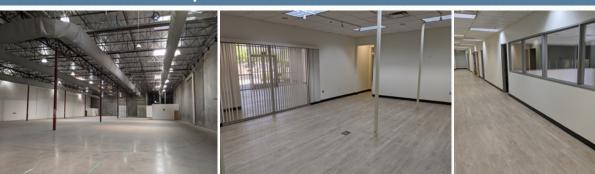

#### SITE PLAN

±51,275 SF Vacant Suites Can Be Combined Lease Rate: \$0.57 NNN

±11,823 SF of subject property is leased to Wings & Wheels, a familyowned used car dealership.