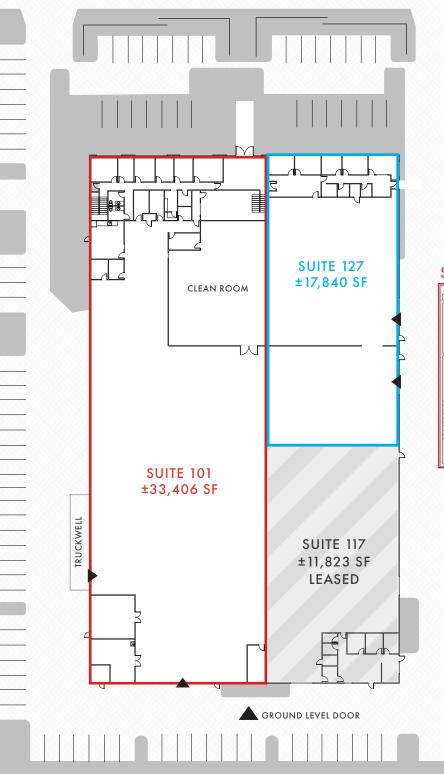

#### SITE PLAN

±51,275 SF Vacant Suites Can Be Combined Lease Rate: \$0.57 NNN

±11,823 SF of subject property is leased to Wings & Wheels, a familyowned used car dealership.