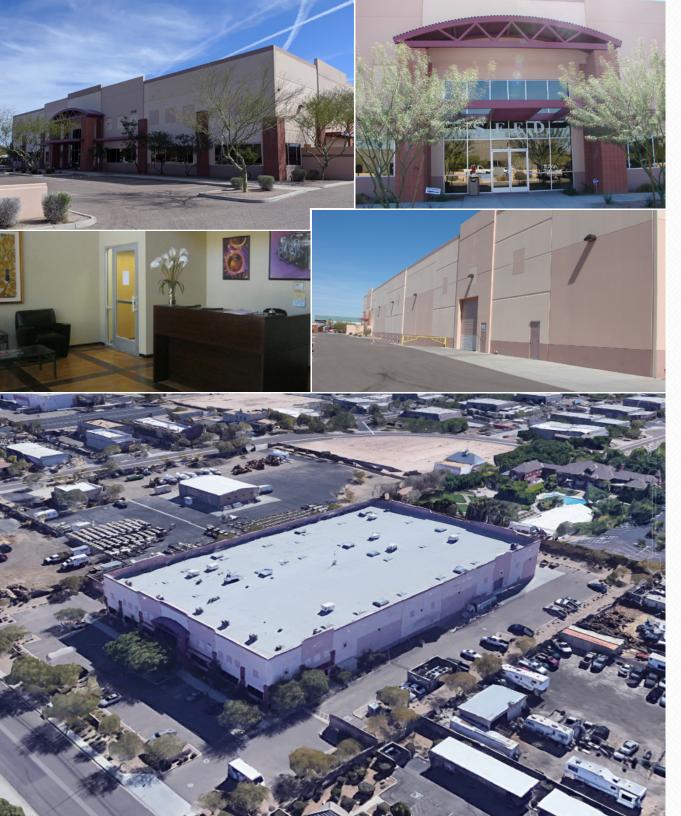

# THE COMMONS INDUSTRIAL PARK

4049 E PRESIDIO ST | MESA, AZ

# **MULTI-TENANT INDUSTRIAL PARK AVAILABLE FOR SALE OR LEASE**

±63,098 SF BUILDING ±3.85 ACRE LOT

**±51,275 SF AVAILABLE FOR LEASE ZONED LI** 

### PROPERTY OVERVIEW

| Asking Price:    | \$5,650,000.00                   |
|------------------|----------------------------------|
| Building Size:   | ±63,098 SF                       |
| Parcel Size:     | ±3.85 Acres                      |
| Year Built:      | 2005                             |
| Loading:         | Grade Level & Truckwell Loading  |
| Clear Height:    | 24' Clear Height                 |
| Zoning:          | LI                               |
| Parcel Number:   | 141-25-119                       |
| Sprinklered:     | Yes                              |
| Construction Typ | ce: Concrete Tilt                |
| Site Coverage:   | .376                             |
| Upstairs Office: | ±3,285 SF<br>Second Story Office |