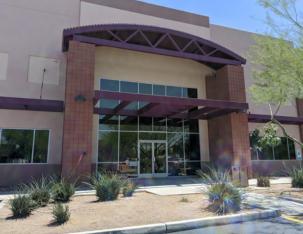

# **MULTI-TENANT INDUSTRIAL PARK AVAILABLE FOR SALE OR LEASE**

±63,098 SF BUILDING ±3.85 ACRE LOT

**±51,275 SF AVAILABLE FOR LEASE ZONED LI** 

### PROPERTY OVERVIEW

| Asking Price:    | \$5,650,000.00                   |
|------------------|----------------------------------|
| Building Size:   | ±63,098 SF                       |
| Parcel Size:     | ±3.85 Acres                      |
| Year Built:      | 2005                             |
| Loading:         | Grade Level & Truckwell Loading  |
| Clear Height:    | 24' Clear Height                 |
| Zoning:          | LI                               |
| Parcel Number:   | 141-25-119                       |
| Sprinklered:     | Yes                              |
| Construction Typ | ce: Concrete Tilt                |
| Site Coverage:   | .376                             |
| Upstairs Office: | ±3,285 SF<br>Second Story Office |