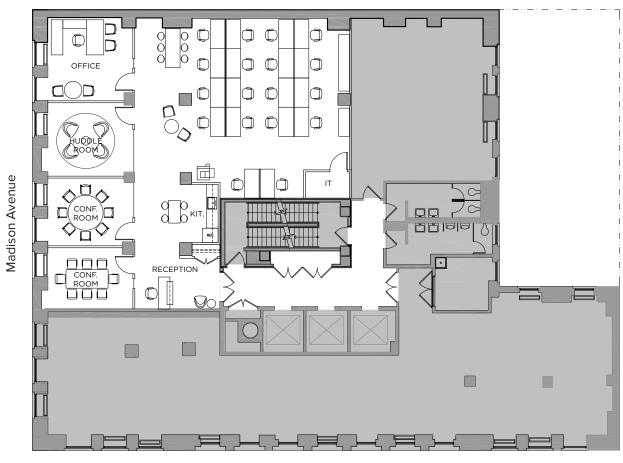

## Partial 4<sup>th</sup> Floor - 3,705 RSF

55th Street

## Partial 4th Floor - 3,705 RSF

## Short-Term Lease Considered.

High-End Office Suite with Excellent Elevator Presence
Glass-Fronted Offices and Conference Rooms overlooking Madison Avenue
Reception / Private Pantry / IT Room / Large Open Area