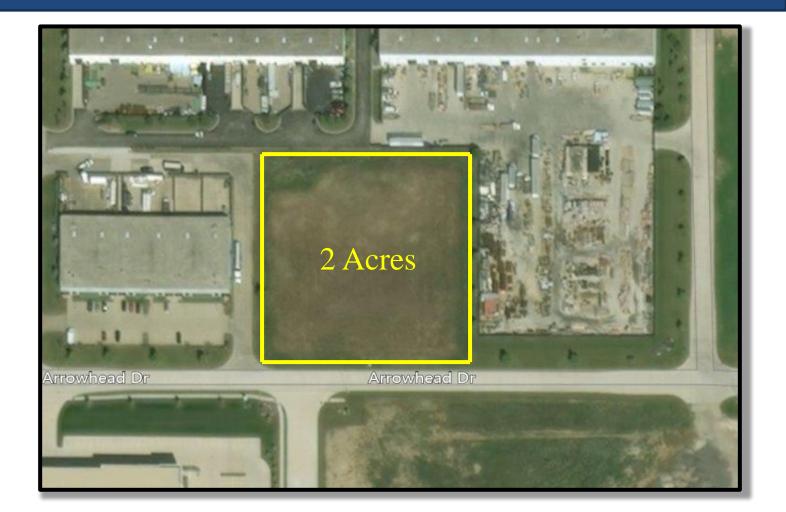

# **FOR SALE** 23-24 Arrowhead Dr., Gilberts, IL.

## 2 Acres

### **FEATURES**

- Located in Prestigious Prairie Business Park
- Multiple Potential Uses
- Minutes to Express Access via Randall Rd.
- Approved for Outdoor Storage

#### **PROPERTY SPECIFICATIONS**

| Sale Price: | \$413,820 (\$4.75 PSF) |
|-------------|------------------------|
| R.E. Taxes: | \$23 (Paid 2017)       |
| Zoning:     | I-1                    |
| Available:  | 2 Acres                |