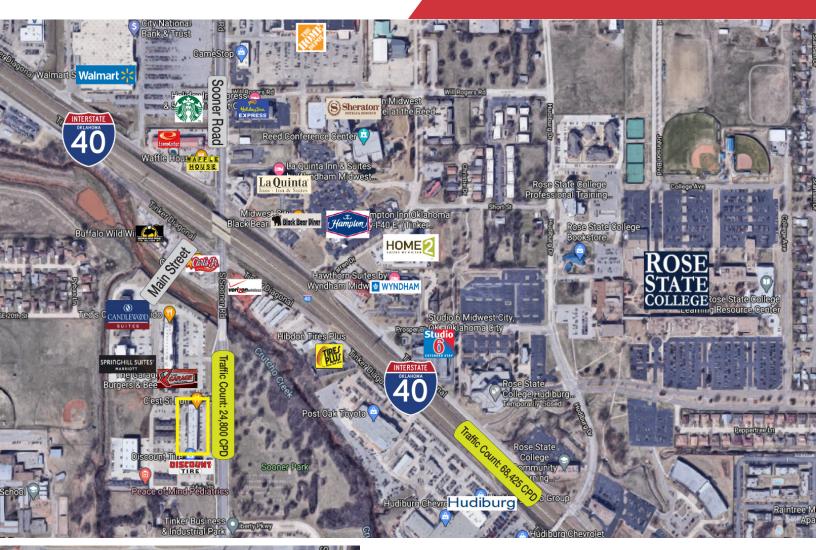

## **PROPERTY HIGHLIGHTS**

- Retail Space Available Near Tinker Air Force Base
- 1/4 from Interstate 40

## **LOCATION HIGHLIGHTS**

1 Mile from Entrance to Tinker Air Force Base

| Population                     | 1 Mile:             | 3 Miles:             | 5 Miles:             |
|--------------------------------|---------------------|----------------------|----------------------|
|                                | 8,083               | 69,428               | 137,331              |
| Average<br>Household<br>Income | 1 Mile:<br>\$50,868 | 3 Miles:<br>\$54,534 | 5 Miles:<br>\$55,273 |
| Total                          | 1 Mile:             | 3 Miles:             | 5 Miles:             |
| Households                     | 3,563               | 27,565               | 53,732               |