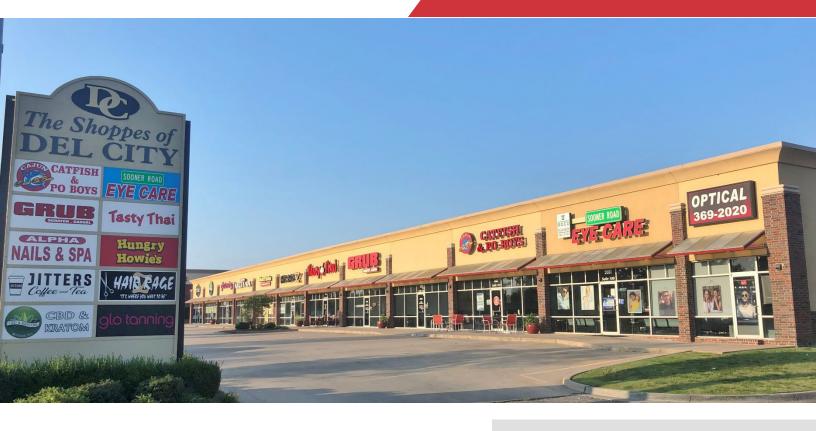

# The Shoppes of Del City 5501 Main Street

Del City, Oklahoma 73115

## **PROPERTY HIGHLIGHTS**

- Retail Space Available Near Tinker Air Force Base
- 1/4 from Interstate 40

## **SUITES AVAILABLE**

Suite 105: 1,500 SFSuite 109: 1,500 SF

| TOTAL SF               | 17,220 SF  |
|------------------------|------------|
| VACANT SF              | 3,000 SF   |
| YEAR BUILT / RENOVATED | 2012       |
| ZONED                  | Commercial |
|                        |            |