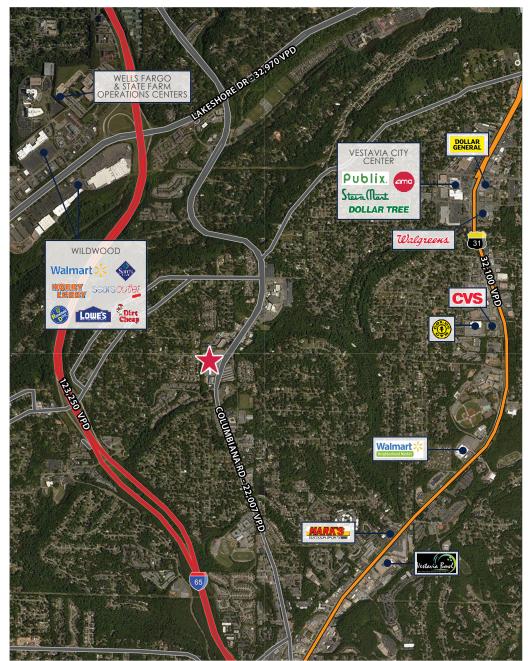

## O DEMOGRAPHICS (2016)

| DISTANCE | POPULATION | MEDIAN HH INCOME |
|----------|------------|------------------|
| 1 MILE   | 8,370      | \$75,137         |
| 3 MILES  | 64,971     | \$74,946         |
| 5 MILES  | 169,084    | \$61,902         |