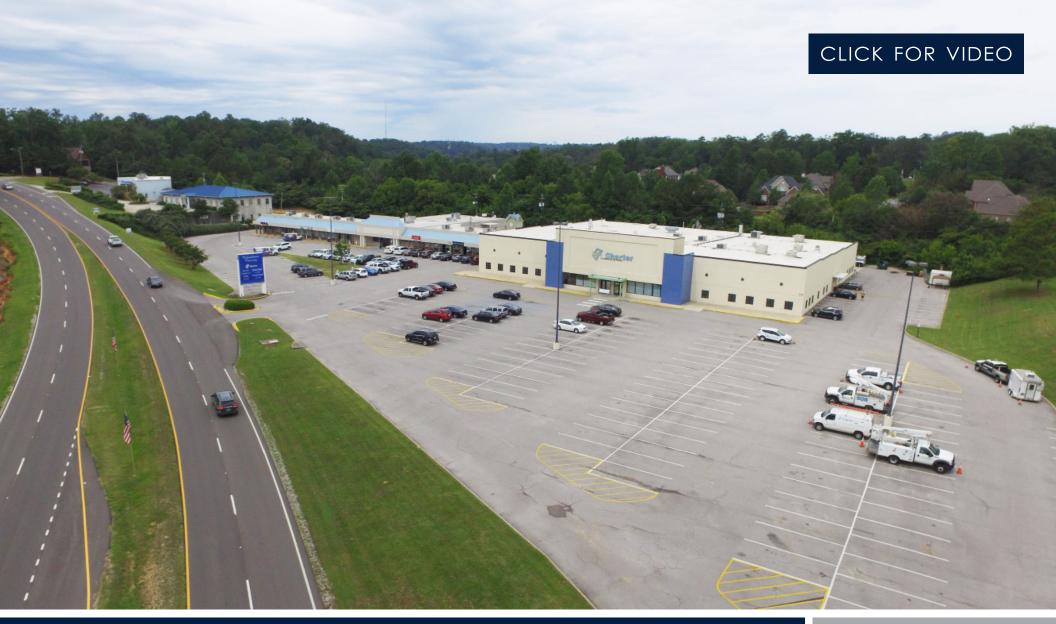

## O AVAILABLE FOR LEASE

• **BUILDING:** 36,133 SF (24,545 SF OFFICE WITH

11,588 SF WAREHOUSE)

• LAND: 43,386 SF (0.996 ACRES)

• AVAILABLE: AUGUST 1, 2018

 186 PARKING SPACES IN LOT LOCATED AT THE LIGHTED INTERSECTION OF COLUMBIANA RD & OLD COLUMBIANA RD