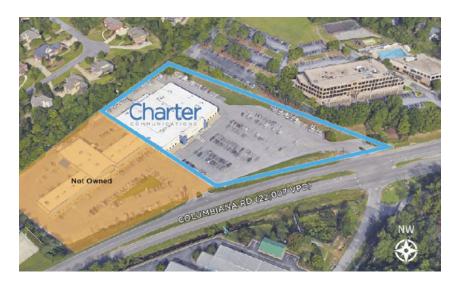

## O AVAILABLE FOR LEASE

• **BUILDING:** 36,133 SF (24,545 SF OFFICE WITH

11,588 SF WAREHOUSE)

• LAND: 43,386 SF (0.996 ACRES)

• AVAILABLE: AUGUST 1, 2018

 186 PARKING SPACES IN LOT LOCATED AT THE LIGHTED INTERSECTION OF COLUMBIANA RD & OLD COLUMBIANA RD