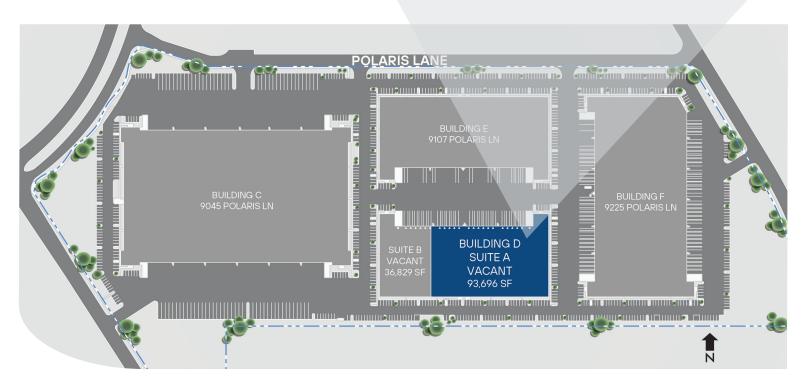

## **Lacey Corporate Center Building D**

9127 Polaris Lane NE, Suite A Lacey, WA 98516

## 93,696 sqft

## **Suite Highlights:**

- 93,696 SF with 1,300 SF of Office
- Available June 1, 2022
- · 30' clear height
- 17 DH

- 1GL
- 50' x 50' column spacing
- · End cap space
- ESFR sprinkler system

© 2022 CBRE, Inc. All rights reserved. This information has been obtained from sources believed reliable but has not been verified for accuracy or completeness. You should conduct a careful, independent investigation of the property and verify all information. Any reliance on this information is solely at your own risk. CBRE and the CBRE logo are service marks of CBRE, Inc. All other marks displayed on this document are the property of their respective owners, and the use of such logos does not imply any affiliation with or endorsement of CBRE. Photos herein are the property of their respective owners. Use of these images without the express written consent of the owner is prohibited. JS3-2-2022