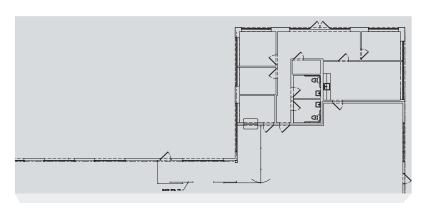

## **Suite Highlights:**

- 93,696 SF with 1,300 SF of Office
- Available June 1, 2022
- · 30' clear height
- 17 DH

- 1GL
- 50' x 50' column spacing
- · End cap space
- ESFR sprinkler system

© 2022 CBRE, Inc. All rights reserved. This information has been obtained from sources believed reliable but has not been verified for accuracy or completeness. You should conduct a careful, independent investigation of the property and verify all information. Any reliance on this information is solely at your own risk. CBRE and the CBRE logo are service marks of CBRE, Inc. All other marks displayed on this document are the property of their respective owners, and the use of such logos does not imply any affiliation with or endorsement of CBRE. Photos herein are the property of their respective owners. Use of these images without the express written consent of the owner is prohibited. JS3-2-2022