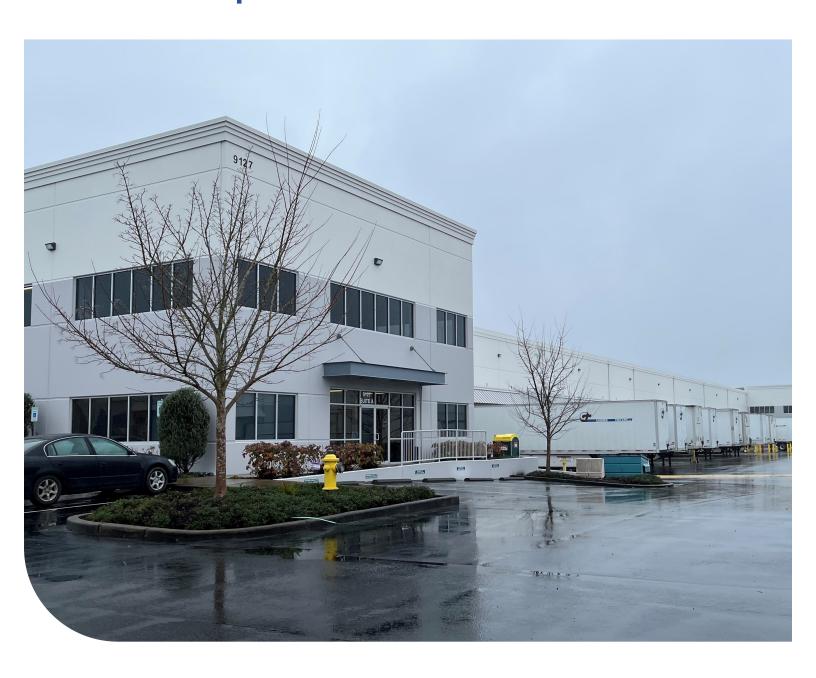

## **Lacey Corporate Center Building D**

9127 Polaris Lane NE, Suite A Lacey, WA 98516

## 93,696 sqft

## **Suite Highlights:**

- 93,696 SF with 1,300 SF of Office
- Available June 1, 2022
- · 30' clear height
- 17 DH

- 1GL
- 50' x 50' column spacing
- · End cap space
- ESFR sprinkler system

© 2022 CBRE, Inc. All rights reserved. This information has been obtained from sources believed reliable but has not been verified for accuracy or completeness. You should conduct a careful, independent investigation of the property and verify all information. Any reliance on this information is solely at your own risk. CBRE and the CBRE logo are service marks of CBRE, Inc. All other marks displayed on this document are the property of their respective owners, and the use of such logos does not imply any affiliation with or endorsement of CBRE. Photos herein are the property of their respective owners. Use of these images without the express written consent of the owner is prohibited. JS3-2-2022