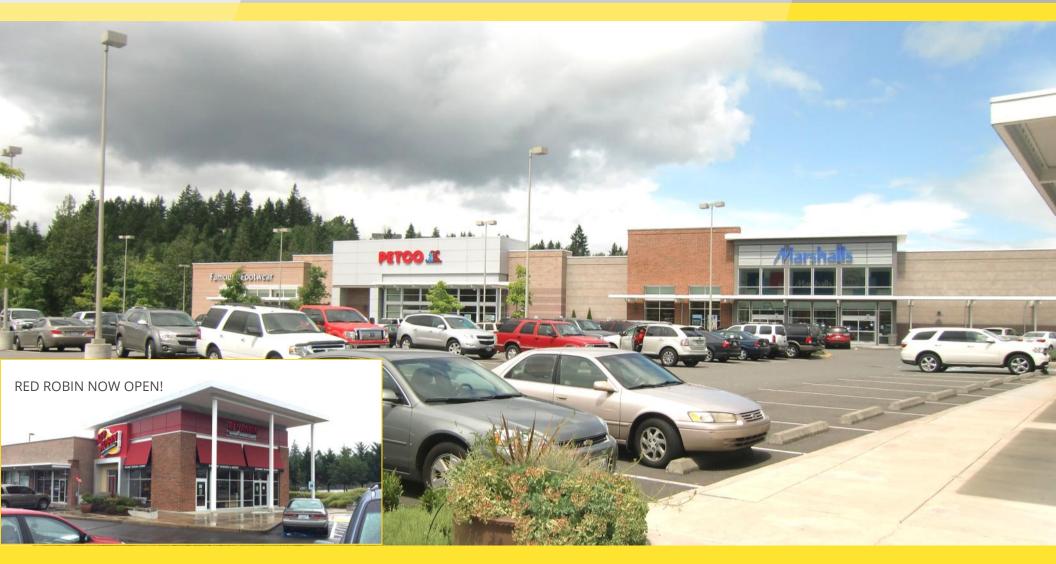

#### **Property Highlights**

- Site is located at one of the busiest intersections in Bonney Lake
- Anchored by Marshall's, Famous Footwear, Petco, Sleep Country and Red Robin.
- 5 parking stalls per 1,000 sf
- Prominent visibility and exposure to Highway 410
- High income area brings strong sales numbers to tenants

Brand names for less. Every day

**First Western Properties - Tacoma, Inc.** 6402 Tacoma Mall Blvd, Tacoma, WA 98409 **P** (253) 472 - 0404 **F** (253) 472 - 0541 www.fwp-inc.com