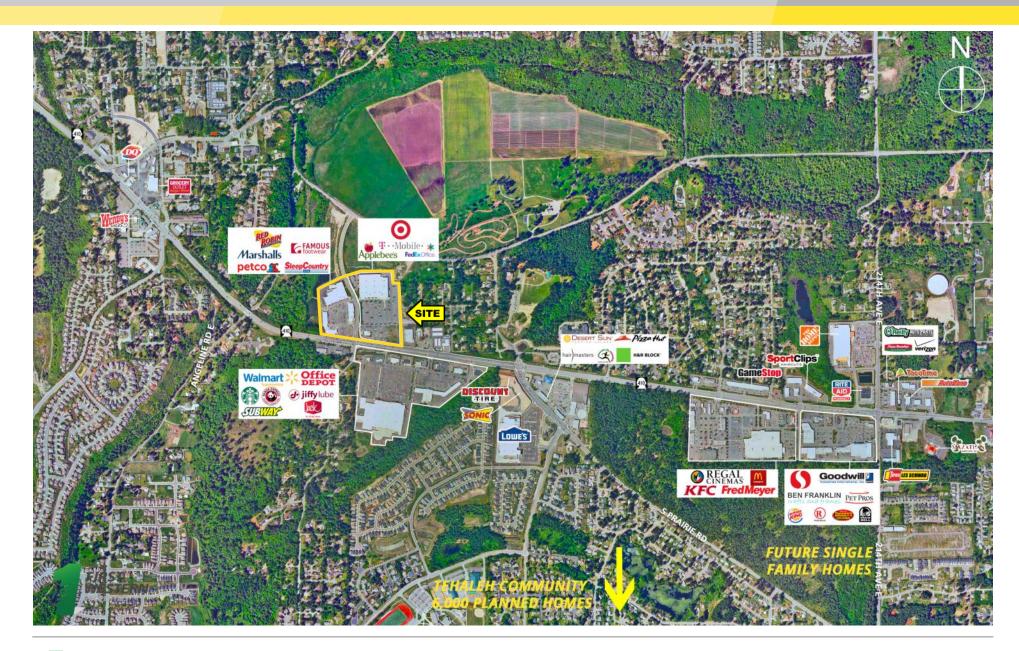

#### **LOCATION DETAILS**

- Just off of Highway 410
- Located at full movement lighted intersection
- Adjacent to Target
- Traffic counts Highway 410: 42,000 CPD

#### **Property Highlights**

- Site is located at one of the busiest intersections in Bonney Lake
- Anchored by Marshall's, Famous Footwear, Petco, Sleep Country and Red Robin.
- 5 parking stalls per 1,000 sf
- Prominent visibility and exposure to Highway 410
- High income area brings strong sales numbers to tenants