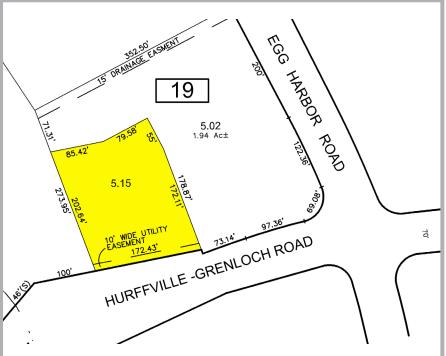

## **Property Features**

- 4,160± SF free standing office building with basement
- Single story, masonry construction
- Block 19/Lot 5.15
- Acreage: .81
- Zoned Highway Commercial (HC)
- Partially finished basement including restrooms and sprinkler
- Rear handicap ramp
- Ample parking in front and rear of building
- Monument signage
- Public water and sewer, natural gas, electric
- Ingress and egress on Hurffville Grenloch Road and Egg Harbor Road
- 2018 Real estate taxes: \$25,573