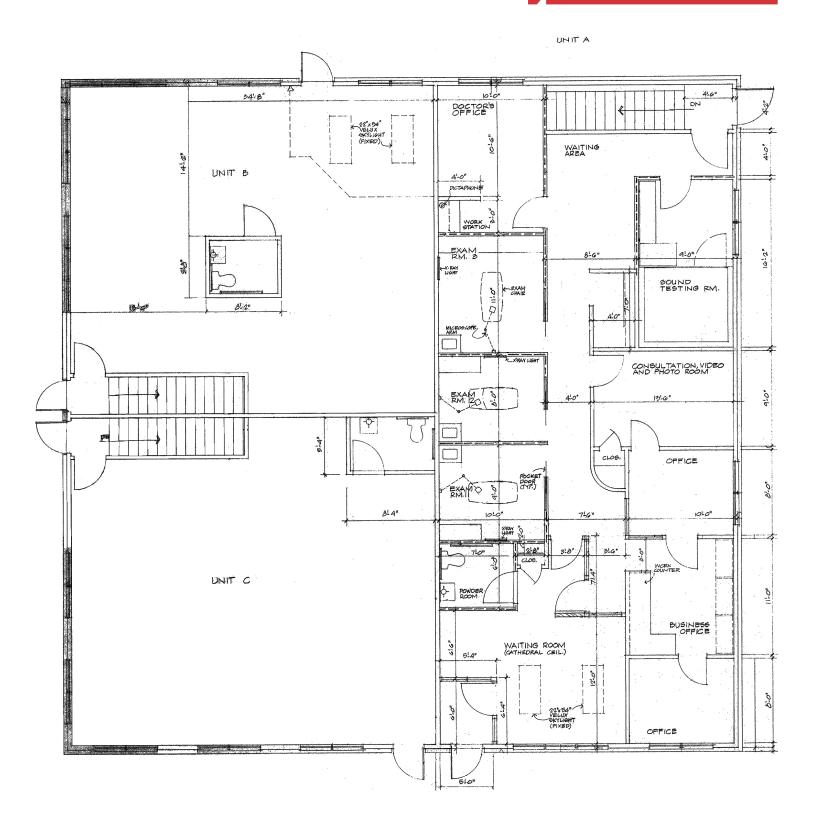

## Divisible to Three (3) Suites

- Suite 100: 1,920± SF
- Suite 200: 1,120± SF
- Suite 300: 1,120± SF

# Floor Plan

For more information: