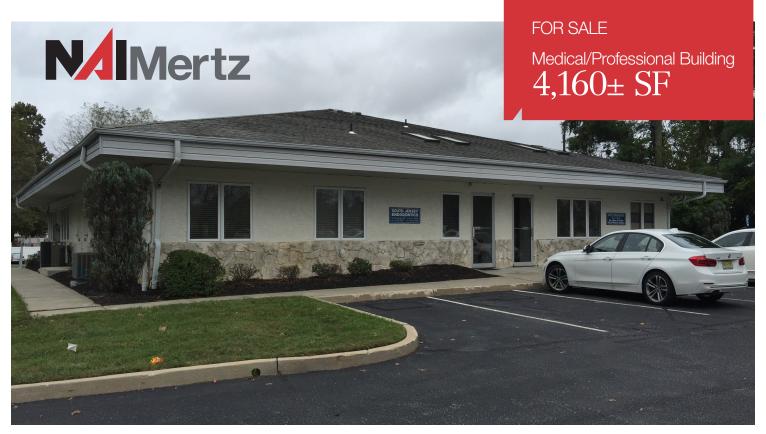

# 292 Hurffville Grenloch Road

Sewell, New Jersey 08080

## **Property Features**

- 4,160± SF free standing office building with basement
- Single story, masonry construction
- Block 19/Lot 5.15
- Acreage: .81
- Zoned Highway Commercial (HC)
- Partially finished basement including restrooms and sprinkler
- Rear handicap ramp
- Ample parking in front and rear of building
- Monument signage
- Public water and sewer, natural gas, electric
- Ingress and egress on Hurffville Grenloch Road and Egg Harbor Road
- 2018 Real estate taxes: \$25,573

## Sale Price - \$795,000

For more information: