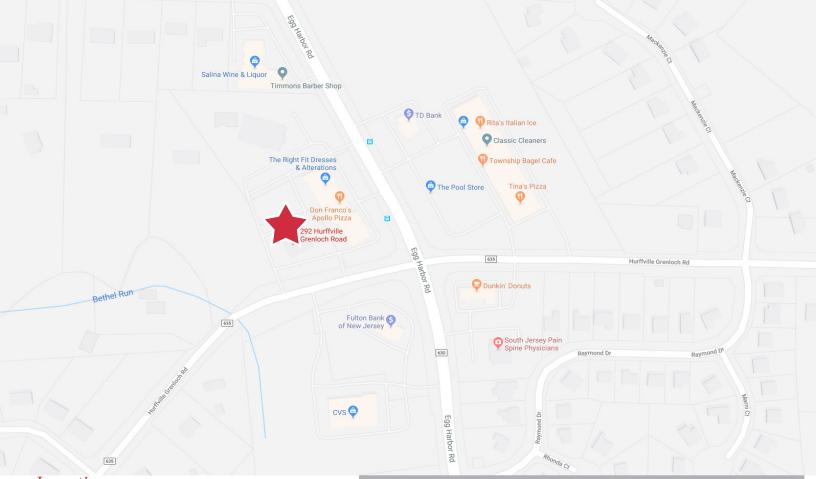

## Location

- Located just off Egg Harbor Road
- Easy access to the Black Horse Pike
- Just minutes to Exit 56 of Route 55 and Exit 7 of Route 42