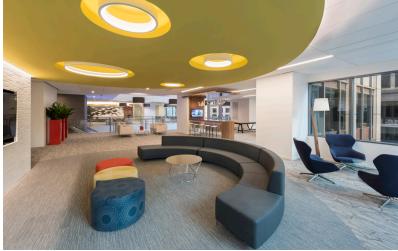

## Building Features

- 38,000 s.f. of contiguous space
- Potential for exterior building signage
- Recent multi-million dollar renovation
- Perfect blend of professional, creative, and modern space
- Social hub, various conference and training rooms with updated AV
- Contiguous to Monument Circle

32 story Trophy building

519,220 total s.f. with efficient 18,000 s.f. floorplates

Newly constructed state of the art fitness, conference and social hub

Above market parking ratio with attached garage parking and underground valet