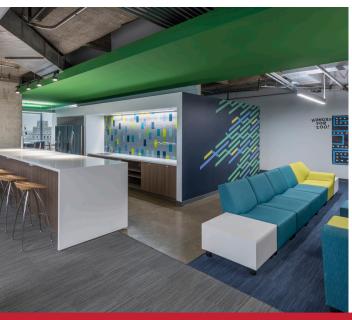

## Building Features

- 38,000 s.f. of contiguous space
- Potential for exterior building signage
- Recent multi-million dollar renovation
- Perfect blend of professional, creative, and modern space
- Social hub, various conference and training rooms with updated AV
- Contiguous to Monument Circle

32 story Trophy building

519,220 total s.f. with efficient 18,000 s.f. floorplates

Newly constructed state of the art fitness, conference and social hub

Above market parking ratio with attached garage parking and underground valet