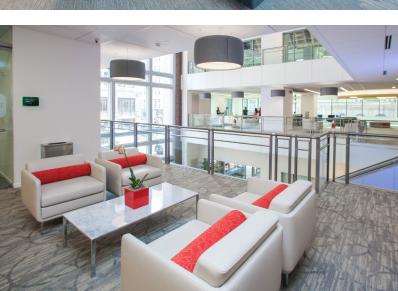

## Building Features

- 38,000 s.f. of contiguous space
- Potential for exterior building signage
- Recent multi-million dollar renovation
- Perfect blend of professional, creative, and modern space
- Social hub, various conference and training rooms with updated AV
- Contiguous to Monument Circle

32 story Trophy building

519,220 total s.f. with efficient 18,000 s.f. floorplates

Newly constructed state of the art fitness, conference and social hub

Above market parking ratio with attached garage parking and underground valet