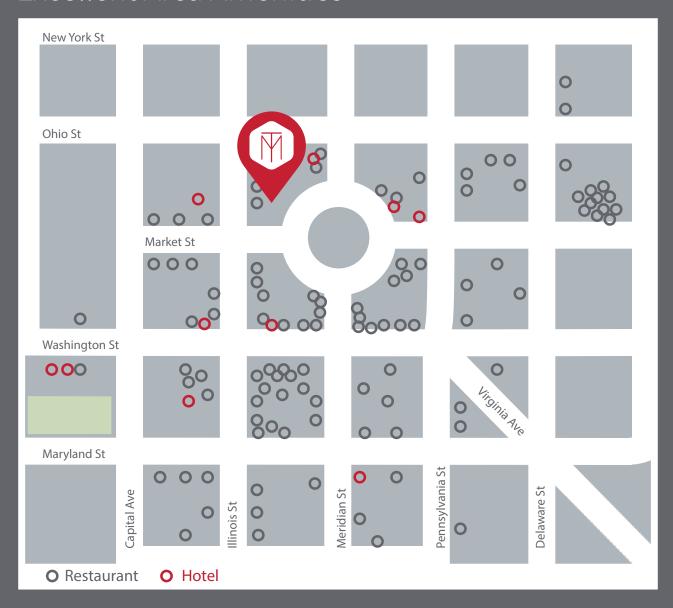

## Excellent Area Amenities

10 West Market Street, Indianapolis, IN 46204

Visit www.market-tower.com for more information

Market Tower was designed to assist clients with the ability to attract and retain talent, strategically located adjacent to a skyway and various tunnels leading to Banker's Life Fieldhouse, Circle Centre Mall, Lucas Oil Stadium, the JW Marriott and other hotels, restaurants and shops.