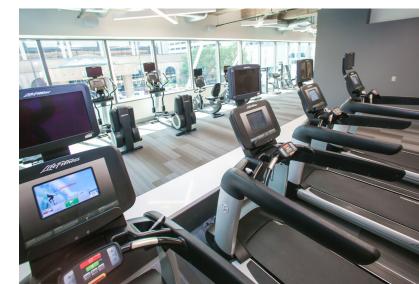

32 story Trophy building

519,220 total s.f. with efficient 18,000 s.f. floorplates

Newly constructed state of the art fitness, conference and social hub

Above market parking ratio with attached garage parking and underground valet