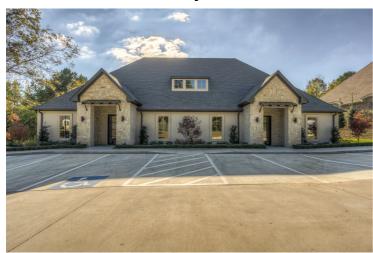

### Lease Type: NNN

- Professional Office; 3,694 +/- SF; New Construction
- Two suites; Can be combined; Each Suite approx. 1,847 sf
- Built in 2017, Stone and stucco exterior, concrete slab and composite shingle roof
- Class A construction
- Each suite offers entry foyer, reception, conference room, 4 offices, 2 restrooms, kitchen, utility closet, rear porch
- High end finishes and lighting; Exposed wood beams
- Easy access to Old Jacksonville Hwy.
- Located in the heart of South Tyler's fastest growing commercial and residential development area
- Great opportunity for professional office user