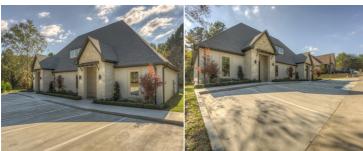

### Lease Type: NNN

- Professional Office; 3,694 +/- SF; New Construction
- Two suites; Can be combined; Each Suite approx. 1,847 sf
- Built in 2017, Stone and stucco exterior, concrete slab and composite shingle roof
- Class A construction
- Each suite offers entry foyer, reception, conference room, 4 offices, 2 restrooms, kitchen, utility closet, rear porch
- High end finishes and lighting; Exposed wood beams
- Easy access to Old Jacksonville Hwy.
- Located in the heart of South Tyler's fastest growing commercial and residential development area
- Great opportunity for professional office user