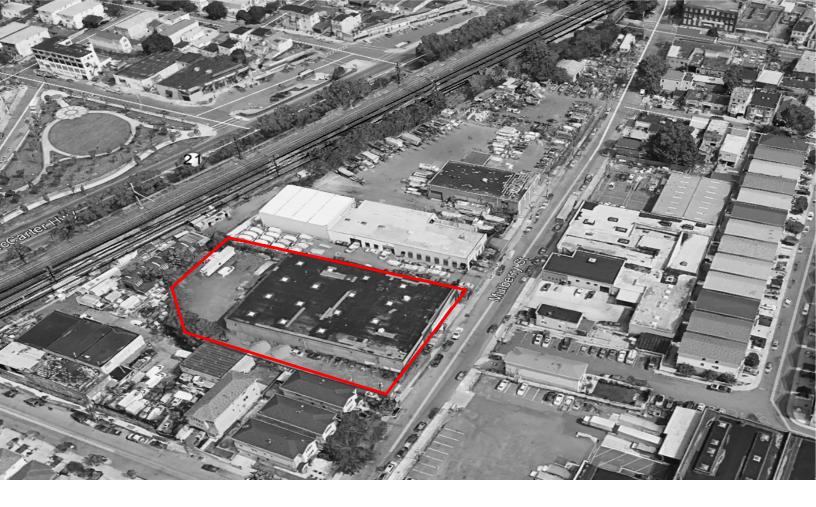

## Facility:

| Total Building Size: | 22,210 RSF stand-a-lone building                                                                                                 |
|----------------------|----------------------------------------------------------------------------------------------------------------------------------|
| Available:           | 22,210 RSF                                                                                                                       |
| Office:              | 500 – 600 RSF (estimated)                                                                                                        |
| Term:                | Through January 31, 2021                                                                                                         |
| Ceiling Height:      | 16' clear                                                                                                                        |
| Loading:             | 1 interior loading door (14' x 12'4"). Depth: 54' w/<br>mechanical leveler.<br>1 rear grade level drive-in door: 14' x 11" x 14' |
| Column Spacing:      | 40' x 29'8"                                                                                                                      |
| Sprinkler:           | Wet                                                                                                                              |
| Bathrooms:           | 2 office bathrooms / 1 warehouse bathroom with 3 stalls                                                                          |
| Parking:             | Gated parking on rear side of building.                                                                                          |
| Heating:             | Gas fired heating units                                                                                                          |
| Location:            | Close proximity to Route 1&9, I-78, I-95 at Exit 14, and Newark Liberty Airport                                                  |

## 22,210 RSF

491 Mulberry Street Newark, NJ

Chris Hile +1 201 528 4416 chris.hile@am.jll.com

Gary Politi +1 201 528 4421 gary.politi@am.jll.com