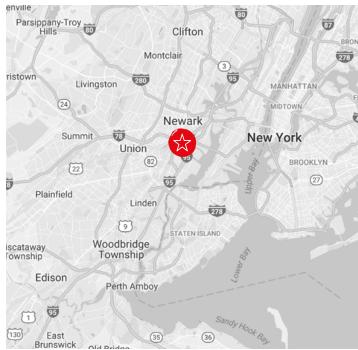

| 2 office bathrooms / 1 warehouse bathroom with 3 stalls                                                                          |
| Parking:             | Gated parking on rear side of building.                                                                                          |
| Heating:             | Gas fired heating units                                                                                                          |
| Location:            | Close proximity to Route 1&9, I-78, I-95 at Exit 14, and Newark Liberty Airport                                                  |

## 22,210 RSF

491 Mulberry Street Newark, NJ

Chris Hile +1 201 528 4416 chris.hile@am.jll.com

Gary Politi +1 201 528 4421 gary.politi@am.jll.com





## Parking:



## **Location Map:**