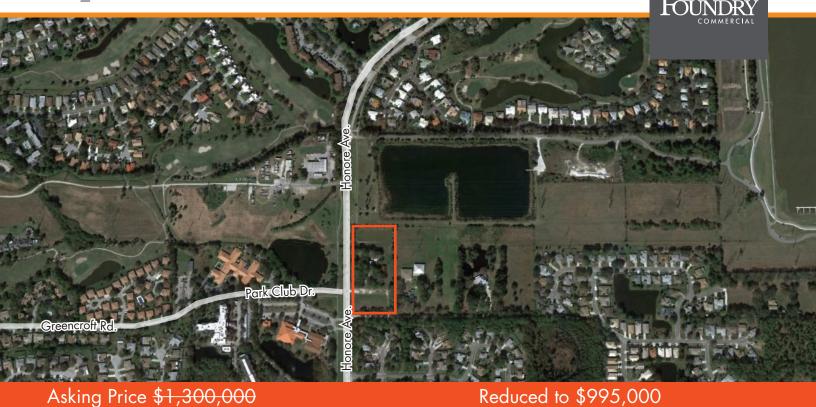

#### **PROPERTY OVERVIEW**

Foundry Commercial is pleased to present approximately  $4.63\pm$  acres of land located on N Honore Avenue, approximately 2.5 miles south of University Parkway. Current OUE2 zoning designation within Sarasota County allows for low density residential development up to 1 unit per 2 acres. Future land use designation is currently Moderate Density Residential which allows for up to 5 residential units per acre. The property presents an excellent opportunity for a developer to propose to Sarasota County a zoning and potential future land use change that would allow increased residential density for townhouse, multifamily or senior living residential redevelopment benefiting from the proximity to amenities surrounding the UTC Mall area.

#### **SITE FEATURES**

| LAND SIZE | 4.63 <u>+</u> ACRES              |
|-----------|----------------------------------|
| ZONING    | OUE-2                            |
| PARCEL ID | 0037050001                       |
| UTILITIES | COUNTY WATER AND SEWER AVAILABLE |