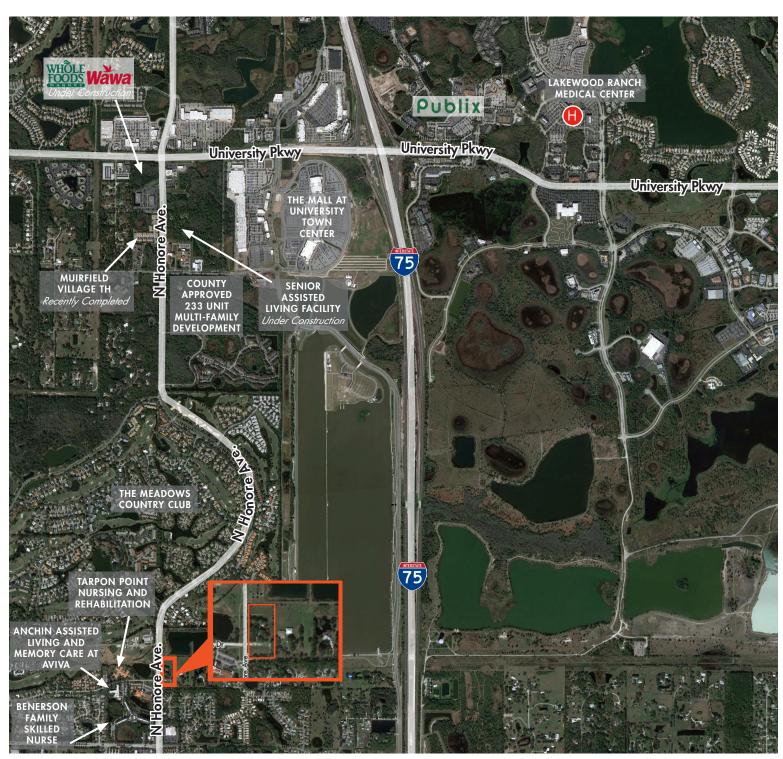

#### **PROPERTY OVERVIEW**

Foundry Commercial is pleased to present approximately  $4.63\pm$  acres of land located on N Honore Avenue, approximately 2.5 miles south of University Parkway. Current OUE2 zoning designation within Sarasota County allows for low density residential development up to 1 unit per 2 acres. Future land use designation is currently Moderate Density Residential which allows for up to 5 residential units per acre. The property presents an excellent opportunity for a developer to propose to Sarasota County a zoning and potential future land use change that would allow increased residential density for townhouse, multifamily or senior living residential redevelopment benefiting from the proximity to amenities surrounding the UTC Mall area.

#### **LOCATION**

For more information, please contact:

**JOEY BLAKLEY** 

Senior Vice President 407.540.7737

joey.blakley@foundrycommercial.com

420 S. Orange Ave. Suite 400 Orlando, FL 32801

FOUNDRY