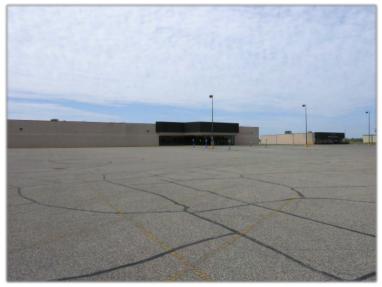

$74,195 |  |
| Average Age        | 42.8     | 44.4     | 45.6     |  |
| Some College       | 62.3%    | 63.5%    | 62.5%    |  |



| AREA RETAILERS         |                      |  |  |
|------------------------|----------------------|--|--|
| Walmart                | Menards              |  |  |
| Sears Hometown Store   | Dollar Tree          |  |  |
| KFC                    | Webber Family Motors |  |  |
| Anytime Fitness        | Essentia Health      |  |  |
| American National Bank | Taco John's          |  |  |
| Subway                 | Perkins              |  |  |
| L&M Fleet Supply       | Central Market       |  |  |
|                        |                      |  |  |

**TRAFFIC COUNTS** 

**HIGHWAY 10 W** 

19,400 VPD





#### TRADE AREA AERIAL













#### Рнотоѕ