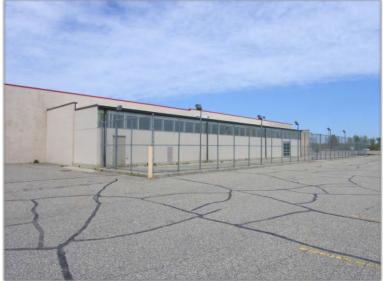

### 87,000 SF Former Kmart

SITE

19.400 VP

8,000 SF Outlot Building (Currently Sears Hometown Store)

> Rob Kost, CCIM 612.868.1868 rob@upland.com

50 South 6th Street | Suite 1418 Minneapolis, MN | 55402

REAL ESTATE GROUP, INC. Look Upland. Where Properties & People Unite! www.upland.com Main: 612.332.6600 Fax: 612.376.4489

### **PROPERTY OVERVIEW**

| PROPERTY INFORMATION |                                                           |  |
|----------------------|-----------------------------------------------------------|--|
| Address              | 1305 Hwy 10 W                                             |  |
| City, State          | Detroit Lakes, MN                                         |  |
| Building Size        | 87,000 SF Former Kmart                                    |  |
|                      | 8,000 SF Outlot Building (currently Sears Hometown Store) |  |
| LOT SIZE             | 14.5 Acres                                                |  |
| ZONING               | В3                                                        |  |
| COUNTY               | Becker                                                    |  |
| YEAR BUILT/RENOVATED | 1990                                                      |  |

#### Рнотоѕ