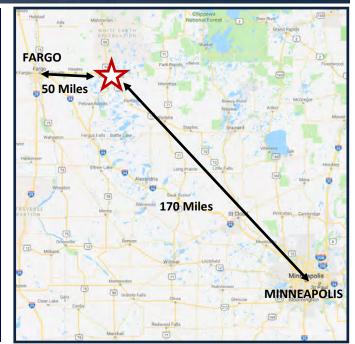

ng •
- Large parking area—562 Spaces
- Detroit Lakes is a good trade area that draws from a large area.
- Within the main Detroit Lakes retail area.
- Located in front of Walmart and Menards. .
- Kmart location is more visible from Hwy 10 than other nearby • locations.
- The building is near a lighted / main intersection. •

| DEMOGRAPHICS       |          |          |          |  |
|--------------------|----------|----------|----------|--|
|                    | 5-MILES  | 10-MILES | 15-MILES |  |
| POPULATION         | 13,394   | 21,232   | 30,212   |  |
| DAYTIME POPULATION | 11,696   | 13,721   | 15,975   |  |
| Average HH Income  | \$68,955 | \$73,983 | \$74,195 |  |
| Average Age        | 42.8     | 44.4     | 45.6     |  |
| Some College       | 62.3%    | 63.5%    | 62.5%    |  |



| AREA RETAILERS         |                      |  |  |
|------------------------|----------------------|--|--|
| Walmart                | Menards              |  |  |
| Sears Hometown Store   | Dollar Tree          |  |  |
| KFC                    | Webber Family Motors |  |  |
| Anytime Fitness        | Essentia Health      |  |  |
| American National Bank | Taco John's          |  |  |
| Subway                 | Perkins              |  |  |
| L&M Fleet Supply       | Central Market       |  |  |
|                        |                      |  |  |

**TRAFFIC COUNTS** 

**HIGHWAY 10 W** 

19,400 VPD





#### TRADE AREA AERIAL













#### Рнотоѕ