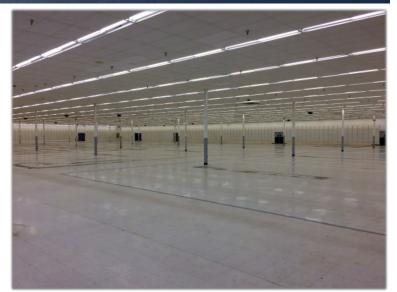

#### **INVESTMENT HIGHLIGHTS**

- Great tourist area that expands its population in the summer.
- High ceilings for repurposing •
- Large parking area—562 Spaces
- Detroit Lakes is a good trade area that draws from a large area.
- Within the main Detroit Lakes retail area.
- Located in front of Walmart and Menards. .
- Kmart location is more visible from Hwy 10 than other nearby • locations.
- The building is near a lighted / main intersection. •

#### Рнотоѕ