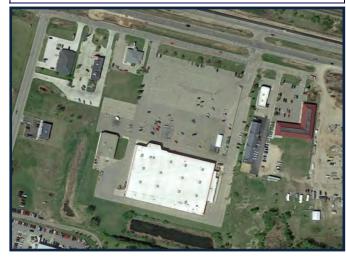

### 87,000 SF Former Kmart

SITE

19.400 VP

8,000 SF Outlot Building (Currently Sears Hometown Store)

> Rob Kost, CCIM 612.868.1868 rob@upland.com

50 South 6th Street | Suite 1418 Minneapolis, MN | 55402

REAL ESTATE GROUP, INC. Look Upland. Where Properties & People Unite! www.upland.com Main: 612.332.6600 Fax: 612.376.4489

### **PROPERTY OVERVIEW**

| PROPERTY INFORMATION |                                                           |  |
|----------------------|-----------------------------------------------------------|--|
| Address              | 1305 Hwy 10 W                                             |  |
| City, State          | Detroit Lakes, MN                                         |  |
| Building Size        | 87,000 SF Former Kmart                                    |  |
|                      | 8,000 SF Outlot Building (currently Sears Hometown Store) |  |
| LOT SIZE             | 14.5 Acres                                                |  |
| ZONING               | В3                                                        |  |
| COUNTY               | Becker                                                    |  |
| YEAR BUILT/RENOVATED | 1990                                                      |  |

#### Рнотоѕ