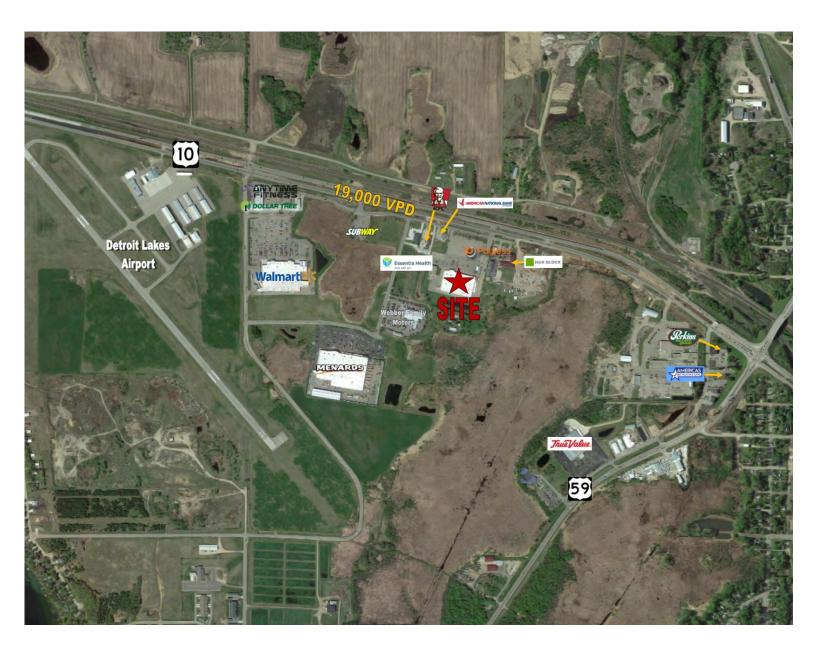

| AREA RETAILERS         |                      |  |  |
|------------------------|----------------------|--|--|
| Walmart                | Menards              |  |  |
| Sears Hometown Store   | Dollar Tree          |  |  |
| KFC                    | Webber Family Motors |  |  |
| Anytime Fitness        | Essentia Health      |  |  |
| American National Bank | Taco John's          |  |  |
| Subway                 | Perkins              |  |  |
| L&M Fleet Supply       | Central Market       |  |  |
|                        |                      |  |  |

**TRAFFIC COUNTS** 

**HIGHWAY 10 W** 

19,400 VPD

#### TRADE AREA AERIAL