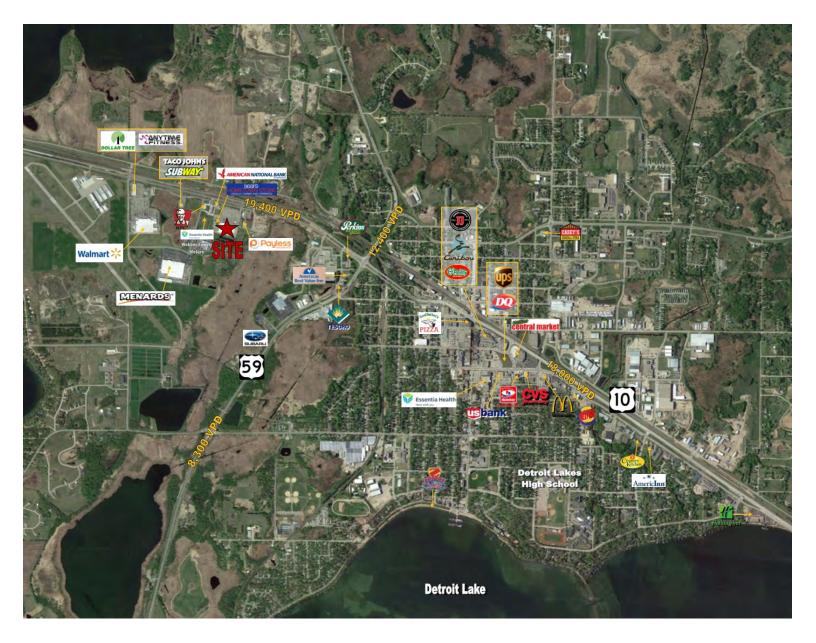

| AREA RETAILERS         |                      |  |  |
|------------------------|----------------------|--|--|
| Walmart                | Menards              |  |  |
| Sears Hometown Store   | Dollar Tree          |  |  |
| KFC                    | Webber Family Motors |  |  |
| Anytime Fitness        | Essentia Health      |  |  |
| American National Bank | Taco John's          |  |  |
| Subway                 | Perkins              |  |  |
| L&M Fleet Supply       | Central Market       |  |  |
|                        |                      |  |  |

**TRAFFIC COUNTS** 

**HIGHWAY 10 W** 

19,400 VPD

#### TRADE AREA AERIAL