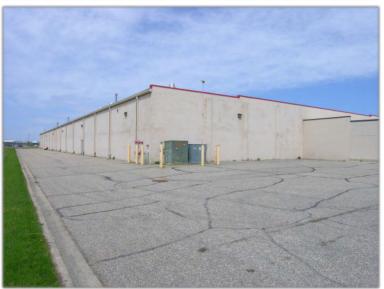

### 87,000 SF Former Kmart

SITE

19.400 VP

8,000 SF Outlot Building (Currently Sears Hometown Store)

> Rob Kost, CCIM 612.868.1868 rob@upland.com

50 South 6th Street | Suite 1418 Minneapolis, MN | 55402

REAL ESTATE GROUP, INC. Look Upland. Where Properties & People Unite! www.upland.com Main: 612.332.6600 Fax: 612.376.4489

### **PROPERTY OVERVIEW**

| PROPERTY INFORMATION |                                                           |  |
|----------------------|-----------------------------------------------------------|--|
| Address              | 1305 Hwy 10 W                                             |  |
| City, State          | Detroit Lakes, MN                                         |  |
| Building Size        | 87,000 SF Former Kmart                                    |  |
|                      | 8,000 SF Outlot Building (currently Sears Hometown Store) |  |
| LOT SIZE             | 14.5 Acres                                                |  |
| ZONING               | В3                                                        |  |
| COUNTY               | Becker                                                    |  |
| YEAR BUILT/RENOVATED | 1990                                                      |  |

#### Рнотоѕ