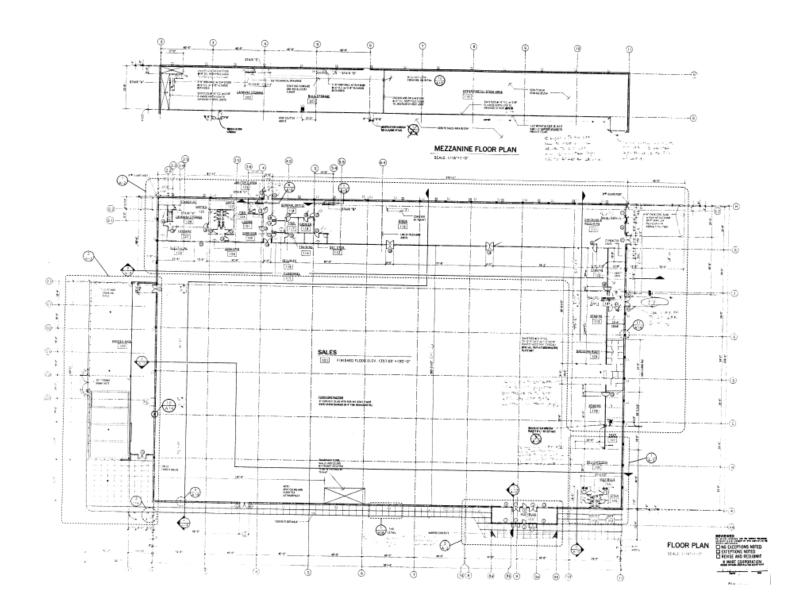

### 87,000 SF Former Kmart

SITE

19.400 VP

8,000 SF Outlot Building (Currently Sears Hometown Store)

> Rob Kost, CCIM 612.868.1868 rob@upland.com

50 South 6th Street | Suite 1418 Minneapolis, MN | 55402

REAL ESTATE GROUP, INC. Look Upland. Where Properties & People Unite! www.upland.com Main: 612.332.6600 Fax: 612.376.4489

### **PROPERTY OVERVIEW**

| PROPERTY INFORMATION |                                                           |  |
|----------------------|-----------------------------------------------------------|--|
| Address              | 1305 Hwy 10 W                                             |  |
| City, State          | Detroit Lakes, MN                                         |  |
| Building Size        | 87,000 SF Former Kmart                                    |  |
|                      | 8,000 SF Outlot Building (currently Sears Hometown Store) |  |
| LOT SIZE             | 14.5 Acres                                                |  |
| ZONING               | В3                                                        |  |
| COUNTY               | Becker                                                    |  |
| YEAR BUILT/RENOVATED | 1990                                                      |  |