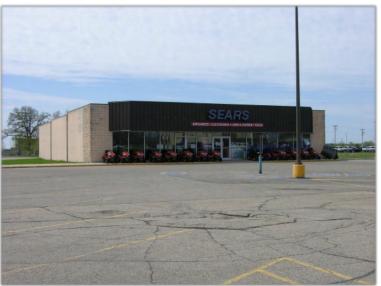

### 87,000 SF Former Kmart

SITE

19.400 VP

8,000 SF Outlot Building (Currently Sears Hometown Store)

> Rob Kost, CCIM 612.868.1868 rob@upland.com

50 South 6th Street | Suite 1418 Minneapolis, MN | 55402

REAL ESTATE GROUP, INC. Look Upland. Where Properties & People Unite! www.upland.com Main: 612.332.6600 Fax: 612.376.4489

### **PROPERTY OVERVIEW**

| PROPERTY INFORMATION |                                                           |  |
|----------------------|-----------------------------------------------------------|--|
| Address              | 1305 Hwy 10 W                                             |  |
| City, State          | Detroit Lakes, MN                                         |  |
| Building Size        | 87,000 SF Former Kmart                                    |  |
|                      | 8,000 SF Outlot Building (currently Sears Hometown Store) |  |
| LOT SIZE             | 14.5 Acres                                                |  |
| ZONING               | В3                                                        |  |
| COUNTY               | Becker                                                    |  |
| YEAR BUILT/RENOVATED | 1990                                                      |  |

#### Рнотоѕ