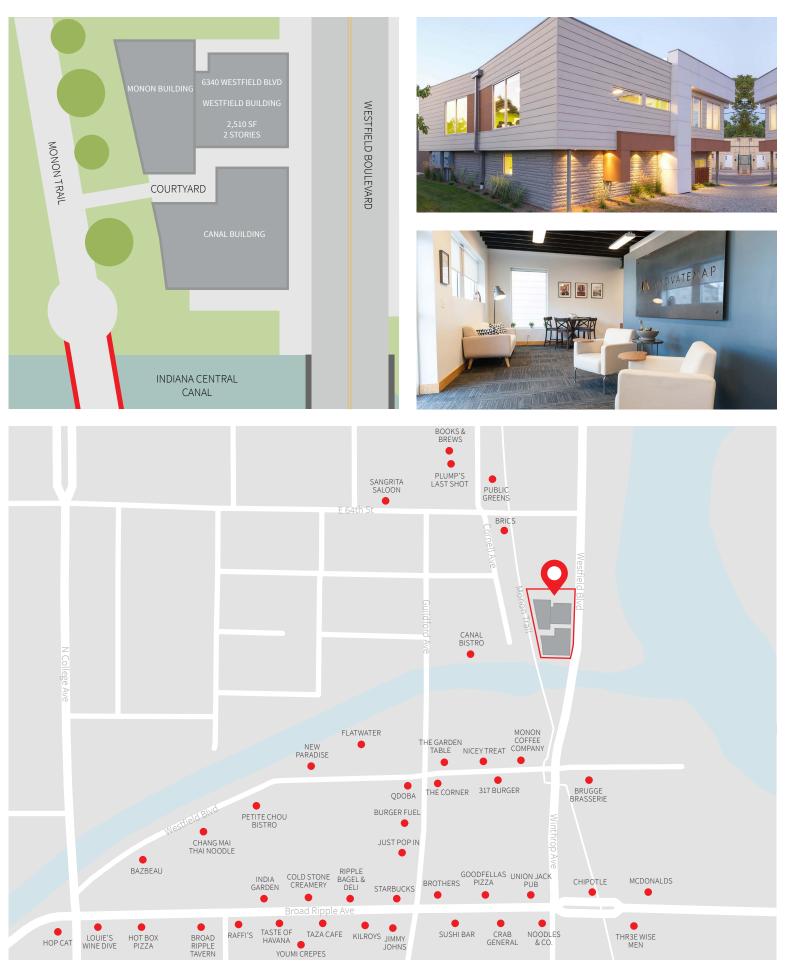

## Broad Ripple office building for lease

Rockdale is a three-building office campus located adjacent to the Monon Trail in the Broad Ripple cultural district, perfectly suited for creative users seeking a unique work environment. Enjoy the incredible location in the outdoor courtyard facing the Monon Trail, with seating and bicycle parking.

Broad Ripple is home to locally owned restaurants, specialty boutiques, independent art galleries and unique entertainment options. With neverending options daytime and nightime activities, tenants of Rockdale will be in the center of this unique cultural destination.

- 2,510 SF
- Dedicated parking, plus street parking
- Building signage available
- Kitchenettes with appliances
- Adjacent to the Monon Trail with direct access
- Bicycle parking
- Shower Room
- Outdoor courtyard facing the Monon Trail

Westfield Building 6340 Westfield Blvd

Jack Hogan +1 317 810 7036 jack.hogan@am.jll.com

Jones Lang LaSalle Brokerage, Inc., a licensed real estate broker