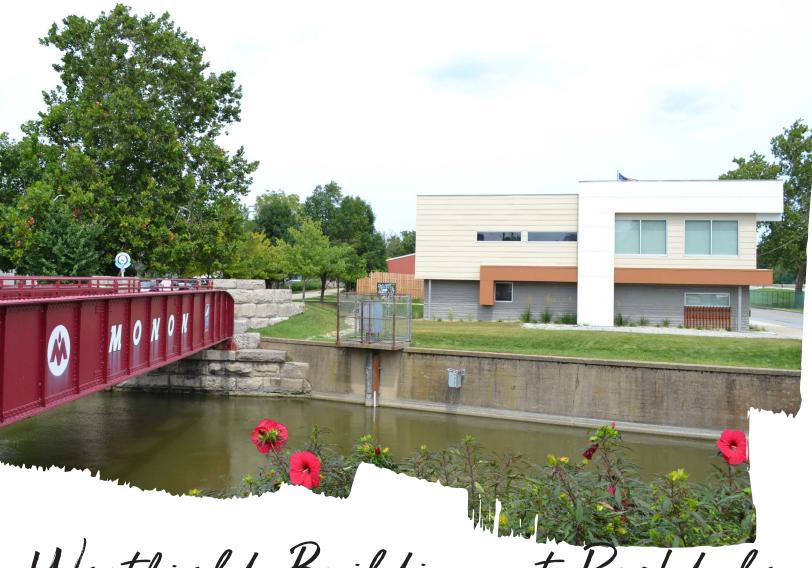

Westfield Building at Rockdale

## Broad Ripple office building for lease

Rockdale is a three-building office campus located adjacent to the Monon Trail in the Broad Ripple cultural district, perfectly suited for creative users seeking a unique work environment. Enjoy the incredible location in the outdoor courtyard facing the Monon Trail, with seating and bicycle parking.

- 2,510 SF
- Dedicated parking, plus street parking
- Building signage available
- Kitchenettes with appliances
- Adjacent to the Monon Trail with direct access
- Bicycle parking
- Shower Room
- Outdoor courtyard facing the Monon Trail