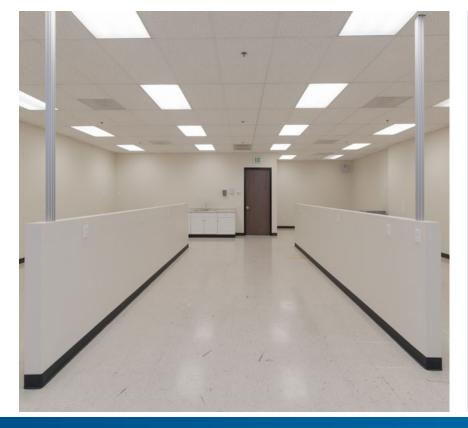

ar height
- > ESFR sprinklers
- > One 12' X 14' grade-level loading door
- > Parking Ratio: 2/1,000
- > Power: 200 Amp 277-480v
- > Gas service to the building
- > Zoning: LI City of Poway
- > Concrete paving throughout
- > Part of a 145,685 SF industrial/warehouse project
- > Located at the end of Community Road on a private cul-de-sac
- Exceptional visibility to Community Rd and access to I-15 via Scripps Poway Parkway and Poway Road and to Highway 67 via Scripps Poway Parkway

**LEASE RATE:** \$1.25/SF/Month Net of Operating Expenses (Operating Expenses estimated at \$0.265/SF/Month)

### FOR LEASE > 3,115 SF Industrial Suite

#### Floor Plan

12' x 14' Grade-level loading door









# Site Plan



# FOR LEASE > 3,115 SF Industrial Suite

# Corporate Neighbors and Local Amenities





#### Contact

#### TED CUTHBERT

Senior Executive Vice President

+1 858 636 7988

ted.cuthbert@colliers.com

Lic. No. 00964042

©2018 Colliers International. Information herein has been obtained from sources deemed reliable, however its accuracy cannot be guaranteed. The user is required to conduct their own due diligence and verification.



5901 Priestly Drive, Suite 100 Carlsbad, CA 92008 +1 760 438 8950 MAIN Lic. No. 01908588 colliers.com/sandiego