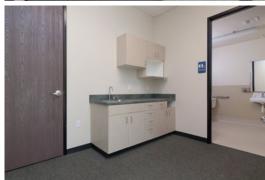

### **Property Details**

- > Approximately 3,115 SF available
- > Approximately 2,045 SF of improved space
- > Abundant glass line
- > Minimum 22' clear height
- > ESFR sprinklers
- > One 12' X 14' grade-level loading door
- > Parking Ratio: 2/1,000
- > Power: 200 Amp 277-480v
- > Gas service to the building
- > Zoning: LI City of Poway
- > Concrete paving throughout
- > Part of a 145,685 SF industrial/warehouse project
- > Located at the end of Community Road on a private cul-de-sac
- Exceptional visibility to Community Rd and access to I-15 via Scripps Poway Parkway and Poway Road and to Highway 67 via Scripps Poway Parkway