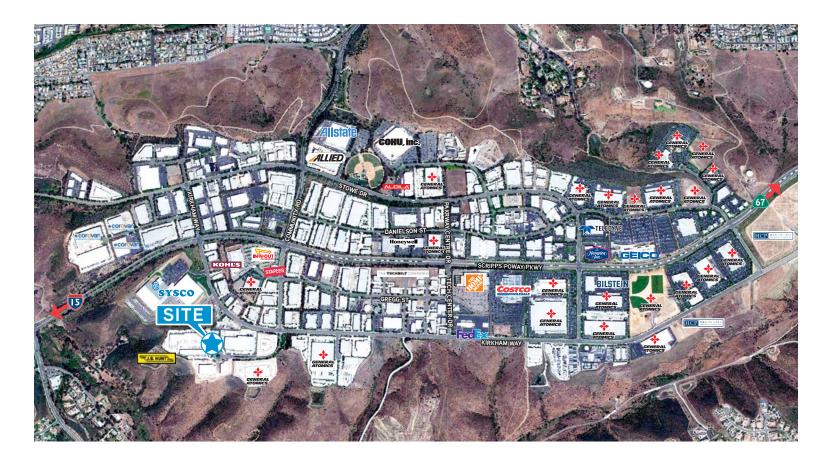

lear height
- > ESFR sprinklers
- > One 12' X 14' grade-level loading door
- > Parking Ratio: 2/1,000
- > Power: 200 Amp 277-480v
- > Gas service to the building
- > Zoning: LI City of Poway
- > Concrete paving throughout
- > Part of a 145,685 SF industrial/warehouse project
- > Located at the end of Community Road on a private cul-de-sac
- Exceptional visibility to Community Rd and access to I-15 via Scripps Poway Parkway and Poway Road and to Highway 67 via Scripps Poway Parkway

**LEASE RATE:** \$1.25/SF/Month Net of Operating Expenses (Operating Expenses estimated at \$0.265/SF/Month)

### FOR LEASE > 3,115 SF Industrial Suite

#### Floor Plan

12' x 14' Grade-level loading door









# Site Plan



# FOR LEASE > 3,115 SF Industrial Suite

# Corporate Neighbors and Local Amenities





#### Contact

#### TED CUTHBERT

Senior Executive Vice President

+1 858 636 7988

ted.cuthbert@colliers.com

Lic. No. 00964042

©2018 Colliers International. Information herein has been obtained from sources deemed reliable, however its accuracy cannot be guaranteed. The user is required to conduct their own due diligence and verification.



5901 Priestly Drive, Suite 100 Carlsbad, CA 92008 +1 760 438 8950 MAIN Lic. No. 01908588 colliers.com/sandiego