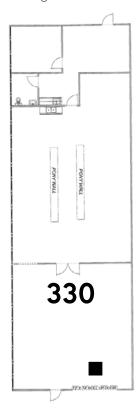

y 3,115 SF available
- > Approximately 2,045 SF of improved space
- > Abundant glass line
- > Minimum 22' clear height
- > ESFR sprinklers
- > One 12' X 14' grade-level loading door
- > Parking Ratio: 2/1,000
- > Power: 200 Amp 277-480v
- > Gas service to the building
- > Zoning: LI City of Poway
- > Concrete paving throughout
- > Part of a 145,685 SF industrial/warehouse project
- > Located at the end of Community Road on a private cul-de-sac
- Exceptional visibility to Community Rd and access to I-15 via Scripps Poway Parkway and Poway Road and to Highway 67 via Scripps Poway Parkway

**LEASE RATE:** \$1.25/SF/Month Net of Operating Expenses (Operating Expenses estimated at \$0.265/SF/Month)

### FOR LEASE > 3,115 SF Industrial Suite

#### Floor Plan

12' x 14' Grade-level loading door









# Site Plan



# FOR LEASE > 3,115 SF Industrial Suite

# Corporate Neighbors and Local Amenities





#### Contact

#### TED CUTHBERT

Senior Executive Vice President

+1 858 636 7988

ted.cuthbert@colliers.com

Lic. No. 00964042

©2018 Colliers International. Information herein has been obtained from sources deemed reliable, however its accuracy cannot be guaranteed. The user is required to conduct their own due diligence and verification.



5901 Priestly Drive, Suite 100 Carlsbad, CA 92008 +1 760 438 8950 MAIN Lic. No. 01908588 colliers.com/sandiego