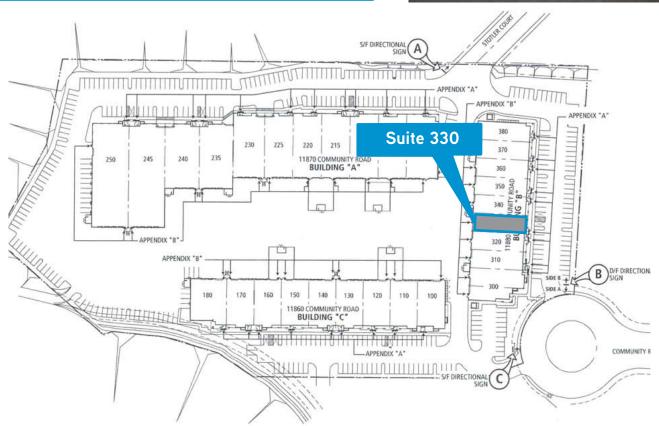

- > Approximately 2,045 SF of improved space
- > Abundant glass line
- > Minimum 22' clear height
- > ESFR sprinklers
- > One 12' X 14' grade-level loading door
- > Parking Ratio: 2/1,000
- > Power: 200 Amp 277-480v
- > Gas service to the building
- > Zoning: LI City of Poway
- > Concrete paving throughout
- > Part of a 145,685 SF industrial/warehouse project
- > Located at the end of Community Road on a private cul-de-sac
- Exceptional visibility to Community Rd and access to I-15 via Scripps Poway Parkway and Poway Road and to Highway 67 via Scripps Poway Parkway

**LEASE RATE:** \$1.25/SF/Month Net of Operating Expenses (Operating Expenses estimated at \$0.265/SF/Month)

### FOR LEASE > 3,115 SF Industrial Suite

#### Floor Plan

12' x 14' Grade-level loading door









# Site Plan



# FOR LEASE > 3,115 SF Industrial Suite

# Corporate Neighbors and Local Amenities





#### Contact

#### TED CUTHBERT

Senior Executive Vice President

+1 858 636 7988

ted.cuthbert@colliers.com

Lic. No. 00964042

©2018 Colliers International. Information herein has been obtained from sources deemed reliable, however its accuracy cannot be guaranteed. The user is required to conduct their own due diligence and verification.



5901 Priestly Drive, Suite 100 Carlsbad, CA 92008 +1 760 438 8950 MAIN Lic. No. 01908588 colliers.com/sandiego