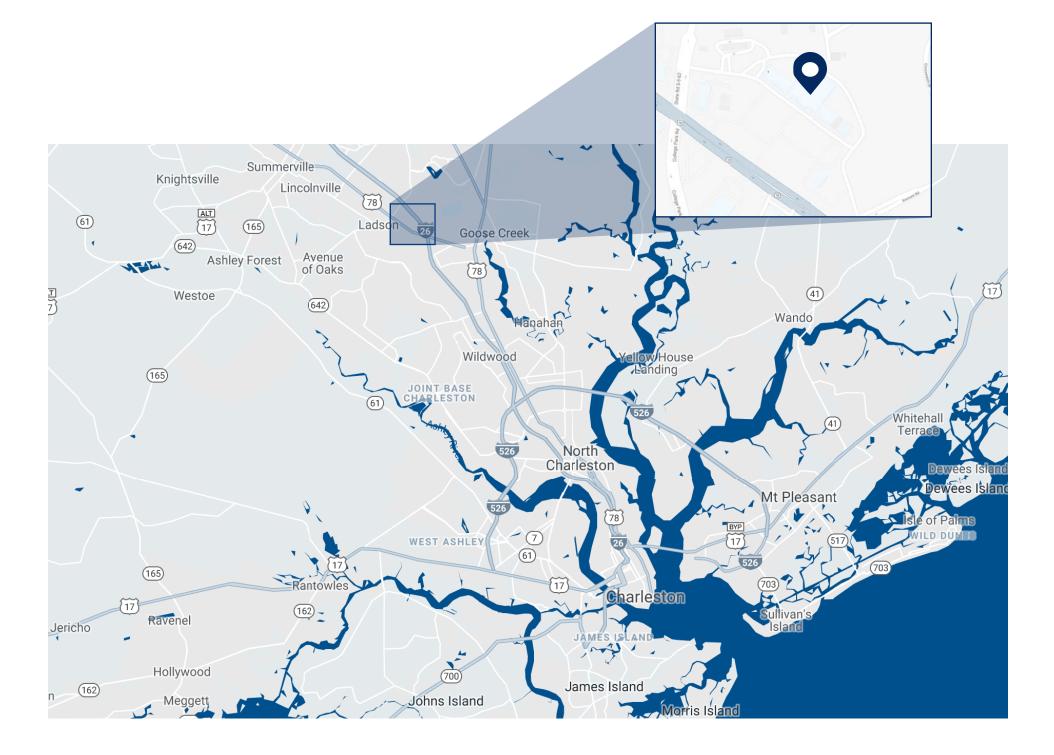

### 9616 Highway 78, Ladson, SC 29456

Snapshot

| 0                  |  |  |
|--------------------|--|--|
| 60,860 sf          |  |  |
| 10.49 acres        |  |  |
| Dorchester         |  |  |
| City of Charleston |  |  |
| eral Business (GB) |  |  |
|                    |  |  |