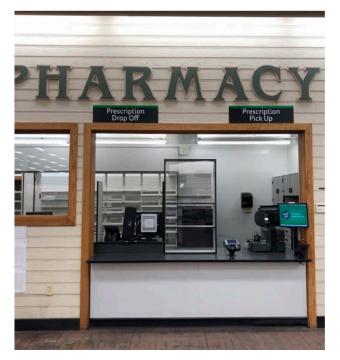

9616 HIGHWAY 78 LADSON, SC 29456 PHARMACY SPACE AVAILABLE INSIDE PIGGLY WIGGLY

Craig Massey Retail & Investment Services C 843.860.7687 craig.massey@avisonyoung.com

## **The Offering**

Turnkey Pharmacy space in Ladson Crossing Piggly Wiggly. Product shelving equipment in place. Fixed rent no utilities, tenant only pays for communication lines and equipment.

Highly desired Ladson Road location. Vibrant shopping center with excellent walk in traffic. Close to Trident Hospital, Charleston Southern and many well established neighborhoods.

NOTE : TENANT WILL PAY FOR COMMUNICATION LINES SHOULD YOU NEED THEM TO PROCESS PRESCRIPTIONS