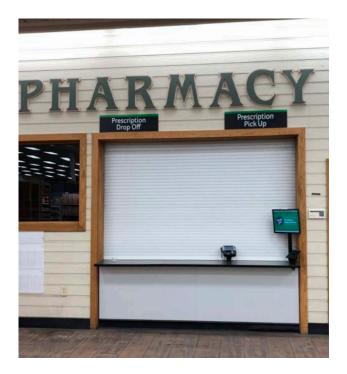

## **The Offering**

Turnkey Pharmacy space in Ladson Crossing Piggly Wiggly. Product shelving equipment in place. Fixed rent no utilities, tenant only pays for communication lines and equipment.

Highly desired Ladson Road location. Vibrant shopping center with excellent walk in traffic. Close to Trident Hospital, Charleston Southern and many well established neighborhoods.