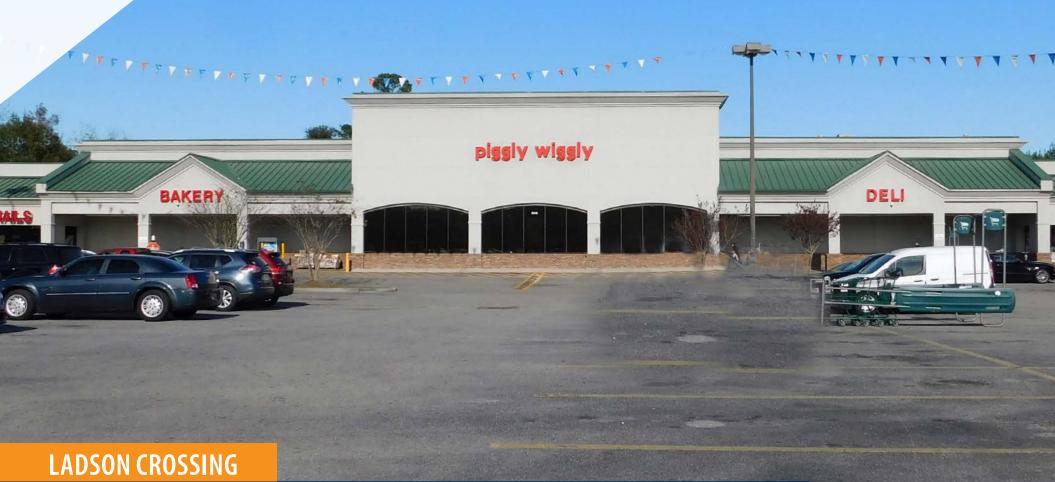

9616 HIGHWAY 78 LADSON, SC 29456 PHARMACY SPACE AVAILABLE INSIDE PIGGLY WIGGLY

Craig Massey Retail & Investment Services C 843.860.7687 craig.massey@avisonyoung.com

## **The Offering**

Turnkey Pharmacy space in Ladson Crossing Piggly Wiggly. Product shelving equipment in place. Fixed rent no utilities, tenant only pays for communication lines and equipment.

Highly desired Ladson Road location. Vibrant shopping center with excellent walk in traffic. Close to Trident Hospital, Charleston Southern and many well established neighborhoods.