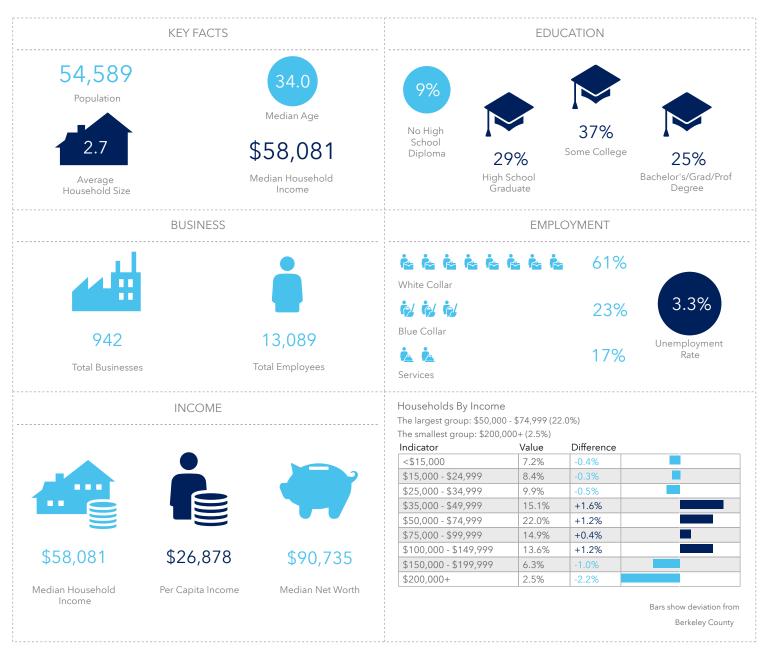

# Three Mile Radius

"Portions of this document include intellectual property of Esri and its licensors and are used under license. Copyright © [February 21, 2020] Esri and its licensors. All rights reserved."