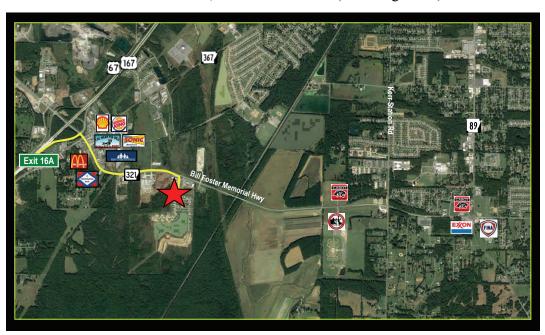

#### **DIRECTIONS:**

Hwy 67/167N to exit 16A. Turn right onto Hwy 321. Proceed east on Hwy 321 0.75 miles. Property on right.

www.**ARNETTREALTY**.com

**Retail - Hospitality - Office** 

- Next to Allfam Bowling Center on Hwy 321.
- Located amid other businesses & retail. Quick access to Hwy 67/167.
- Good visibility & excellent traffic count; estimated 18,000 vehicles per day.
- \$22.00 Sf build-out allowance; CAMS +/-\$2.10 sf (including water).

#### **Property Location:**