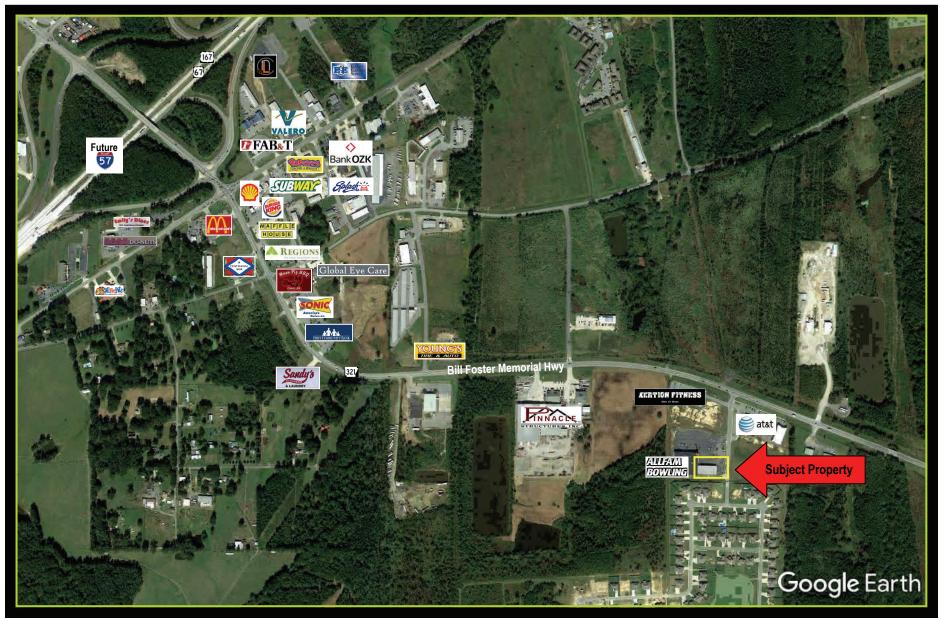

#### **DIRECTIONS:**

Hwy 67/167N to exit 16A. Turn right onto Hwy 321. Proceed east on Hwy 321 0.75 miles. Property on right.

www.**ARNETTREALTY**.com

**Retail - Hospitality - Office** 

- Next to Allfam Bowling Center on Hwy 321.
- Located amid other businesses & retail. Quick access to Hwy 67/167.
- Good visibility & excellent traffic count; estimated 18,000 vehicles per day.
- \$22.00 Sf build-out allowance; CAMS +/-\$2.10 sf (including water).

#### **Property Location:**

## ALLEAM CENTER; HWY 321 - CABOT, AR 72023