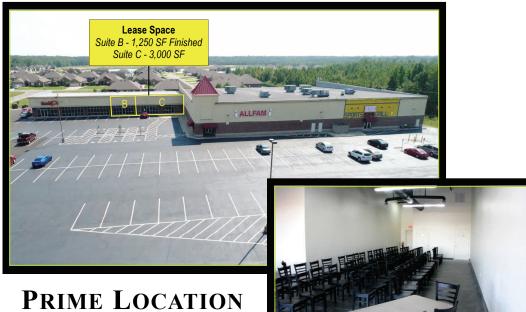

# 2 Retail **Spaces**

1,250 Sf & 3,000 Sf w/Build-out Allowance

LEASE PRICE: \$11.00 Sf -\$12.00 Sf 5 - 10 Year Term

NNN Lease + CAMS

#### **DIRECTIONS:**

Hwy 67/167N to exit 16A. Turn right onto Hwy 321. Proceed east on Hwy 321 0.75 miles. Property on right.

www.**ARNETTREALTY**.com

**Retail - Hospitality - Office** 

- Next to Allfam Bowling Center on Hwy 321.
- Located amid other businesses & retail. Quick access to Hwy 67/167.
- Good visibility & excellent traffic count; estimated 18,000 vehicles per day.
- \$22.00 Sf build-out allowance; CAMS +/-\$2.10 sf (including water).