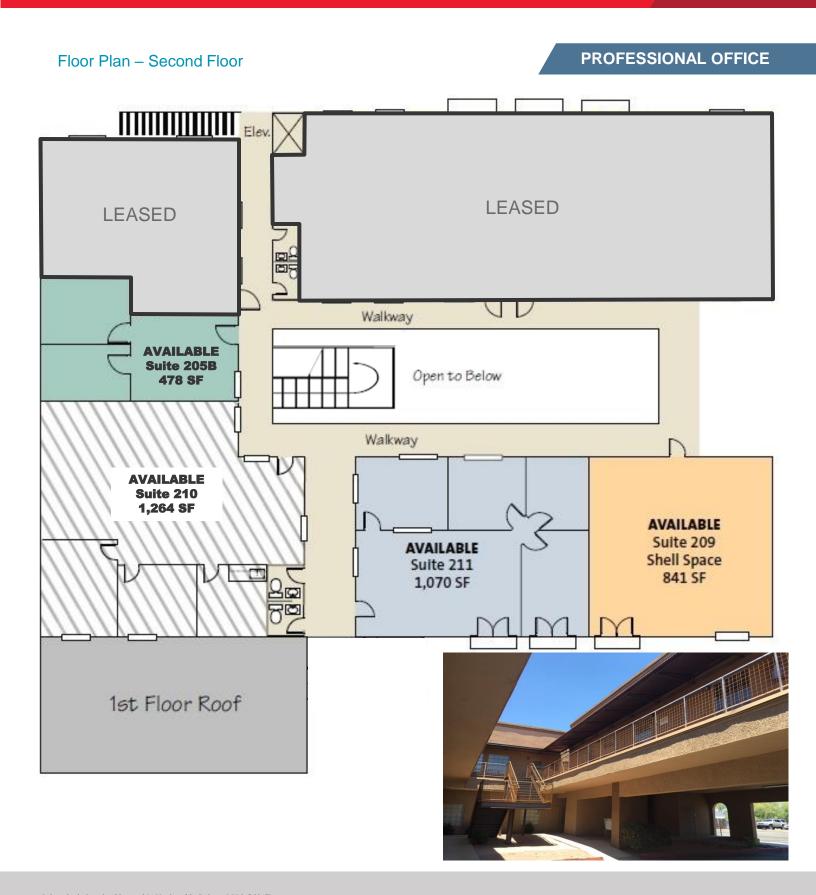

# FOR LEASE Grant Road Corporate

5515 E. Grant Road Tucson, AZ 85712

Floor Plan – Ground Floor

**PROFESSIONAL OFFICE** 

Floor plan not to scale.