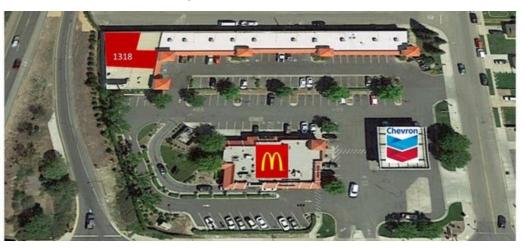

## **Executive Summary**

## **OFFERING SUMMARY**

### PROPERTY OVERVIEW

Available SF: 3,200 SF

1 year - 5 years

PROPERTY HIGHLIGHTS

Lease Rate:

\$1.00 SF/month (Gross)