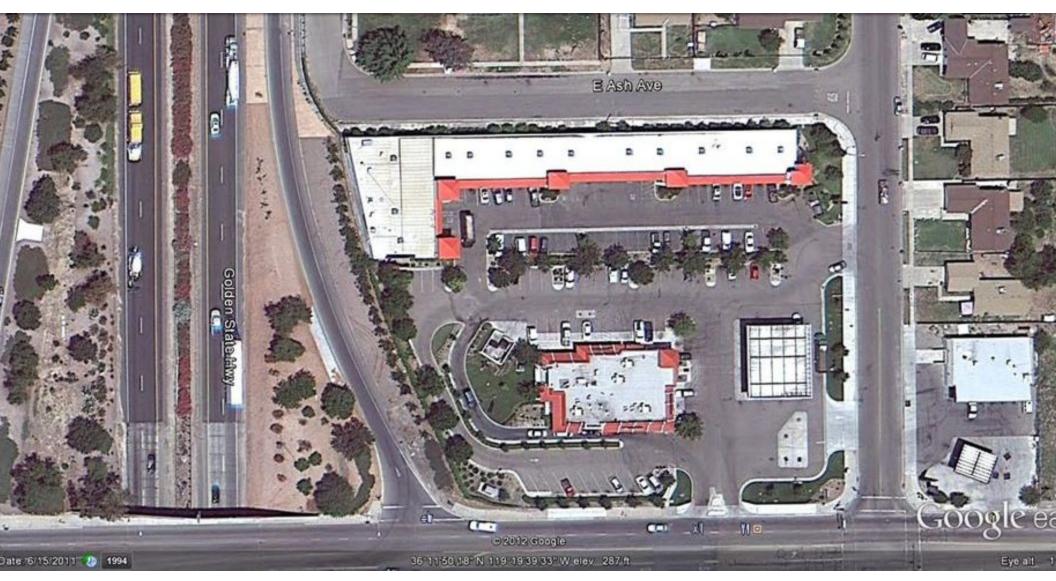

## **Executive Summary**





## **OFFERING SUMMARY**

### PROPERTY OVERVIEW

Available SF: 3,200 SF

1 year - 5 years

PROPERTY HIGHLIGHTS

Lease Rate:

\$1.00 SF/month (Gross)

#### **DEMOGRAPHICS**

| Lot Size:      | 0 Acres |
|----------------|---------|
| Building Size: | 3,200   |

|                   | 1 MILE   | 2 MILES  | 3 MILES  |
|-------------------|----------|----------|----------|
| Total Households  | 4,243    | 10,598   | 16,485   |
| Total Population  | 13,739   | 33,504   | 53,950   |
| Average HH Income | \$50,901 | \$55,012 | \$54,911 |

Zoning: C4

## KYLE RHINEBECK SIOR

559.625.2128 x14 callkyle@callkyle.com CalDRE #00928751



## **Additional Photos**



## KYLE RHINEBECK SIOR

559.625.2128 x14 callkyle@callkyle.com CalDRE #00928751





## **KYLE RHINEBECK SIOR**

559.625.2128 x14 callkyle@callkyle.com CalDRE #00928751



## Demographics Map & Report



| POPULATION          | 1 MILE    | 2 MILES   | 3 MILES   |
|---------------------|-----------|-----------|-----------|
| Total population    | 13,739    | 33,504    | 53,950    |
| Median age          | 29.5      | 30.5      | 30.1      |
| Median age (Male)   | 28.7      | 29.1      | 29.0      |
| Median age (Female) | 30.5      | 31.6      | 31.0      |
| HOUSEHOLDS & INCOME | 1 MILE    | 2 MILES   | 3 MILES   |
| Total households    | 4,243     | 10,598    | 16,485    |
| # of persons per HH | 3.2       | 3.2       | 3.3       |
| Average HH income   | \$50,901  | \$55,012  | \$54,9