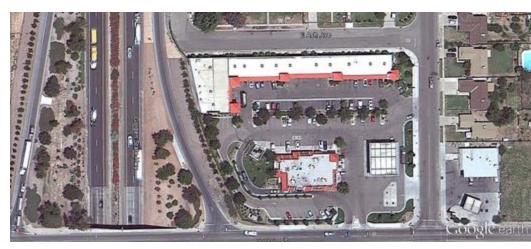

## **Executive Summary**





## **OFFERING SUMMARY**

### PROPERTY OVERVIEW

Available SF: 3,200 SF

1 year - 5 years

PROPERTY HIGHLIGHTS

Lease Rate:

\$1.00 SF/month (Gross)

#### **DEMOGRAPHICS**

| Lot Size:      | 0 Acres |
|----------------|---------|
| Building Size: | 3,200   |

|                   | 1 MILE   | 2 MILES  | 3 MILES  |
|-------------------|----------|----------|----------|
| Total Households  | 4,243    | 10,598   | 16,485   |
| Total Population  | 13,739   | 33,504   | 53,950   |
| Average HH Income | \$50,901 | \$55,012 | \$54,911 |

Zoning: C4

## KYLE RHINEBECK SIOR

559.625.2128 x14 callkyle@callkyle.com CalDRE #00928751



## **Additional Photos**



## KYLE RHINEBECK SIOR

559.625.2128 x14 callkyle@callkyle.com CalDRE #00928751





## **KYLE RHINEBECK SIOR**

559.625.2128 x14 callkyle@