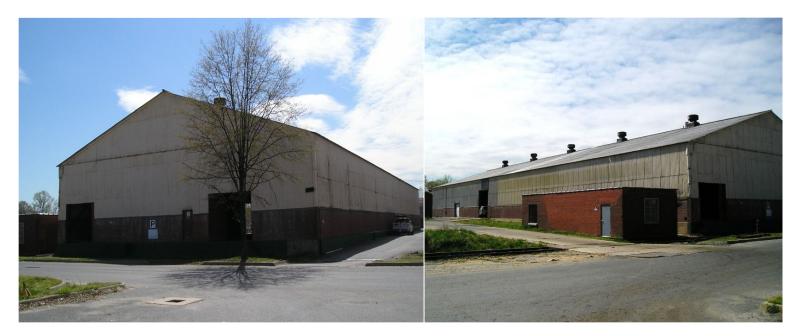

# FOR LEASE Fredericksburg Center P Building

11800 Main Street | Fredericksburg, VA 22408

### **Property Features**

- 18,000 SF warehouse building with no columns
- Drive-in doors, ample parking, rail access, high ceiling
- 3 phase power
- Single tenant

| Specifications |                        |
|----------------|------------------------|
| Available SF   | 18,000 SF              |
| Lease Rate     | \$5.50 PSF + utilities |
| Timing         | Available June 1, 2019 |
|                |                        |