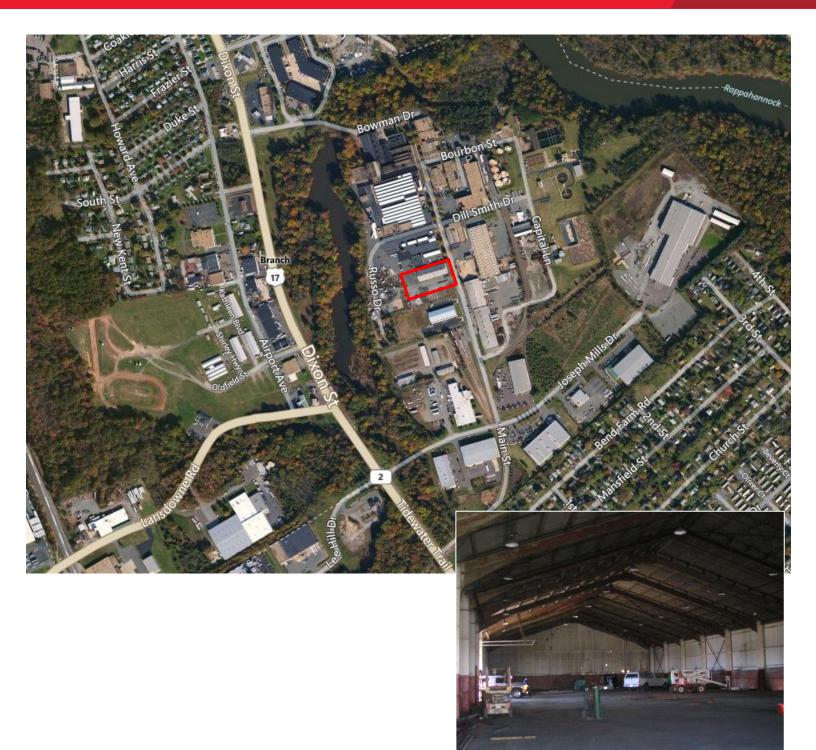

# FOR LEASE Fredericksburg Center P Building

11800 Main Street | Fredericksburg, VA 22408

### **Property Features**

- 18,000 SF warehouse building with no columns
- Drive-in doors, ample parking, rail access, high ceiling
- 3 phase power
- Single tenant

| Specifications |                        |
|----------------|------------------------|
| Available SF   | 18,000 SF              |
| Lease Rate     | \$5.50 PSF + utilities |
| Timing         | Available June 1, 2019 |
|                |                        |