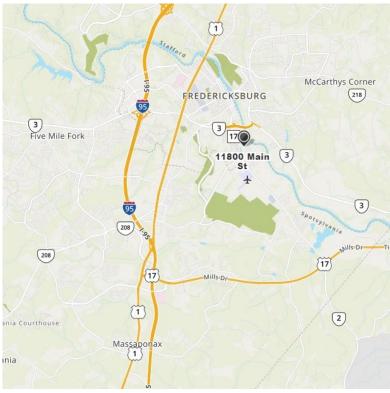

# FOR LEASE Fredericksburg Center P Building

11800 Main Street | Fredericksburg, VA 22408