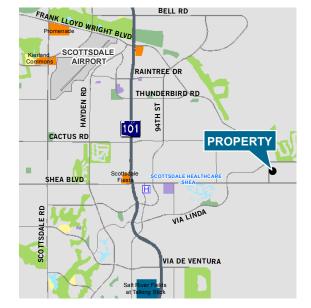

## FOR LEASE | PALO VERDE SQUARE

Scottsdale, AZ



Cliff Johnston / Managing Director / cliff.johnston@cushwake.com / +1 602 224 4445

WE ARE THE CENTER OF RETAIL





# FOR LEASE | PALO VERDE SQUARE

Scottsdale, AZ

### SEC Frank Lloyd Wright Blvd & Desert Cove Ave

#### RETAIL SPACE

±9,242 SF (Former Tuesday Morning) ±1.360 SF

#### RFNT

Call for rates

#### TRAFFIC COUNTS\*

Frank Lloyd Wright Blvd @ Shea Blvd: 21,500 VPD Via Linda @ Frank Lloyd Wright Blvd: 14,000 VPD Shea Blvd @ Frank Lloyd Wright Blvd: 39,000 VPD

COMMENTS

- Strong income levels
- New lower rates
- Servicing McDowell Mountain Ranch / North Scottsdale / East Scottsdale

**NEIGHBORING TENANTS** 

Vitos, Blue Adobe, BBVA Compass, Kona Coffee

• Zonned: C-3 (City of Scottsdale)





### **NEIGHBORHOOD DEMOGRAPHICS\***

|         | POPULATION | AVERAGE<br>HOUSEHOLD INCOME | NUMBER OF<br>HOUSEHOLDS |     |
|---------|------------|-----------------------------|-------------------------|-----|
| 1 Mile  | 9,643      | \$115,083                   | 4,596                   |     |
| 3 Miles | 47,037     | \$148,994                   | 20,647                  | So  |
| 5 Miles | 96,229     | \$139,228                   | 43,611                  | *C( |

ource: CoStar 2017 \*ESRI 2018



# FOR LEASE | PALO VERDE SQUARE

Scottsdale, AZ

### SEC Frank Lloyd Wright Blvd & Desert Cove Ave

4,612 SF 1.432SF

1,492 SF

1,628 SF 1,088 SF

1.359 SF

1,360 SF

4,010 SF

1.360 SF

1,360 SF

1,350 SF

9.242 SF

3,200 SF

1,590 SF



SAGUARO DRIVE