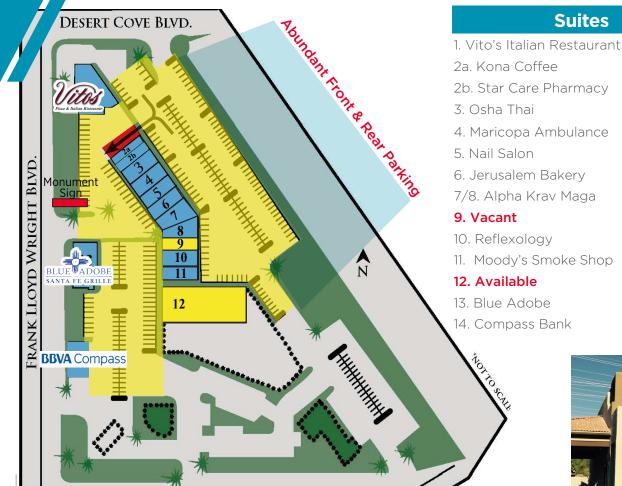

### SEC Frank Lloyd Wright Blvd & Desert Cove Ave

**NEIGHBORING TENANTS** 

Vitos, Blue Adobe, BBVA Compass, Kona Coffee

• Zonned: C-3 (City of Scottsdale)

### SEC Frank Lloyd Wright Blvd & Desert Cove Ave

4,612 SF 1.432SF

1,492 SF

1,628 SF 1,088 SF

1.359 SF

1,360 SF

4,010 SF

1.360 SF

1,360 SF

1,350 SF

9.242 SF

3,200 SF

1,590 SF

SAGUARO DRIVE