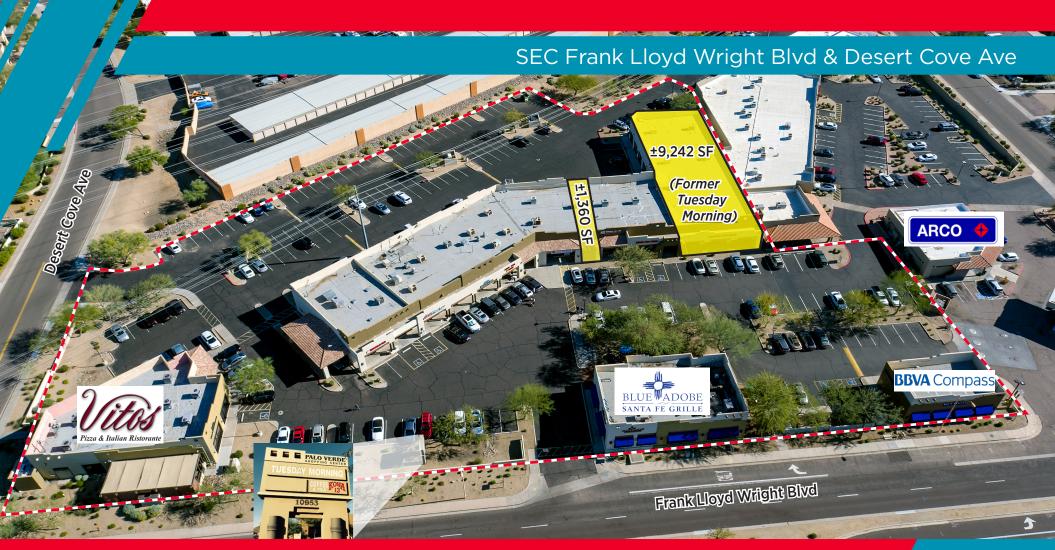

### SEC Frank Lloyd Wright Blvd & Desert Cove Ave

#### RETAIL SPACE

±9,242 SF (Former Tuesday Morning) ±1.360 SF

**NEIGHBORING TENANTS** 

Vitos, Blue Adobe, BBVA Compass, Kona Coffee

• Zonned: C-3 (City of Scottsdale)