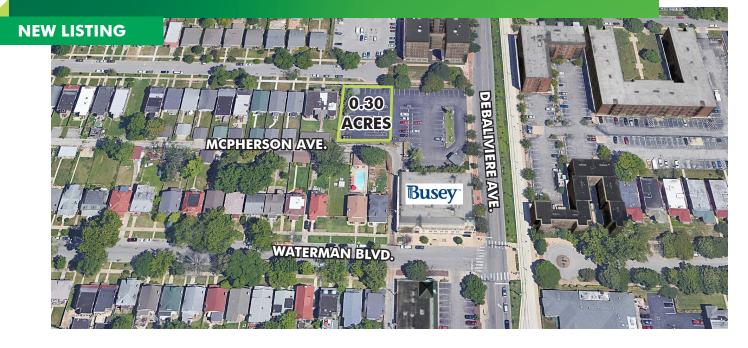

# 0.30 ± ACRES FOR REDEVELOPMENT

INTERSECTION OF DEBALIVIERE AVENUE AND MCPHERSON AVENUE

St. Louis, MO 63112

## **PROPERTY DETAILS**

- + 0.30 Acres / 12,907 SF
- + Parcel Number 5706-5722
- + Zoned "D" Multiple Family Residential
- + SALE PRICE:\$375,000