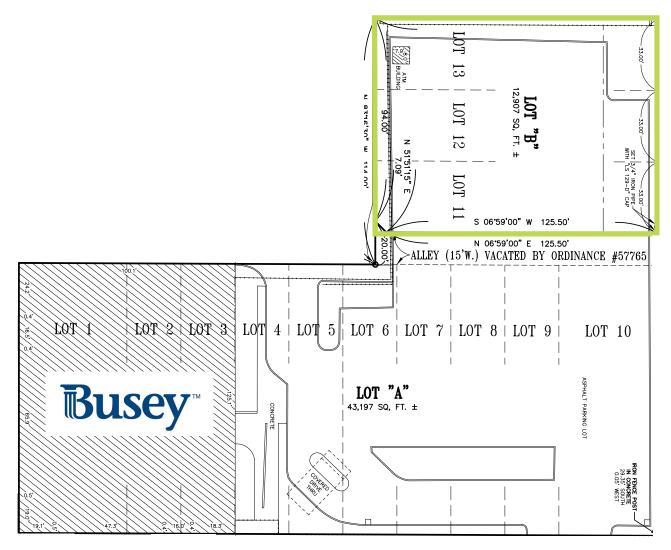

# FOR SALE 0.30± ACRES FOR REDEVELOPMENT

¥.

SITE PLAN

© 2019 CBRE, Inc. All rights reserved. This information has been obtained from sources believed reliable, but has not been verified for accuracy or completeness. You should conduct a careful, independent investigation of the property and verify all information. Any reliance on this information is solely at your own risk. CBRE and the CBRE logo are service marks of CBRE, Inc. All other marks displayed on this document are the property of their respective owners. Use of these images without the express written consent of the owner is prohibited.

## **PROPERTY DETAILS**

- + 0.30 Acres / 12,907 SF
- + Parcel Number 5706-5722
- + Zoned "D" Multiple Family Residential
- + SALE PRICE:\$375,000