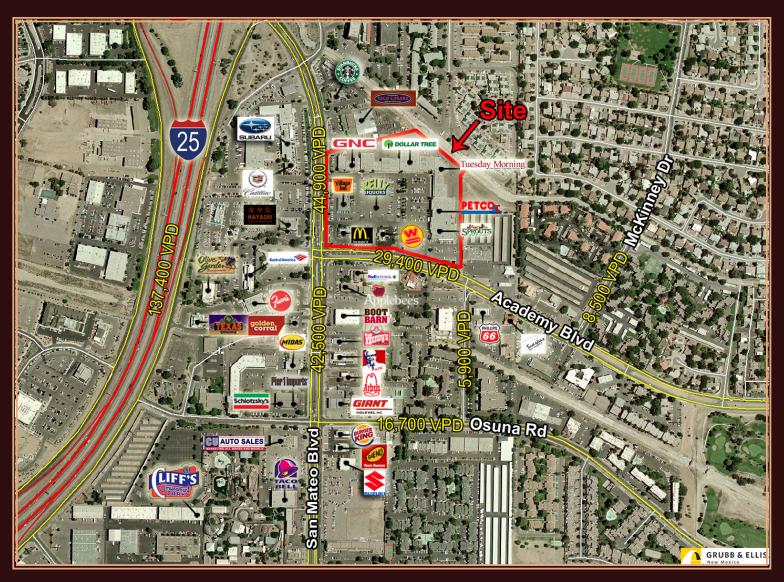

# FAR NORTH SHOPPING CENTER

| AVAILABLE SPACE:              | SUITE                                                                       | SIZE          | RATE      |
|-------------------------------|-----------------------------------------------------------------------------|---------------|-----------|
|                               | M1                                                                          | 1,300 SF      | \$28/SF   |
|                               | C4                                                                          | 2,400 SF      | \$16/SF   |
|                               | D2/3                                                                        | 1,860 SF      | \$16/SF   |
|                               | F2                                                                          | 2,986 SF      | \$16/SF   |
|                               | F4                                                                          | 3,200 SF      | \$16/SF   |
|                               | H3                                                                          | 1,600 SF      | \$16/SF   |
|                               | S1                                                                          | 8,657 SF      | \$14/SF   |
|                               |                                                                             |               |           |
| Zoning:                       | C-2 (SC)                                                                    |               |           |
| Demographics:                 | POPULATION:                                                                 | MEDIAN H      | H INCOME: |
|                               | 1 MILE: 11,076                                                              | 1 MILE: \$    | 38,930    |
|                               | 3 MILE: 96,781                                                              | 3 MILE: \$4   | 47525     |
|                               | 5 MILE: 237,47                                                              | 9 5 MILE: \$4 | 48,706    |
| Traffic Count:                | SAN MATEO: 44,900 CPD                                                       |               |           |
|                               | ACADEMY: 29,400 CPD                                                         |               |           |
| Contact:                      | TOM JONES, CCIM, Senior Vice President<br>505.880.7063   tomjones@nmrea.com |               |           |
| GRUBB & ELLIS,<br>"New Mexico | <b>BEN PERICH</b> , Associate<br>505.880.7054   bperich@nmrea.com           |               |           |