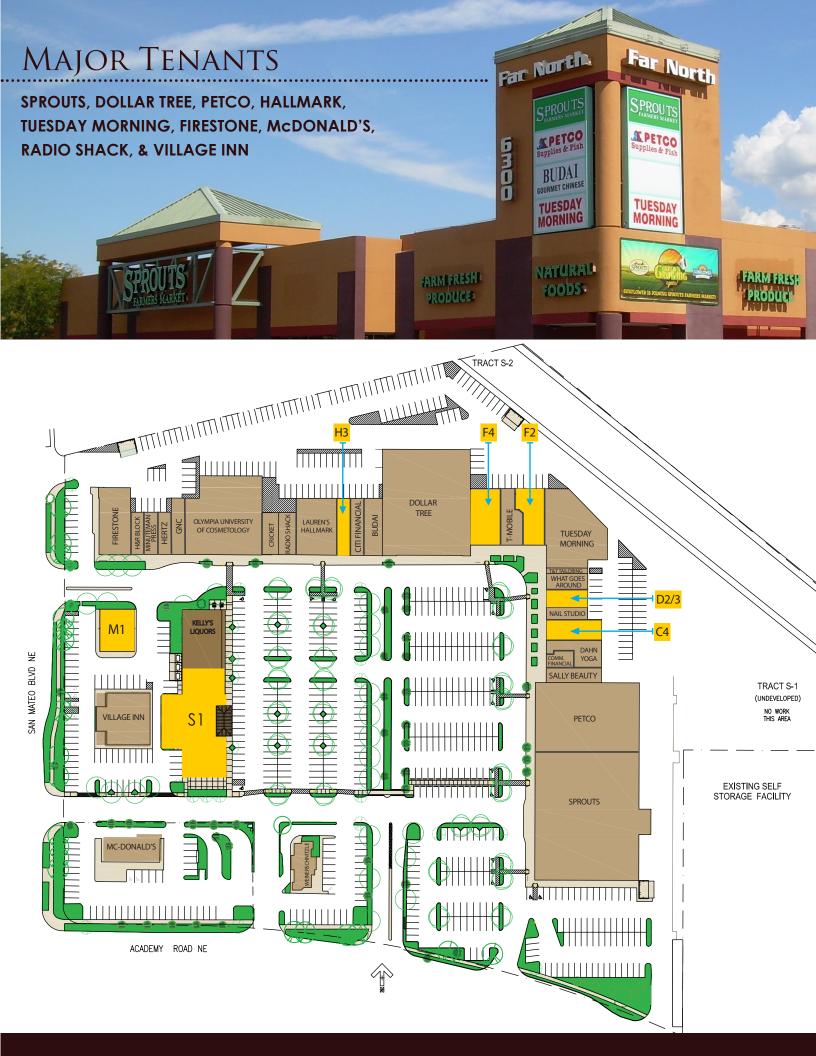

# FAR NORTH SHOPPING CENTER

| AVAILABLE SPACE:              | SUITE                                                                       | SIZE          | RATE      |
|-------------------------------|-----------------------------------------------------------------------------|---------------|-----------|
|                               | M1                                                                          | 1,300 SF      | \$28/SF   |
|                               | C4                                                                          | 2,400 SF      | \$16/SF   |
|                               | D2/3                                                                        | 1,860 SF      | \$16/SF   |
|                               | F2                                                                          | 2,986 SF      | \$16/SF   |
|                               | F4                                                                          | 3,200 SF      | \$16/SF   |
|                               | H3                                                                          | 1,600 SF      | \$16/SF   |
|                               | S1                                                                          | 8,657 SF      | \$14/SF   |
|                               |                                                                             |               |           |
| Zoning:                       | C-2 (SC)                                                                    |               |           |
| Demographics:                 | POPULATION:                                                                 | MEDIAN H      | H INCOME: |
|                               | 1 MILE: 11,076                                                              | 1 MILE: \$    | 38,930    |
|                               | 3 MILE: 96,781                                                              | 3 MILE: \$4   | 47525     |
|                               | 5 MILE: 237,47                                                              | 9 5 MILE: \$4 | 48,706    |
| Traffic Count:                | SAN MATEO: 44,900 CPD                                                       |               |           |
|                               | ACADEMY: 29,400 CPD                                                         |               |           |
| Contact:                      | TOM JONES, CCIM, Senior Vice President<br>505.880.7063   tomjones@nmrea.com |               |           |
| GRUBB & ELLIS,<br>"New Mexico | <b>BEN PERICH</b> , Associate<br>505.880.7054   bperich@nmrea.com           |               |           |