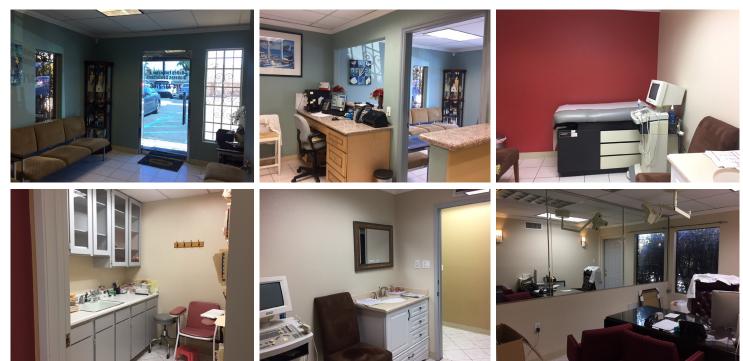

## **LISTING DATA**

- ±800 RSF medical office suite
- 3 exam rooms, office, storage and reception
- Fully furnished medical space
- Shared with Dr. Mach Endocrine & Diabetes -Dr. Mach will only use the space on Saturday, Tenant will have full access Monday thru Friday
- Available now