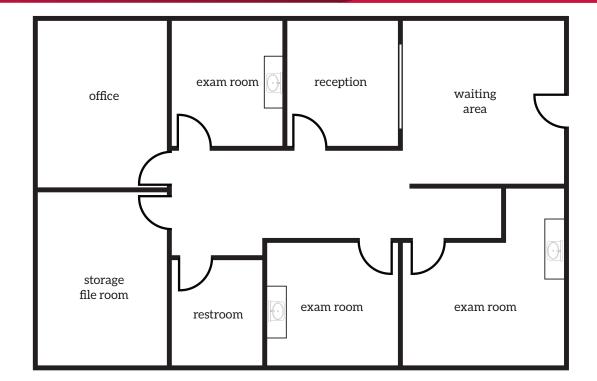

## **LISTING DATA**

- ±800 RSF medical office suite
- 3 exam rooms, office, storage and reception
- Fully furnished medical space
- Shared with Dr. Mach Endocrine & Diabetes -Dr. Mach will only use the space on Saturday, Tenant will have full access Monday thru Friday
- Available now