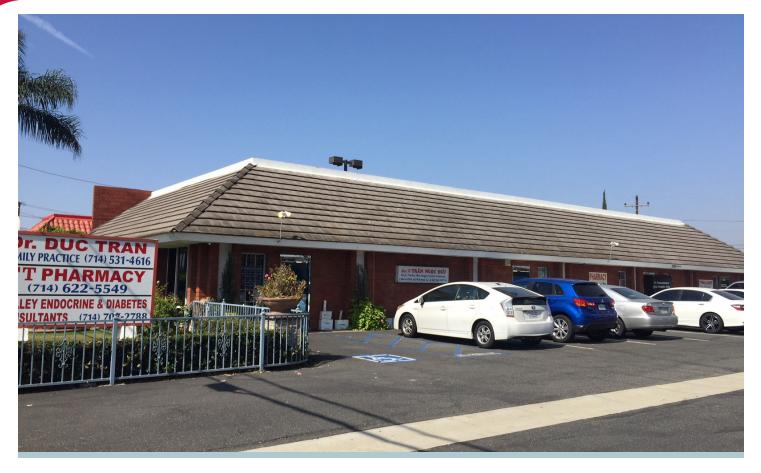

## MEDICAL OFFICE SPACE FOR LEASE 9091 EDINGER AVENUE

LEE & ASSOCIATES

WESTMINSTER, CA 92683

## **LISTING DATA**

- ±800 RSF medical office suite
- 3 exam rooms, office, storage and reception
- Fully furnished medical space
- Shared with Dr. Mach Endocrine & Diabetes -Dr. Mach will only use the space on Saturday, Tenant will have full access Monday thru Friday
- Available now