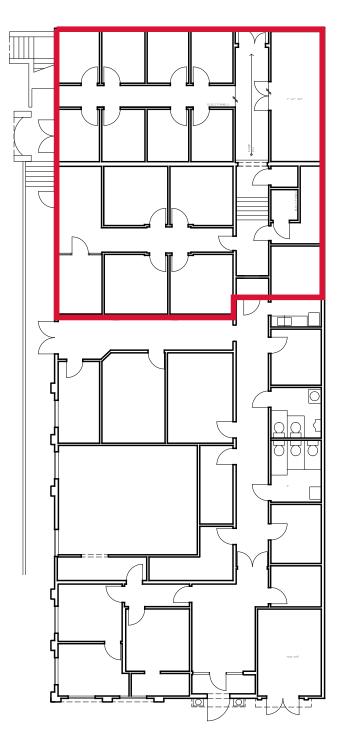

o the accuracy of the foregoing information. Terms of sale or lease and availability are subject to change or withdrawal without notice.

| Available:  | 1st Floor - ±2,700 SF<br>2nd Floor - ±6,200 SF |
|-------------|------------------------------------------------|
| Lease Rate: | \$2.60/SF Modified Gross                       |

(Tenant pays prorated utilities, trash, janitorial and interior and HVAC maintenance plus CAM charges of approx. \$75.00/month)

- Term: 2-5 Years
- **Parking:** 2/1000 in adjacent lot (gated) and offsite lot (gated)

Available: Immediate

- Features:
- Perfect for entertainment users/production
  - Signage
  - Hardwood Floors
  - Kitchen
  - Private Restrooms
  - Private Entrance
  - Drywall Ceilings
  - Lobby Area
  - High Ceilings

#### **FIRST FLOOR PLAN**



NOT TO SCALE

### Stacy Vierheilig-Fraser • 818.933.0313 • svierheilig@lee-re.com



#### **SECOND FLOOR PLAN**



NOT TO SCALE

#### Stacy Vierheilig-Fraser • 818.933.0313 • svierheilig@lee-re.com



#### **PARKING PLAN**



Stacy Vierheilig-Fraser • 818.933.0313 • svierheilig@lee-re.com























### LEE & ASSOCIATES

Stacy Vierheilig-Fraser • 818.933.0313 • svierheilig@lee-re.com