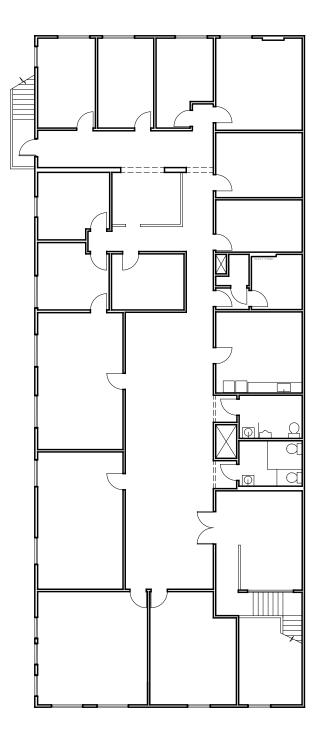

rawal without notice.

| Available:  | 1st Floor - ±2,700 SF<br>2nd Floor - ±6,200 SF |
|-------------|------------------------------------------------|
| Lease Rate: | \$2.60/SF Modified Gross                       |

(Tenant pays prorated utilities, trash, janitorial and interior and HVAC maintenance plus CAM charges of approx. \$75.00/month)

- Term: 2-5 Years
- **Parking:** 2/1000 in adjacent lot (gated) and offsite lot (gated)

Available: Immediate

- Features:
- Perfect for entertainment users/production
  - Signage
  - Hardwood Floors
  - Kitchen
  - Private Restrooms
  - Private Entrance
  - Drywall Ceilings
  - Lobby Area
  - High Ceilings

#### **FIRST FLOOR PLAN**



NOT TO SCALE

### Stacy Vierheilig-Fraser • 818.933.0313 • svierheilig@lee-re.com



#### **SECOND FLOOR PLAN**



NOT TO SCALE

#### Stacy Vierheilig-Fraser • 818.933.0313 • svierheilig@lee-re.com



#### **PARKING PLAN**



Stacy Vierheilig-Fraser • 818.933.0313 • svierheilig@lee-re.com























### LEE & ASSOCIATES

Stacy Vierheilig-Fraser • 818.933.0313 • svierheilig@lee-re.com