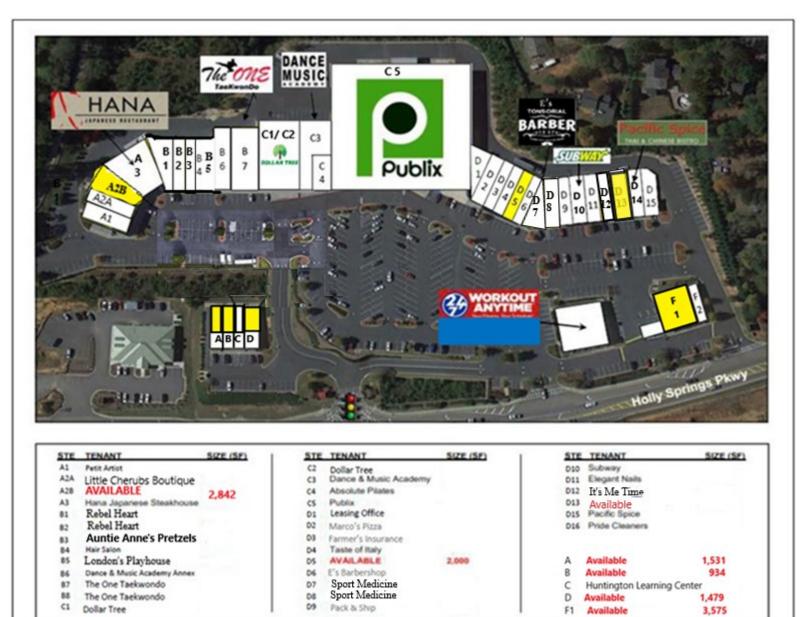

#### SITE PLAN FOR: 6234-6242 Old Highway 5 / Woodstock, GA 30188

Schair & Associates, Inc.

Office # 770-533-9585

For more information Contact: Richard Schair Mobile # 404-314-6793

5592 Cool Springs Road Gainesville, GA 30506 www.schairinc.com

| Suite              | SF Available | Price per SF | Rent RateMonthly/Yearly | +CAM@ \$3.90 per SF  |
|--------------------|--------------|--------------|-------------------------|----------------------|
| A2B                | 2,842        | \$12.00      | \$2,842 Monthly /       | \$923.65 Monthly /   |
|                    |              |              | \$34,104 Yearly         | \$11,083.80 Yearly   |
| D1                 | 863          | \$15.00      | \$1,078.75 Monthly /    | \$280.47 Monthly /   |
|                    |              |              | \$12,945.00 Yearly      | \$3,365.70Yearly     |
| D5                 | 2,000        | \$15.00      | \$2,500.00 Monthly /    | \$801.27 Monthly /   |
|                    |              |              | \$37,365.00 Yearly      | \$9,615.26 Yearly    |
| D13                | 2,491        | \$15.00      | \$3,113.50 Monthly /    | \$650.00 Monthly /   |
|                    |              |              | \$30,000.00 Yearly      | \$7,800.00 Yearly    |
| A OUTPARCEL        | 1,531        | \$20.00      | \$2,551.66 Monthly /    | \$497.57 Monthly /   |
|                    |              |              | \$30,620.00 Yearly      | \$5,970.90 Yearly    |
| <b>B</b> OUTPARCEL | 934          | \$20.00      | \$1,556.66 Monthly /    | \$303.55 Monthly /   |
|                    |              |              | \$18,680 Yearly         | \$3,642.60 Yearly    |
| <b>D</b> OUTPARCEL | 1,479        | \$20.00      | \$2,465.00 Monthly /    | \$480.67 Monthly /   |
|                    | ·            |              | \$29,580 Yearly         | \$5,768.10 Yearly    |
| F1 OUTPARCEL       | 3,535        | \$25.00      | \$7,364.58 Monthly /    | \$1,148.88 Monthly / |
|                    | ·            |              | \$88,375 Yearly         | \$13,786.50 Yearly   |