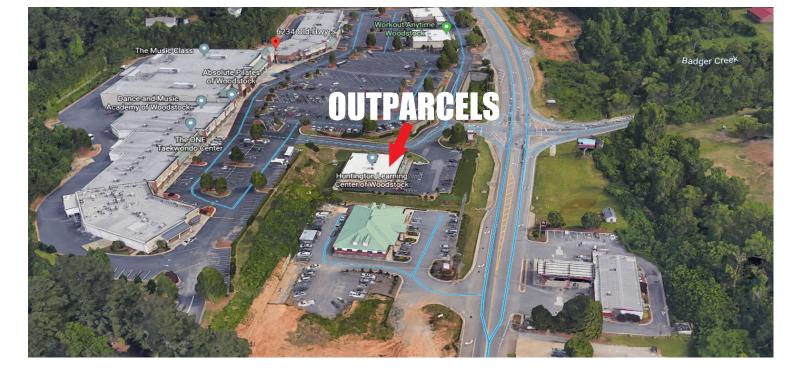

#### SITE PLAN FOR: 6234-6242 Old Highway 5 / Woodstock, GA 30188

Schair & Associates, Inc.

Office # 770-533-9585

For more information Contact: Richard Schair Mobile # 404-314-6793

5592 Cool Springs Road Gainesville, GA 30506 www.schairinc.com

Suite A Suite A (Outparcel) Village of East Cherokee - Woodstock, GA See Hyperlink to Suite Map

Suite B <u>Suite B (Outparcel) Village of East Cherokee - Woodstock, GA</u> See Hyperlink to Suite Map