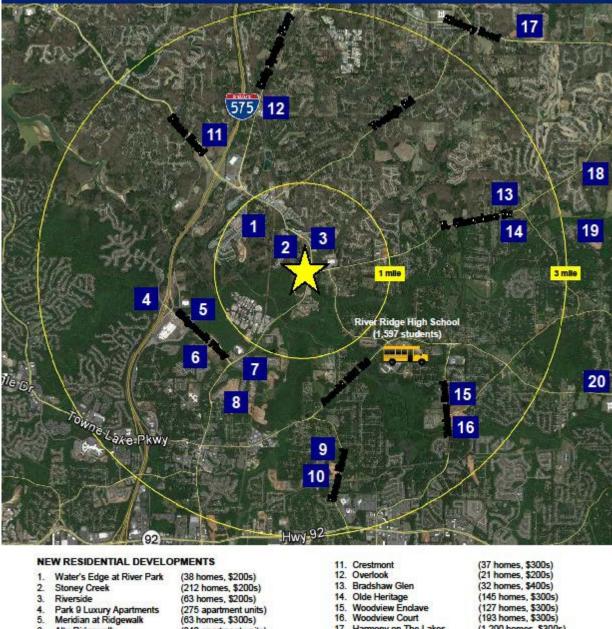

#### East Cherokee - New Home Growth

6244 Old Highway 5 | Woodstock, GA 30188

- 6. Alta Ridgewalk
- Woodstock Knoll 7
- Lakestone 8 9.
- Oakhurst 10. Wynchase
- (340 apartment units) (314 homes, \$400s) (219 homes, \$300s) (157 homes, \$300s) (170 homes, \$300s)
- 17. Harmony on The Lakes 18. Millstone Creek 19. Waters Lake 20. Millstone Manor
- (1,200 homes, \$300s) (15 homes, \$400s) (43 homes, \$400s) (36 homes, \$600s)

TOTAL: 3,700 New Homes

Schair & Associates, Inc. | 5592 Cool Springs Road, Gainesville, CA 30105 | 770-533-9585 | www.schairinc.com

Schair & Associates, Inc.

Office # 770-533-9585

For more information Contact: Richard Schair Mobile # 404-314-6793

#### East Cherokee – New Home Growth

Village of East Cherokee is located on Main St. just north of Downtown Woodstock. There is a new development being built right next door with 98 Townhouse Units. Approximately 3,700 homes have been recently built or are currently under construction surrounding the center within a 3-mile radius. Roughly 1,200 of these homes are clearly within our neighborhood and occupants will shop predominantly in our immediate area. There is only one other major traditional grocery anchored center within this same radius! Not only is there significant housing growth, but also the current demographics and density is affluent with an average household income approaching \$100K in a 1-3-5 radius. The local population doubled from 2010-2016 with the largest growth % occurring within a 1-mile radius of the center. We are at the heart of all this growth. Additionally, the pace of that growth accelerated from 2015 projection to 2016 projection. See below analysis: