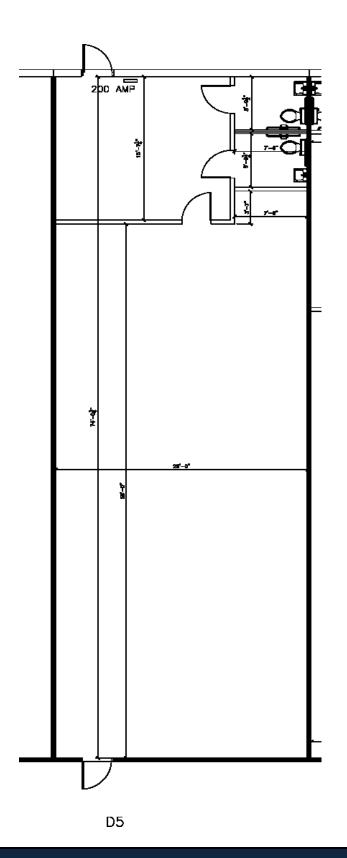

| Suite              | SF Available | Price per SF | Rent RateMonthly/Yearly | +CAM@ \$3.90 per SF  |
|--------------------|--------------|--------------|-------------------------|----------------------|
| A2B                | 2,842        | \$12.00      | \$2,842 Monthly /       | \$923.65 Monthly /   |
|                    |              |              | \$34,104 Yearly         | \$11,083.80 Yearly   |
| D1                 | 863          | \$15.00      | \$1,078.75 Monthly /    | \$280.47 Monthly /   |
|                    |              |              | \$12,945.00 Yearly      | \$3,365.70Yearly     |
| D5                 | 2,000        | \$15.00      | \$2,500.00 Monthly /    | \$801.27 Monthly /   |
|                    |              |              | \$37,365.00 Yearly      | \$9,615.26 Yearly    |
| D13                | 2,491        | \$15.00      | \$3,113.50 Monthly /    | \$650.00 Monthly /   |
|                    |              |              | \$30,000.00 Yearly      | \$7,800.00 Yearly    |
| A OUTPARCEL        | 1,531        | \$20.00      | \$2,551.66 Monthly /    | \$497.57 Monthly /   |
|                    |              |              | \$30,620.00 Yearly      | \$5,970.90 Yearly    |
| <b>B</b> OUTPARCEL | 934          | \$20.00      | \$1,556.66 Monthly /    | \$303.55 Monthly /   |
|                    |              |              | \$18,680 Yearly         | \$3,642.60 Yearly    |
| <b>D</b> OUTPARCEL | 1,479        | \$20.00      | \$2,465.00 Monthly /    | \$480.67 Monthly /   |
|                    | ·            |              | \$29,580 Yearly         | \$5,768.10 Yearly    |
| F1 OUTPARCEL       | 3,535        | \$25.00      | \$7,364.58 Monthly /    | \$1,148.88 Monthly / |
|                    | ·            |              | \$88,375 Yearly         | \$13,786.50 Yearly   |