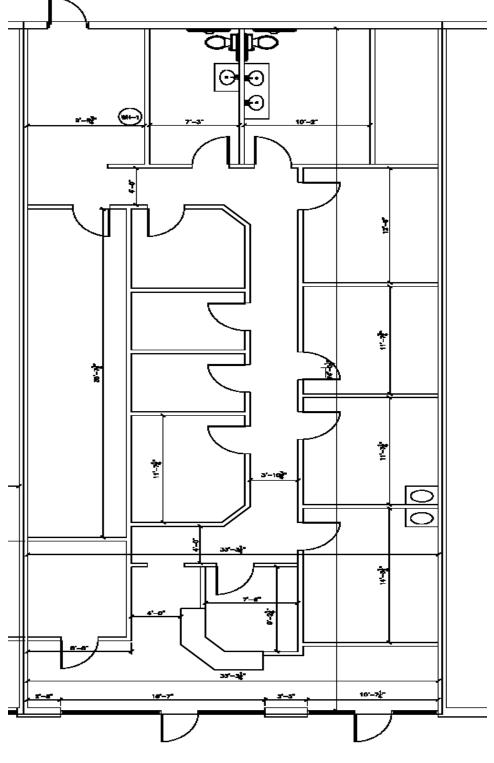

| Suite              | SF Available | Price per SF | Rent RateMonthly/Yearly | +CAM@ \$3.90 per SF  |
|--------------------|--------------|--------------|-------------------------|----------------------|
| A2B                | 2,842        | \$12.00      | \$2,842 Monthly /       | \$923.65 Monthly /   |
|                    |              |              | \$34,104 Yearly         | \$11,083.80 Yearly   |
| D1                 | 863          | \$15.00      | \$1,078.75 Monthly /    | \$280.47 Monthly /   |
|                    |              |              | \$12,945.00 Yearly      | \$3,365.70Yearly     |
| D5                 | 2,000        | \$15.00      | \$2,500.00 Monthly /    | \$801.27 Monthly /   |
|                    |              |              | \$37,365.00 Yearly      | \$9,615.26 Yearly    |
| D13                | 2,491        | \$15.00      | \$3,113.50 Monthly /    | \$650.00 Monthly /   |
|                    |              |              | \$30,000.00 Yearly      | \$7,800.00 Yearly    |
| A OUTPARCEL        | 1,531        | \$20.00      | \$2,551.66 Monthly /    | \$497.57 Monthly /   |
|                    |              |              | \$30,620.00 Yearly      | \$5,970.90 Yearly    |
| <b>B</b> OUTPARCEL | 934          | \$20.00      | \$1,556.66 Monthly /    | \$303.55 Monthly /   |
|                    |              |              | \$18,680 Yearly         | \$3,642.60 Yearly    |
| <b>D</b> OUTPARCEL | 1,479        | \$20.00      | \$2,465.00 Monthly /    | \$480.67 Monthly /   |
|                    | ·            |              | \$29,580 Yearly         | \$5,768.10 Yearly    |
| F1 OUTPARCEL       | 3,535        | \$25.00      | \$7,364.58 Monthly /    | \$1,148.88 Monthly / |
|                    | ·            |              | \$88,375 Yearly         | \$13,786.50 Yearly   |