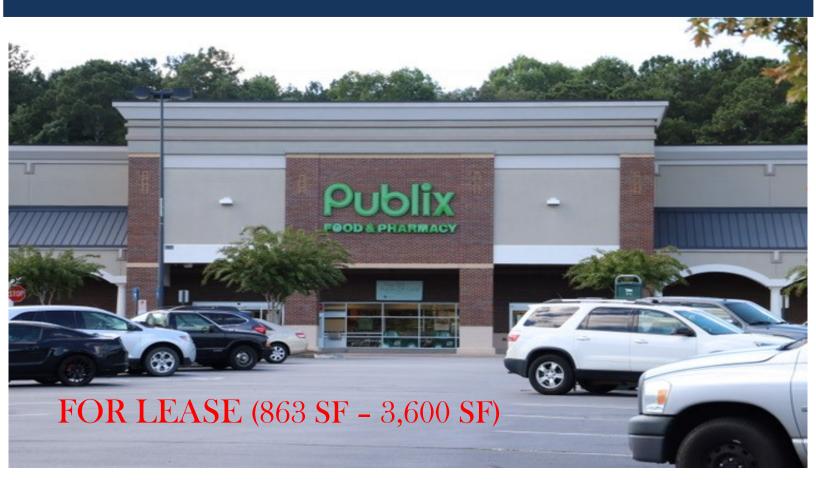

### Property Highlights:

#### Anchored by Publix and Dollar Tree

- Traffic Count-Old Highway 5 & Main St. (2016)-19,500VPD
- Traffic Count-East Cherokee (2016)-10,200 VPD
- Retail Community Shopping Center
- Excellent visibility from Old Hwy. 5/East Cherokee Dr.
- Easily Accessible- Traffic light located on Old Hwy. 5
- High Demographics \$100,000 Average Household Income
- 3,700 New Homes or Under Construction within 3 miles

#### FOR LEASE (863 SF - 3,600 SF)

Schair & Associates, Inc. Office # 770-533-9585 For more information Contact: Richard Schair Mobile # 404-314-6793 Suite A2B <u>Suite A2B / Village of East Cherokee</u>, Woodstock, GA See Hyperlink to Suite Map