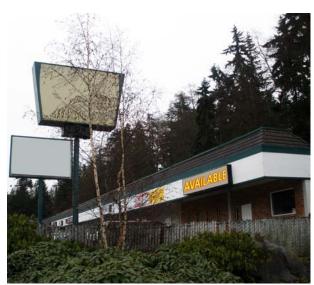

## WESTGATE PLAZA 9818 Edmonds Way, Edmonds, WA

FOR LEASE

JERRY PARTY (425) 250-3283 jparty@fwp-inc.com

## **WESTGATE PLAZA**

9818 Edmonds Way, Edmonds, WA

## **PROPERTY INFORMATION:**

- Newly Remodeled Retail Space Available: 2,460 SF, Divisible
- Rate: \$20.00/SF + NNN
- Pole Signage
- High Traffic Across From QFC, PCC, & Bartell Drug
- Join: Garlic Jim's Pizza, Q-Nails, Beauty Salon, Pony Mailbox, Teriyaki, and Curves!
- Traffic Counts:
   21,000 Edmonds Way
   12,500 ADT 100th Ave. W