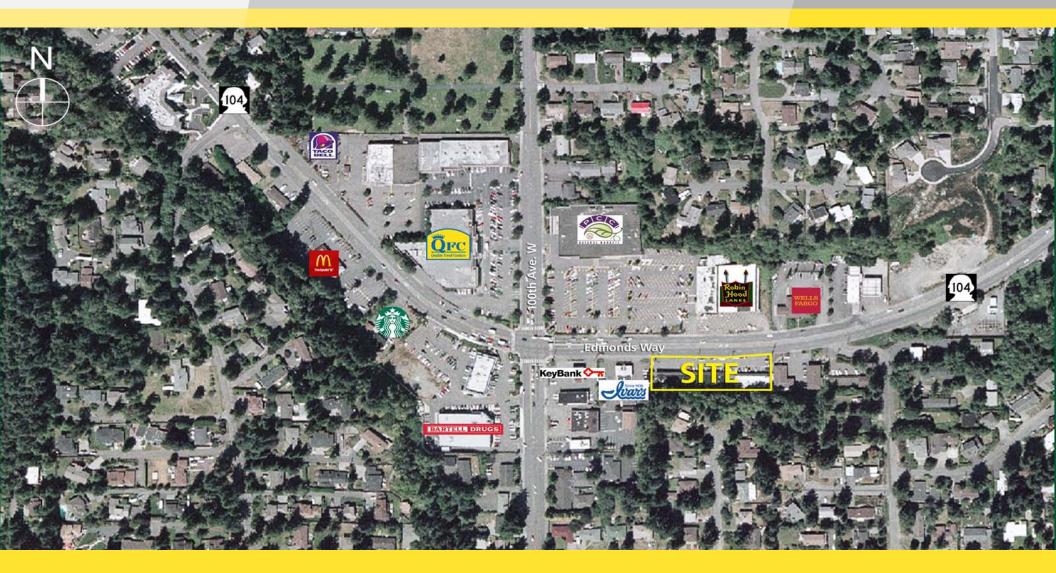

## **PROPERTY INFORMATION:**

- Newly Remodeled Retail Space Available: 2,460 SF, Divisible
- Rate: \$20.00/SF + NNN
- Pole Signage
- High Traffic Across From QFC, PCC, & Bartell Drug
- Join: Garlic Jim's Pizza, Q-Nails, Beauty Salon, Pony Mailbox, Teriyaki, and Curves!
- Traffic Counts:
   21,000 Edmonds Way
   12,500 ADT 100th Ave. W