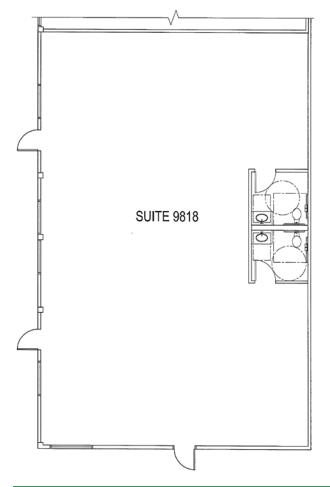

## **PROPERTY INFORMATION:**

- Newly Remodeled Retail Space Available: 2,460 SF, Divisible
- Rate: \$20.00/SF + NNN
- Pole Signage
- High Traffic Across From QFC, PCC, & Bartell Drug
- Join: Garlic Jim's Pizza, Q-Nails, Beauty Salon, Pony Mailbox, Teriyaki, and Curves!
- Traffic Counts:
   21,000 Edmonds Way
   12,500 ADT 100th Ave. W