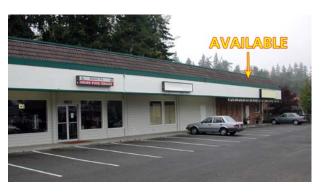

## **PROPERTY INFORMATION:**

- Newly Remodeled Retail Space Available: 2,460 SF, Divisible
- Rate: \$20.00/SF + NNN
- Pole Signage
- High Traffic Across From QFC, PCC, & Bartell Drug
- Join: Garlic Jim's Pizza, Q-Nails, Beauty Salon, Pony Mailbox, Teriyaki, and Curves!
- Traffic Counts:
   21,000 Edmonds Way
   12,500 ADT 100th Ave. W