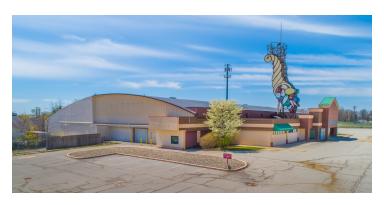

# 53,700 SQ. FT. CLEAR SPAN WAREHOUSE AVAILABLE

### 5300 Decatur Rd., Fort Wayne, IN 46806

- 10 acres of fenced and gated exterior storage
- Three loading docks and two drive-in doors
- Pallet racking to remain in place
- Big box retail potential
- Excellent visibility from US 27/Lafayette St.
- Direct access from US 27 is possible