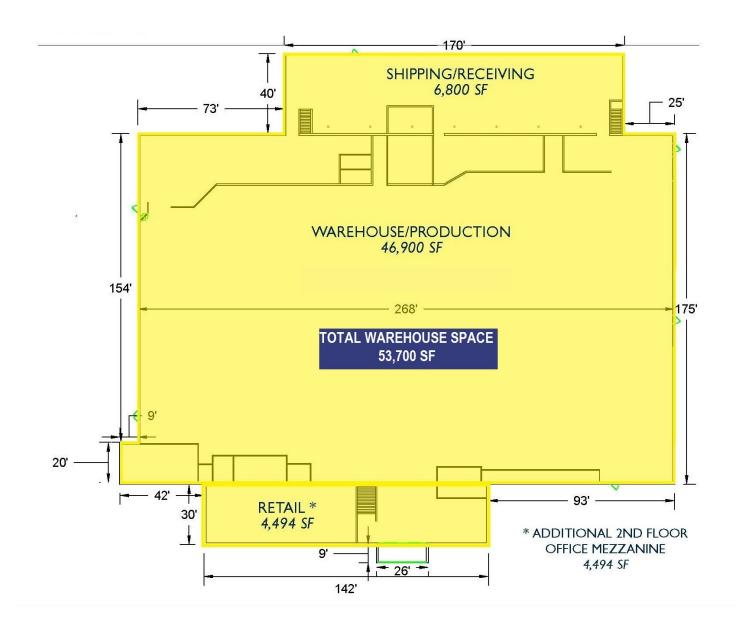

### FLOOR PLAN

JOHN ADAMS, CCIM VP of Brokerage Services jadams@zacherco.com 260.422.8474 STEVEN K. ZACHER, SIOR, CCIM President, Managing Broker

szacher@zacherco.com 260.422.8474

#### **BUILDING SIZE/LOCATION/ZONING**

**Total Building Area** 58,383 SF Warehouse 53,700 SF Retail/Office 4,683 SF Street Address 5300 Decatur Rd. City, State, Zip Fort Wayne, IN 46806 County/Township Allen/Wayne City Limits Inside **I1/Limited Industrial** Zoning

#### **BUILDING DATA**

Site Acreage

1955 & 1972 Construction Type of Construction Concrete Block Rubber Membrane Installed in 2013 Roof Floor 6" Concrete To Acoustic Grid: 12 - 15 Ft. Ceiling Height To Roof Deck: 15 - 24 Ft. **Dimensions** 268' x 175'