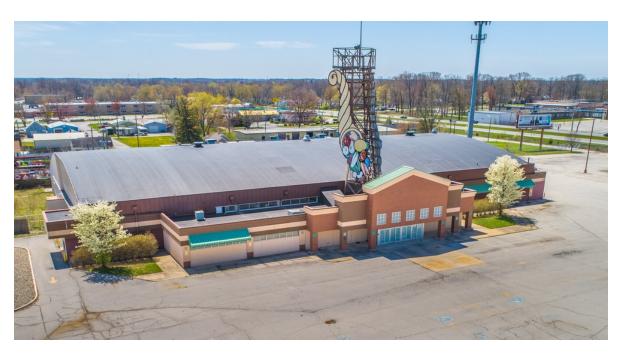

# 53,700 SQ. FT. CLEAR SPAN WAREHOUSE AVAILABLE

### 5300 Decatur Rd., Fort Wayne, IN 46806

- 10 acres of fenced and gated exterior storage
- Three loading docks and two drive-in doors
- Pallet racking to remain in place
- Big box retail potential
- Excellent visibility from US 27/Lafayette St.
- Direct access from US 27 is possible