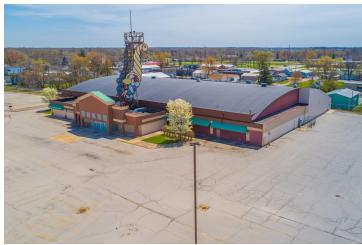

# 53,700 SQ. FT. CLEAR SPAN WAREHOUSE AVAILABLE

### 5300 Decatur Rd., Fort Wayne, IN 46806

- 10 acres of fenced and gated exterior storage
- Three loading docks and two drive-in doors
- Pallet racking to remain in place
- Big box retail potential
- Excellent visibility from US 27/Lafayette St.
- Direct access from US 27 is possible