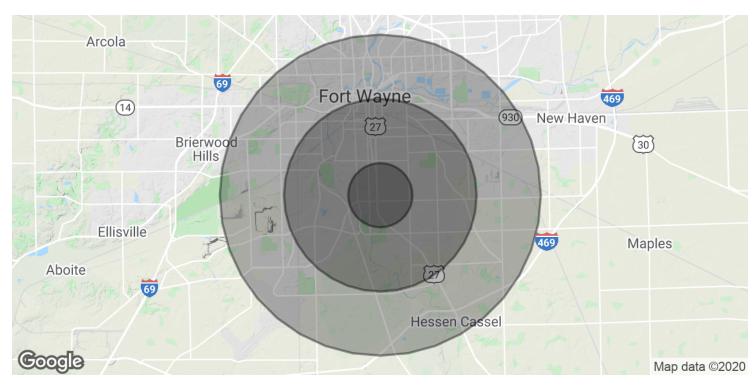

# **DEMOGRAPHICS MAP & REPORT**

| POPULATION                           | 1 MILE              | 3 MILES               | 5 MILES               |
|--------------------------------------|---------------------|-----------------------|-----------------------|
| Total Population                     | 16,728              | 85,042                | 138,064               |
| Average age                          | 30.7                | 33.1                  | 34.6                  |
| Average age (Male)                   | 29.5                | 32.1                  | 33.6                  |
| Average age (Female)                 | 31.8                | 34.1                  | 35.5                  |
|                                      |                     |                       |                       |
|                                      |                     |                       |                       |
| HOUSEHOLDS & INCOME                  | 1 MILE              | 3 MILES               | 5 MILES               |
| HOUSEHOLDS & INCOME Total households | <b>1 MILE</b> 6,090 | <b>3 MILES</b> 32,074 | <b>5 MILES</b> 54,704 |
|                                      |                     |                       |                       |
| Total households                     | 6,090               | 32,074                | 54,704                |
| Total households # of persons per HH | 6,090<br>2.74       | 32,074<br>2.61        | 54,704<br>2.45        |