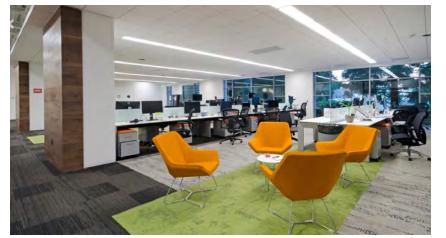

# **CROSSTOWN PRESERVE**

- Renovations to lobby, café, and common areas
- Brand new lounge with pool table, TVs, and comfortable seating
- New training room for 40 guests and fitness center with locker rooms and showers