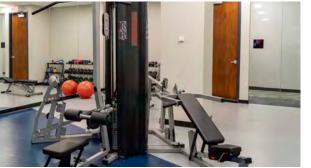

# **CROSSTOWN PRESERVE**

- Renovations to lobby, café, and common areas
- Brand new lounge with pool table, TVs, and comfortable seating
- New training room for 40 guests and fitness center with locker rooms and showers