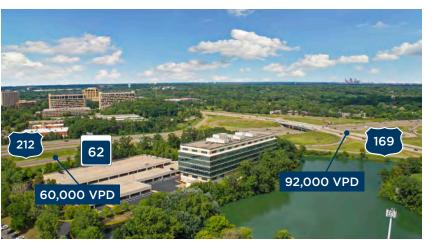

#### **PROPERTY FEATURES**

High quality, Class A office building with large, efficient 33,000 SF floor plates

Free covered parking in attached 3-level ramp

Heated garage parking

Conveniently located near the intersection of Crosstown Hwy 62 & Hwy 169