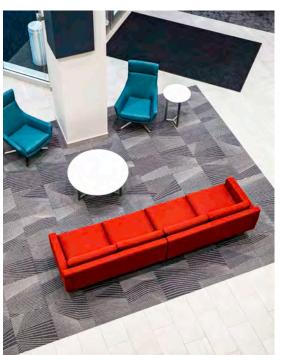

# **CROSSTOWN PRESERVE**

- Renovations to lobby, café, and common areas
- Brand new lounge with pool table, TVs, and comfortable seating
- New training room for 40 guests and fitness center with locker rooms and showers

New renovations of the common areas + amenities

Full-service cafeteria serving breakfast, lunch and catering services

Heavily wooded 11-acre site overlooking a lake