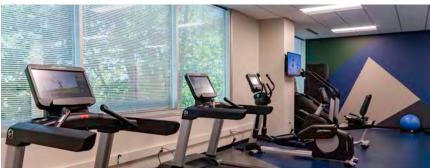

# **CROSSTOWN PRESERVE**

- Renovations to lobby, café, and common areas
- Brand new lounge with pool table, TVs, and comfortable seating
- New training room for 40 guests and fitness center with locker rooms and showers