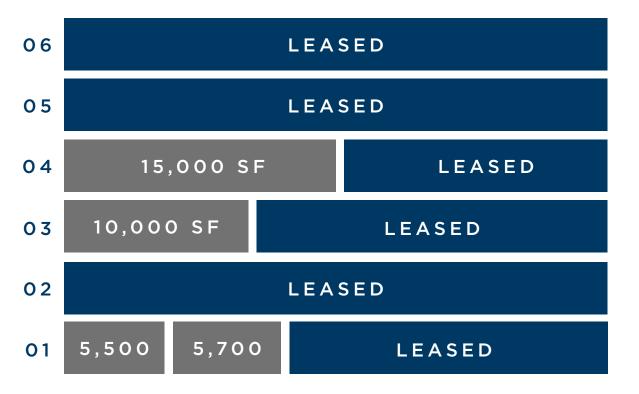

areas + amenities



Full-service cafeteria serving breakfast, lunch and catering services



Heavily wooded 11-acre site overlooking a lake















#### **BUILDING FEATURES**

| <b>Building Size</b> | 180,000 Rentable SF                                      |
|----------------------|----------------------------------------------------------|
| Year Renovated/Built | 2019/1999                                                |
| Floors               | 6 plus lower level with storage areas and garage parking |
| Net Rental Rate      | \$15.00 PSF                                              |
| Est. Operating Costs | \$10.50 PSF                                              |

### **CROSSTOWN PRESERVE**

EDEN PRAIRIE, MN

## 35,000 SF AVAILABLE





### **TYPICAL FLOORPLATE**











**35,000 SF AVAILABLE** 



CLASS A OFFICE FOR LEASE **35,000 SF AVAILABLE** 







CLASS A
OFFICE SPACE
FOR LEASE
OFFERING
BEAUTIFUL
LAKE VIEWS

For more information, please contact:

**BILL ROTHSTEIN** Executive Director 952 893 8214 / bill.rothstein@cushwake.com

**JACK CUMMINGS** Associate 952 346 4672 / jack.cummings@cushwake.com



3500 American Blvd W Suite 200 Minneapolis, MN 55431 cushmanwakefield.com