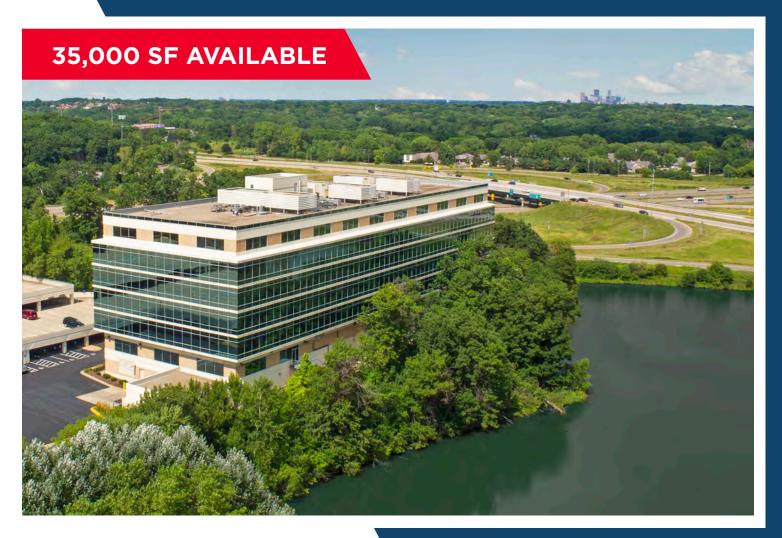

10050 CROSSTOWN CIRCLE, EDEN PRAIRIE, MN

# 35,000 SF AVAILABLE

#### **PROPERTY FEATURES**

High quality, Class A office building with large, efficient 33,000 SF floor plates

Free covered parking in attached 3-level ramp

Heated garage parking

Conveniently located near the intersection of Crosstown Hwy 62 & Hwy 169

New renovations of the common areas + amenities

Full-service cafeteria serving breakfast, lunch and catering services

Heavily wooded 11-acre site overlooking a lake

#### **BUILDING FEATURES**

| <b>Building Size</b> | 180,000 Rentable SF                                      |
|----------------------|----------------------------------------------------------|
| Year Renovated/Built | 2019/1999                                                |
| Floors               | 6 plus lower level with storage areas and garage parking |
| Net Rental Rate      | \$15.00 PSF                                              |
| Est. Operating Costs | \$10.50 PSF                                              |