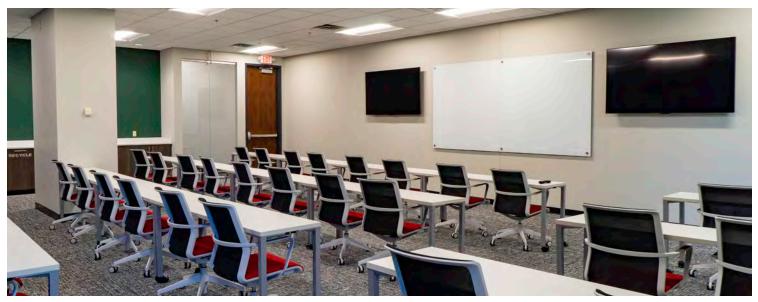

# **CROSSTOWN PRESERVE**

- Renovations to lobby, café, and common areas
- Brand new lounge with pool table, TVs, and comfortable seating
- New training room for 40 guests and fitness center with locker rooms and showers