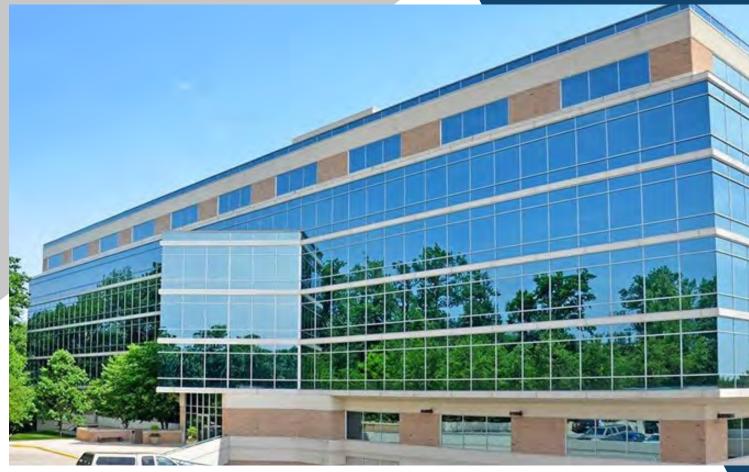

#### **PROPERTY FEATURES**

High quality, Class A office building with large, efficient 33,000 SF floor plates

Free covered parking in attached 3-level ramp

Heated garage parking

Conveniently located near the intersection of Crosstown Hwy 62 & Hwy 169

#### **BUILDING FEATURES**

| <b>Building Size</b> | 180,000 Rentable SF                                      |
|----------------------|----------------------------------------------------------|
| Year Renovated/Built | 2019/1999                                                |
| Floors               | 6 plus lower level with storage areas and garage parking |
| Net Rental Rate      | \$15.00 PSF                                              |
| Est. Operating Costs | \$10.50 PSF                                              |