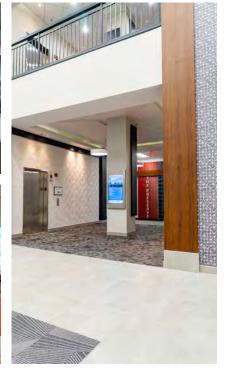

# **CROSSTOWN PRESERVE**

- Renovations to lobby, café, and common areas
- Brand new lounge with pool table, TVs, and comfortable seating
- New training room for 40 guests and fitness center with locker rooms and showers

New renovations of the common areas + amenities

Full-service cafeteria serving breakfast, lunch and catering services

Heavily wooded 11-acre site overlooking a lake